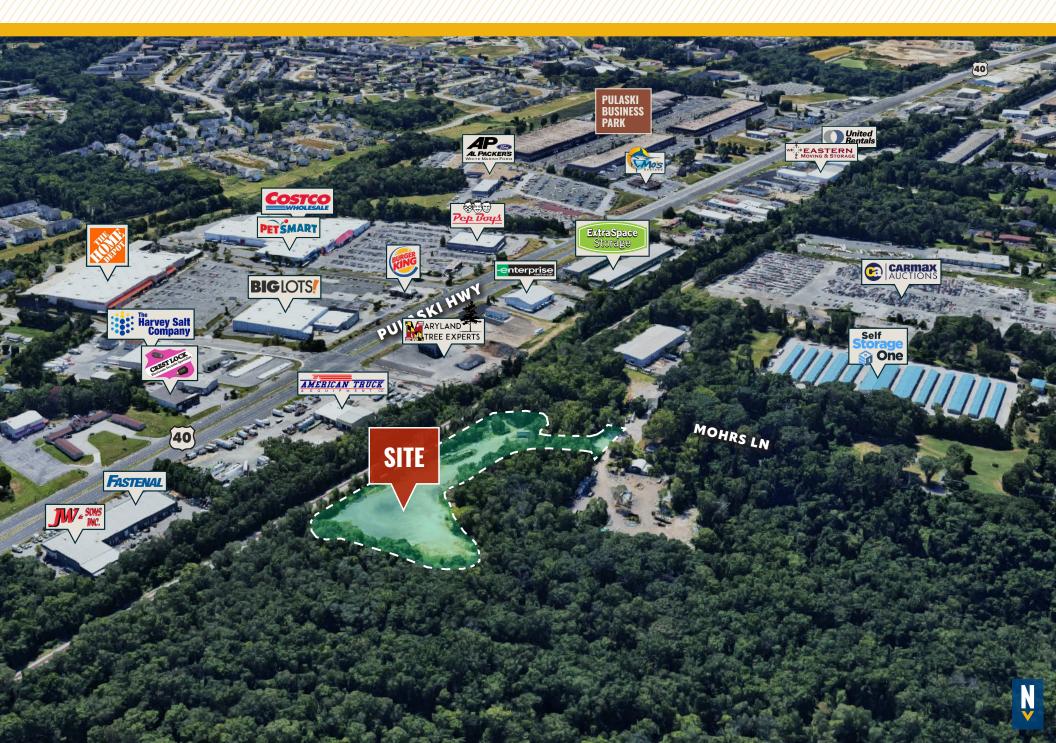

# LOCAL BIRDSEYE

### HIGHLIGHTS:

- 3.00 acres  $\pm$  of industrial outdoor storage (IOS)
- Fenced and graveled
- Convenient to I-695, I-95 and Route 43
- Close proximity to Martin State Airport and the many amenities of White Marsh and the Route 40 corridor