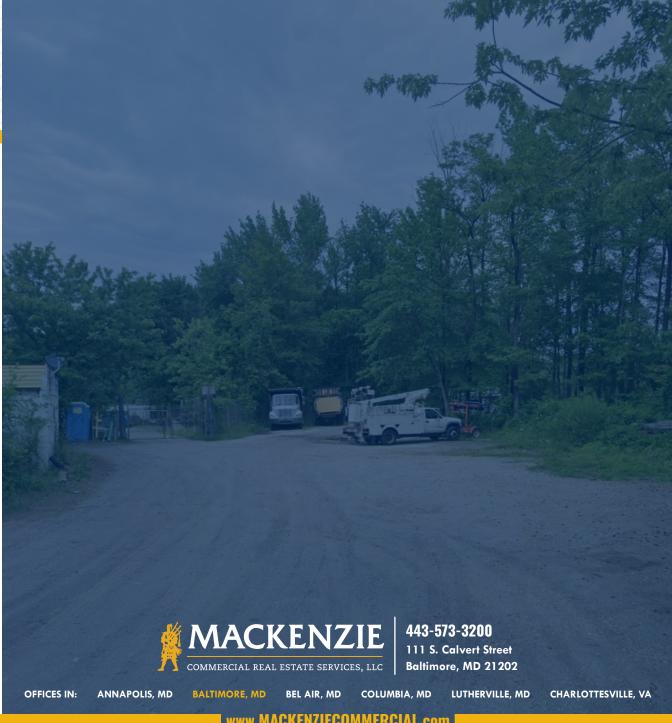

### HIGHLIGHTS:

- 3.00 acres  $\pm$  of industrial outdoor storage (IOS)
- Fenced and graveled
- Convenient to I-695, I-95 and Route 43
- Close proximity to Martin State Airport and the many amenities of White Marsh and the Route 40 corridor

**AVAILABLE:** 

3.00 ACRES  $\pm$ 

**ZONING:** 

ML IM (MANUFACTURING, LIGHT)
[INDUSTRIAL, MAJOR DISTRICT]