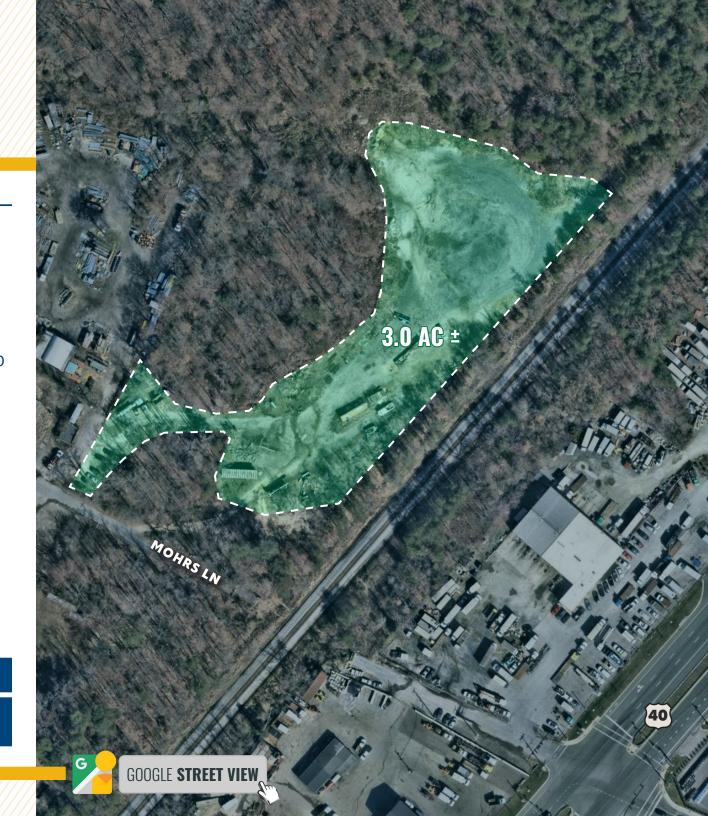

# 3.0 AC ± INDUSTRIAL OUTDOOR STORAGE

1423 MOHRS LANE | MIDDLE RIVER, MARYLAND 21220

### HIGHLIGHTS:

- 3.00 acres  $\pm$  of industrial outdoor storage (IOS)
- Fenced and graveled
- Convenient to I-695, I-95 and Route 43
- Close proximity to Martin State Airport and the many amenities of White Marsh and the Route 40 corridor

**AVAILABLE:** 

3.00 ACRES  $\pm$ 

**ZONING:** 

ML IM (MANUFACTURING, LIGHT)
[INDUSTRIAL, MAJOR DISTRICT]