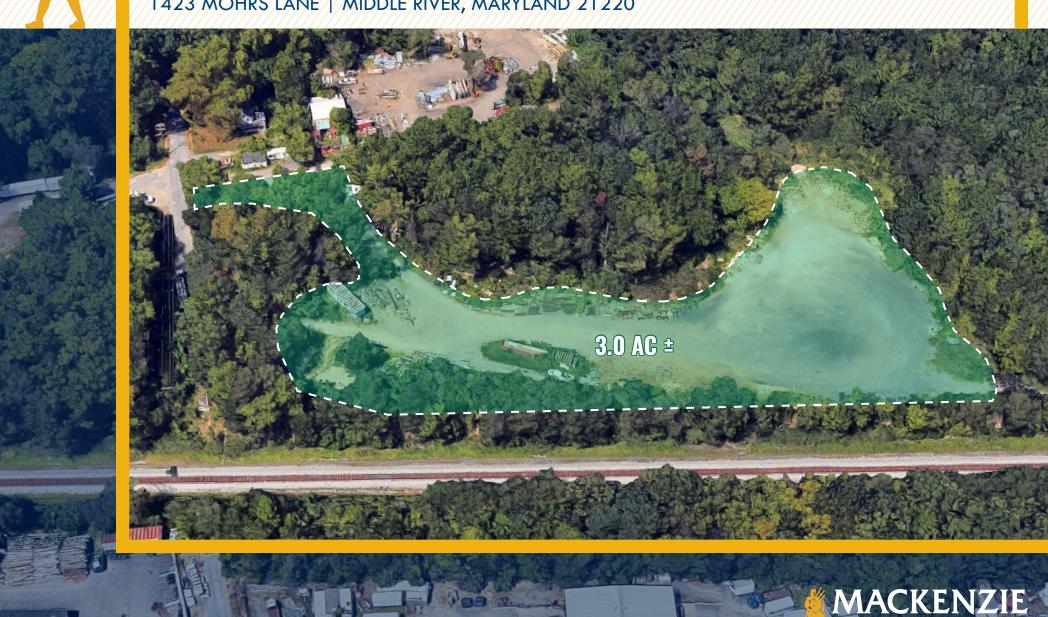

# 3.0 AC ± INDUSTRIAL OUTDOOR STORAGE

1423 MOHRS LANE | MIDDLE RIVER, MARYLAND 21220

### HIGHLIGHTS:

- 3.00 acres  $\pm$  of industrial outdoor storage (IOS)
- Fenced and graveled
- Convenient to I-695, I-95 and Route 43
- Close proximity to Martin State Airport and the many amenities of White Marsh and the Route 40 corridor

**AVAILABLE:** 

3.00 ACRES  $\pm$ 

**ZONING:** 

ML IM (MANUFACTURING, LIGHT)
[INDUSTRIAL, MAJOR DISTRICT]