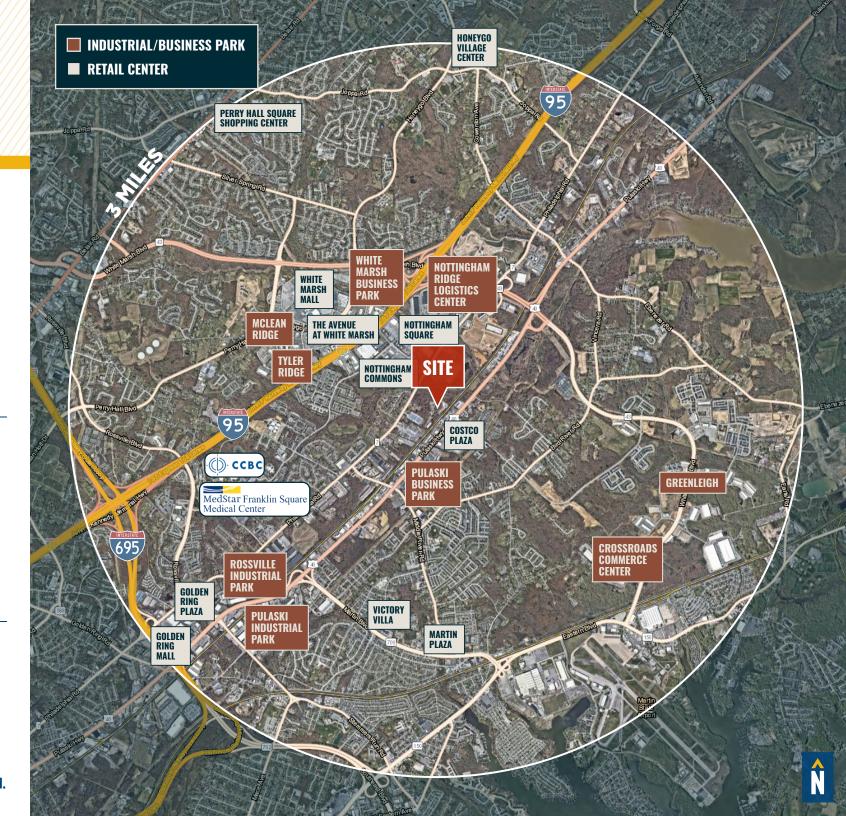

# TRADE AREA

#### **DRIVING DISTANCE TO:**

0.05 MILES < 1 MIN. DRIVE

1.3 MILES **3 MIN. DRIVE** 

2.3 MILES
4 MIN. DRIVE

10.5 MILES

18 MIN. DRIVE (DUNDALK MARINE TERMINAL)

22.7 MILES **25 MIN. DRIVE** 

BALTIMORE, MD

10.5 MILES **23 MIN.** 

**WASHINGTON, DC** 

51.5 MILES **1 HR. 5 MIN.** 

PHILADELPHIA, PA

91.4 MILES **1 HR. 30 MIN.** 

RICHMOND, VA

161.0 MILES **2 HRS. 37 MIN.** 