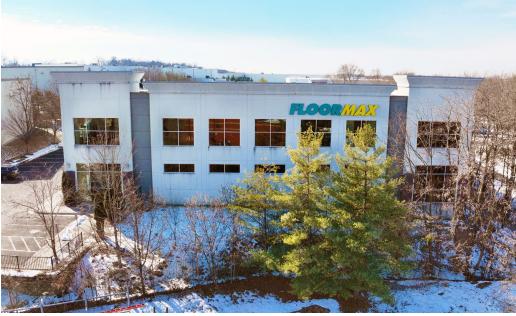

strial/warehouse building along the I-95 Corridor
- Elevator served Class A office/showroom
- Standalone building with gated/fenced outdoor storage
- Easy access to Route 1, I-95, I-295, I-495
- Ideal for light industrial user, distribution/logistics, and/or showroom user

| AVAILABLE:    | 37,000 SF $\pm$ (2-story office) |
|---------------|----------------------------------|
| LOT SIZE:     | 2.32 ACRES ±                     |
| YEAR BUILT:   | 2009                             |
| CLEAR HEIGHT: | 28' ±                            |
| DOCKS:        | 7                                |
| DRIVE-INS:    | 1 (12' W x 14' H)                |
| SPRINKLER:    | YES                              |
| ZONING:       | IE (INDUSTRIAL, EMPLOYMENT)      |





#### **AERIAL**



### ADDITIONAL PHOTOS









### LOCAL BIRDSEYE



#### TRADE AREA

#### **DRIVING DISTANCE TO:**



0.4 MILES **2 MIN. DRIVE** 



2.4 MILES **5 MIN. DRIVE** 



3.1 MILES **5 MIN. DRIVE** 



16.2 MILES **20 MIN. DRIVE** 



24.3 MILES
27 MIN. DRIVE
(FAIRFIELD
MARINE TERMINAL)

**BALTIMORE, MD** 

25.2 MILES **33 MIN.** 

WASHINGTON, DC

19.4 MILES **36 MIN.** 

PHILADELPHIA, PA

127.0 MILES **2 HR. 0 MIN.** 

RICHMOND, VA

133.0 MILES **2 HRS. 3 MIN.** 



## FOR MORE INFO CONTACT:



MATTHEW CURRAN, SIOR
SENIOR VICE PRESIDENT & PRINCIPAL
443.573.3203
MCURRAN@mackenziecommercial.com



ANDREW MEEDER, SIOR
SENIOR VICE PRESIDENT & PRINCIPAL
410.494.4881
AMEEDER@mackenziecommercial.com



DANIEL HUDAK, SIOR
SENIOR VICE PRESIDENT & PRINCIPAL
443.573.3205
DHUDAK@mackenziecommercial.com