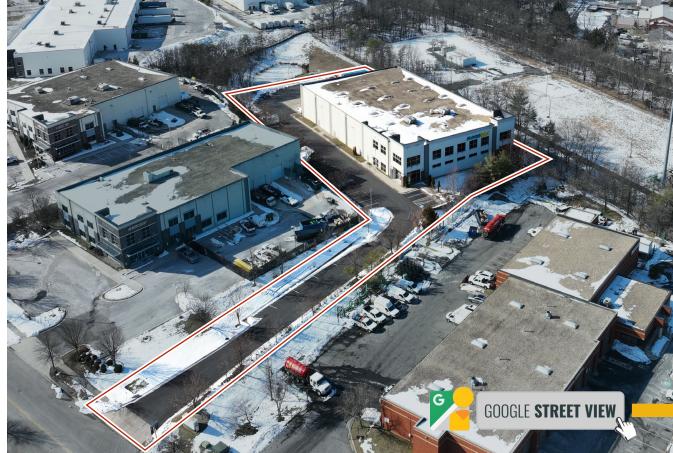

HIGHLIGHTS:**

- Rarely available Class A industrial/warehouse building along the I-95 Corridor
- Elevator served Class A office/showroom
- Standalone building with gated/fenced outdoor storage
- Easy access to Route 1, I-95, I-295, I-495
- Ideal for light industrial user, distribution/logistics, and/or showroom user

| AVAILABLE:    | 37,000 SF $\pm$ (2-story office) |
|---------------|----------------------------------|
| LOT SIZE:     | 2.32 ACRES ±                     |
| YEAR BUILT:   | 2009                             |
| CLEAR HEIGHT: | 28' ±                            |
| DOCKS:        | 7                                |
| DRIVE-INS:    | 1 (12' W x 14' H)                |
| SPRINKLER:    | YES                              |
| ZONING:       | IE (INDUSTRIAL, EMPLOYMENT)      |





#### **AERIAL**



### ADDITIONAL PHOTOS









### LOCAL BIRDSEYE



#### TRADE AREA

#### **DRIVING DISTANCE TO:**



0.4 MILES **2 MIN. DRIVE** 



2.4 MILES **5 MIN. DRIVE** 



3.1 MILES **5 MIN. DRIVE** 



16.2 MILES **20 MIN. DRIVE** 



24.3 MILES
27 MIN. DRIVE
(FAIRFIELD
MARINE TERMINAL)

**BALTIMORE, MD** 

25.2 MILES **33 MIN.** 

WASHINGTON, DC

19.4 MILES **36 MIN.** 

PHILADELPHIA, PA

127.0 MILES **2 HR. 0 MIN.** 

RICHMOND, VA

133.0 MILES **2 HRS. 3 MIN.** 



## FOR MORE INFO CONTACT:



MATTHEW CURRAN, SIOR
SENIOR VICE PRESIDENT & PRINCIPAL
443.573.3203
MCURRAN@mackenziecommercial.com



ANDREW MEEDER, SIOR
SENIOR VICE PRESIDENT & PRINCIPAL
410.494.4881
AMEEDER@mackenziecommercial.com



DANIEL HUDAK, SIOR
SENIOR VICE PRESIDENT & PRINCIPAL
443.573.3205
DHUDAK@macken