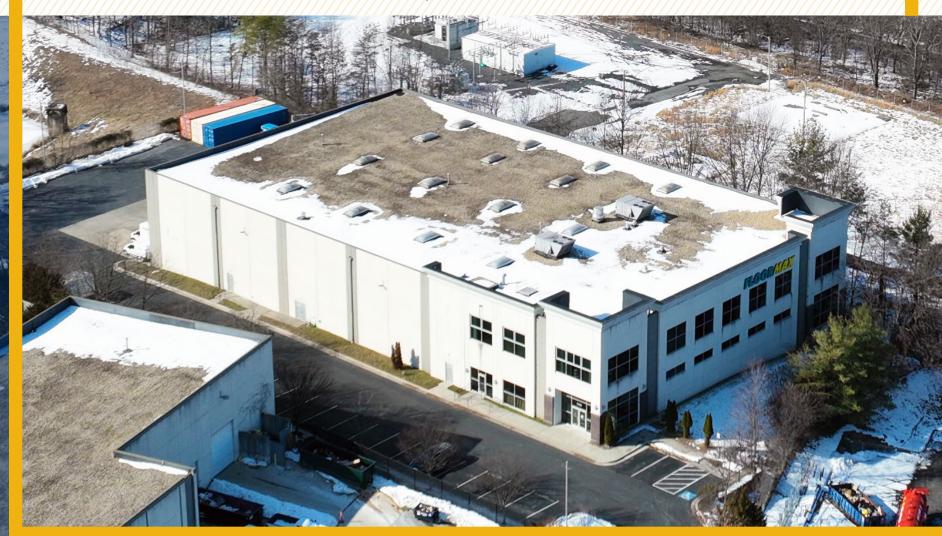

#### STANDALONE CLASS A INDUSTRIAL BLDG.

13380 MID ATLANTIC BOULEVARD | LAUREL, MARYLAND 20708





# **PROPERTY** OVERVIEW

#### **HIGHLIGHTS:**

- Rarely available Class A industrial/warehouse building along the I-95 Corridor
- Elevator served Class A office/showroom
- Standalone building with gated/fenced outdoor storage
- Easy access to Route 1, I-95, I-295, I-495
- Ideal for light industrial user, distribution/logistics, and/or showroom user

| AVAILABLE:    | 37,000 SF $\pm$ (2-story office) |
|---------------|----------------------------------|
| LOT SIZE:     | 2.32 ACRES ±                     |
| YEAR BUILT:   | 2009                             |
| CLEAR HEIGHT: | 28' ±                            |
| DOCKS:        | 7                                |
| DRIVE-INS:    | 1 (12' W x 14' H)                |
| SPRINKLER:    | YES                              |
| ZONING:       | IE