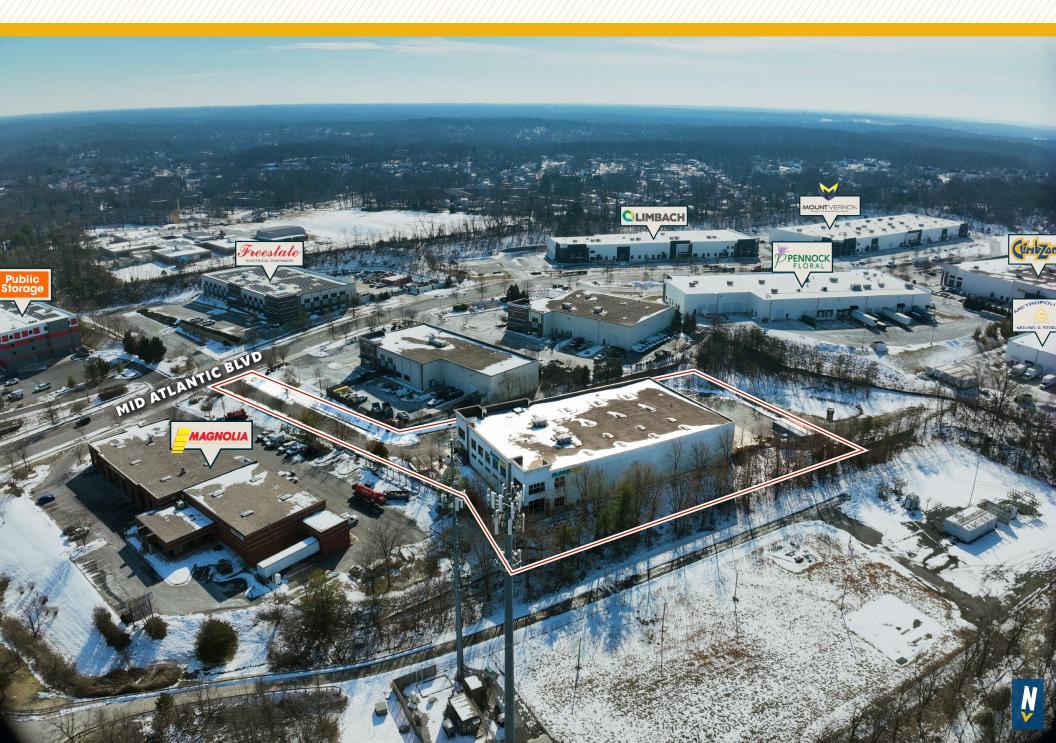

#### **AERIAL**

#### **HIGHLIGHTS:**

- Rarely available Class A industrial/warehouse building along the I-95 Corridor
- Elevator served Class A office/showroom
- Standalone building with gated/fenced outdoor storage
- Easy access to Route 1, I-95, I-295, I-495
- Ideal for light industrial user, distribution/logistics, and/or showroom user

| AVAILABLE:    | 37,000 SF $\pm$ (2-story office) |
|---------------|----------------------------------|
| LOT SIZE:     | 2.32 ACRES ±                     |
| YEAR BUILT:   | 2009                             |
| CLEAR HEIGHT: | 28' ±                            |
| DOCKS:        | 7                                |
| DRIVE-INS:    | 1 (12' W x 14' H)                |
| SPRINKLER:    | YES                              |
| ZONING:       | IE (INDUSTRIAL, EMPLOYMENT)      |