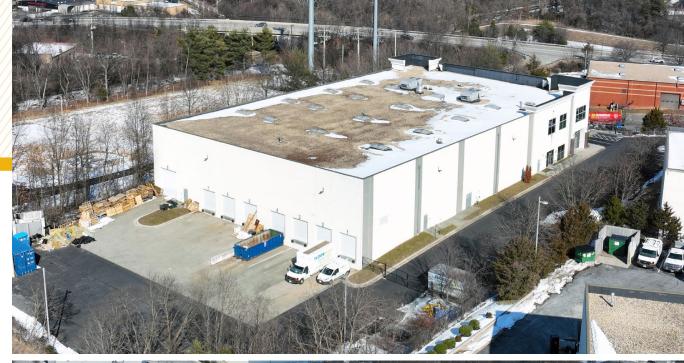

**HIGHLIGHTS:**

- Rarely available Class A industrial/warehouse building along the I-95 Corridor
- Elevator served Class A office/showroom
- Standalone building with gated/fenced outdoor storage
- Easy access to Route 1, I-95, I-295, I-495
- Ideal for light industrial user, distribution/logistics, and/or showroom user

| AVAILABLE:    | 37,000 SF $\pm$ (2-story office) |
|---------------|----------------------------------|
| LOT SIZE:     | 2.32 ACRES ±                     |
| YEAR BUILT:   | 2009                             |
| CLEAR HEIGHT: | 28' ±                            |
| DOCKS:        | 7                                |
| DRIVE-INS:    | 1 (12' W x 14' H)                |
| SPRINKLER:    | YES                              |
| ZONING:       | IE (INDUSTRIAL, EMPLOYMENT)      |





#### **AERIAL**



### ADDITIONAL PHOTOS









### LOCAL BIRDSEYE



#### TRADE AREA

#### **DRIVING DISTANCE TO:**



0.4 MILES **2 MIN. DRIVE** 



2.4 MILES **5 MIN. DRIVE** 



3.1 MILES **5 MIN. DRIVE** 



16.2 MILES **20 MIN. DRIVE** 



24.3 MILES
27 MIN. DRIVE
(FAIRFIELD
MARINE TERMINAL)

**BALTIMORE, MD** 

25.2 MILES **33 MIN.** 

WASHINGTON, DC

19.4 MILES **36 MIN.** 

PHILADELPHIA, PA

127.0 MILES **2 HR. 0 MIN.** 

RICHMOND, VA

133.0 MILES **2 HRS. 3 MIN.** 



## FOR MORE INFO CONTACT:



MATTHEW CURRAN, SIOR
SENIOR VICE PRESIDENT & PRINCIPAL
443.573.3203
MCURRAN@mackenziecommercial.com



ANDREW MEEDER, SIOR
SENIOR VICE PRESIDENT & PRINCIPAL
410.494.4881
AMEEDER@mackenziecommercial.com



DANIEL HUDAK, SIOR
SENIOR VICE PRESIDENT & PRINCIPAL
443.573.3205
DHUDAK@mack