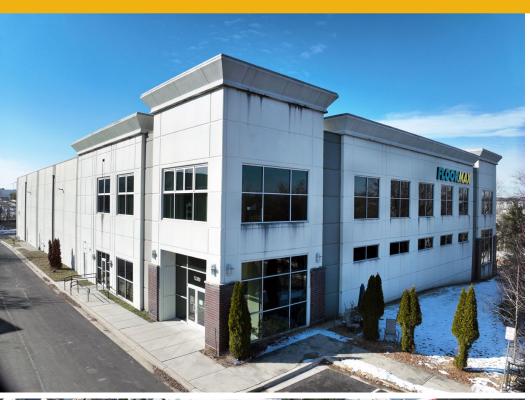

# **PROPERTY** OVERVIEW

#### **HIGHLIGHTS:**

- Rarely available Class A industrial/warehouse building along the I-95 Corridor
- Elevator served Class A office/showroom
- Standalone building with gated/fenced outdoor storage
- Easy access to Route 1, I-95, I-295, I-495
- Ideal for light industrial user, distribution/logistics, and/or showroom user

| AVAILABLE:    | 37,000 SF $\pm$ (2-story office) |
|---------------|----------------------------------|
| LOT SIZE:     | 2.32 ACRES ±                     |
| YEAR BUILT:   | 2009                             |
| CLEAR HEIGHT: | 28' ±                            |
| DOCKS:        | 7                                |
| DRIVE-INS:    | 1 (12' W x 14' H)                |
| SPRINKLER:    | YES                              |
| ZONING:       | IE (INDUSTRIAL, EMPLOYMENT)      |