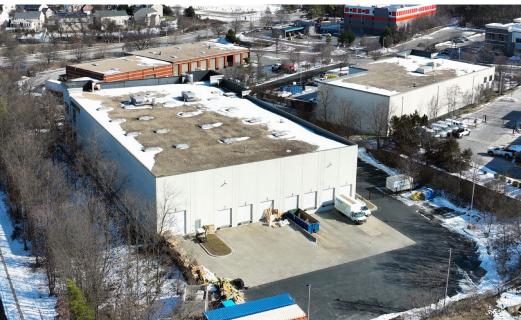

rial/warehouse building along the I-95 Corridor
- Elevator served Class A office/showroom
- Standalone building with gated/fenced outdoor storage
- Easy access to Route 1, I-95, I-295, I-495
- Ideal for light industrial user, distribution/logistics, and/or showroom user

| AVAILABLE:    | 37,000 SF $\pm$ (2-story office) |
|---------------|----------------------------------|
| LOT SIZE:     | 2.32 ACRES ±                     |
| YEAR BUILT:   | 2009                             |
| CLEAR HEIGHT: | 28' ±                            |
| DOCKS:        | 7                                |
| DRIVE-INS:    | 1 (12' W x 14' H)                |
| SPRINKLER:    | YES                              |
| ZONING:       | IE (INDUSTRIAL, EMPLOYMENT)      |





#### **AERIAL**



### ADDITIONAL PHOTOS









### LOCAL BIRDSEYE



#### TRADE AREA

#### **DRIVING DISTANCE TO:**



0.4 MILES **2 MIN. DRIVE** 



2.4 MILES **5 MIN. DRIVE** 



3.1 MILES **5 MIN. DRIVE** 



16.2 MILES **20 MIN. DRIVE** 



24.3 MILES
27 MIN. DRIVE
(FAIRFIELD
MARINE TERMINAL)

**BALTIMORE, MD** 

25.2 MILES **33 MIN.** 

WASHINGTON, DC

19.4 MILES **36 MIN.** 

PHILADELPHIA, PA

127.0 MILES **2 HR. 0 MIN.** 

RICHMOND, VA

133.0 MILES **2 HRS. 3 MIN.** 



## FOR MORE INFO CONTACT:



MATTHEW CURRAN, SIOR
SENIOR VICE PRESIDENT & PRINCIPAL
443.573.3203
MCURRAN@mackenziecommercial.com



ANDREW MEEDER, SIOR
SENIOR VICE PRESIDENT & PRINCIPAL
410.494.4881
AMEEDER@mackenziecommercial.com



DANIEL HUDAK, SIOR
SENIOR VICE PRESIDENT & PRINCIPAL
443.573.3205
DHUDAK@mackenziecommercial.com