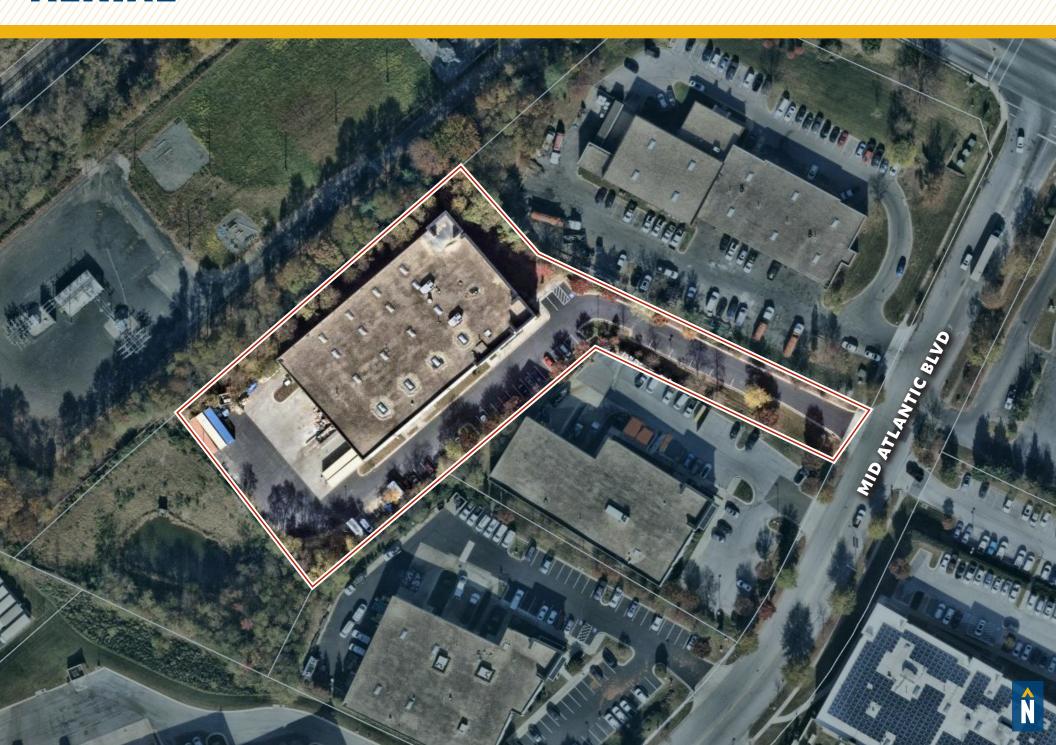

rely available Class A industrial/warehouse building along the I-95 Corridor
- Elevator served Class A office/showroom
- Standalone building with gated/fenced outdoor storage
- Easy access to Route 1, I-95, I-295, I-495
- Ideal for light industrial user, distribution/logistics, and/or showroom user

| AVAILABLE:    | 37,000 SF $\pm$ (2-story office) |
|---------------|----------------------------------|
| LOT SIZE:     | 2.32 ACRES ±                     |
| YEAR BUILT:   | 2009                             |
| CLEAR HEIGHT: | 28' ±                            |
| DOCKS:        | 7                                |
| DRIVE-INS:    | 1 (12' W x 14' H)                |
| SPRINKLER:    | YES                              |
| ZONING:       | IE (INDUSTRIAL, EMPLOYMENT)      |





#### **AERIAL**



### ADDITIONAL PHOTOS









### LOCAL BIRDSEYE



#### TRADE AREA

#### **DRIVING DISTANCE TO:**



0.4 MILES **2 MIN. DRIVE** 



2.4 MILES **5 MIN. DRIVE** 



3.1 MILES **5 MIN. DRIVE** 



16.2 MILES **20 MIN. DRIVE** 



24.3 MILES
27 MIN. DRIVE
(FAIRFIELD
MARINE TERMINAL)

**BALTIMORE, MD** 

25.2 MILES **33 MIN.** 

WASHINGTON, DC

19.4 MILES **36 MIN.** 

PHILADELPHIA, PA

127.0 MILES **2 HR. 0 MIN.** 

RICHMOND, VA

133.0 MILES **2 HRS. 3 MIN.** 



## FOR MORE INFO CONTACT:



MATTHEW CURRAN, SIOR
SENIOR VICE PRESIDENT & PRINCIPAL
443.573.3203
MCURRAN@mackenziecommercial.com



ANDREW MEEDER, SIOR
SENIOR VICE PRESIDENT & PRINCIPAL
410.494.4881
AMEEDER@mackenziecommercial.com



DANIEL HUDAK, SIOR
SENIOR VICE PRESIDENT & PRINCIPAL
443.573.3205
DHUDAK@mackenziecommercial.com