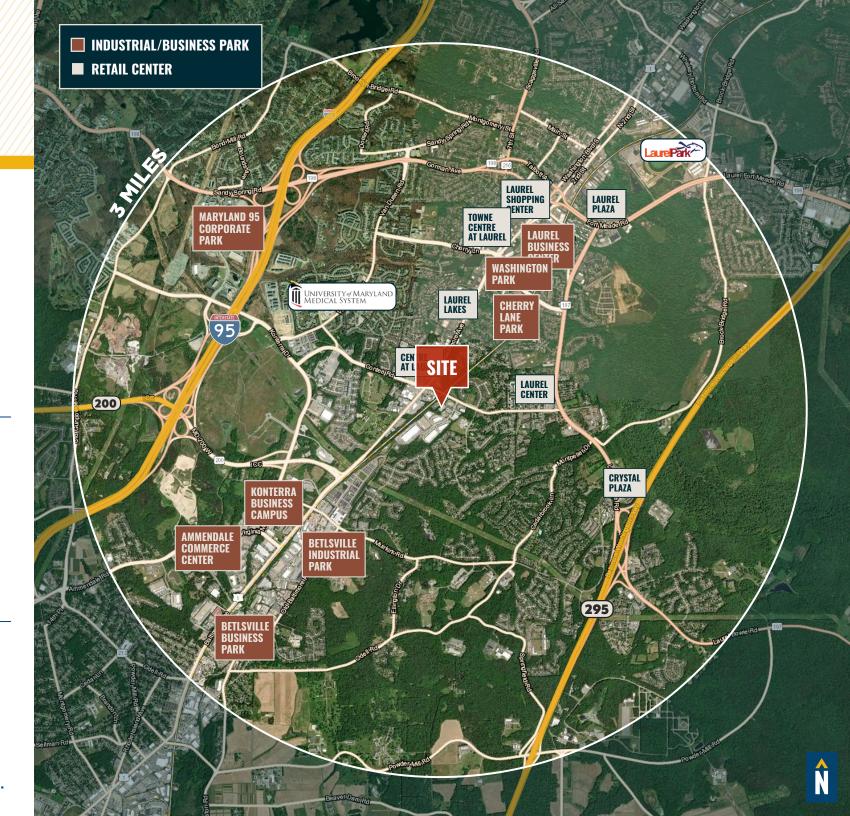

#### TRADE AREA

#### **DRIVING DISTANCE TO:**

0.4 MILES **2 MIN. DRIVE** 

2.4 MILES **5 MIN. DRIVE** 

3.1 MILES **5 MIN. DRIVE** 

16.2 MILES **20 MIN. DRIVE** 

24.3 MILES
27 MIN. DRIVE
(FAIRFIELD
MARINE TERMINAL)

**BALTIMORE, MD** 

25.2 MILES **33 MIN.** 

WASHINGTON, DC

19.4 MILES **36 MIN.** 

PHILADELPHIA, PA

127.0 MILES **2 HR. 0 MIN.** 

RICHMOND, VA

133.0 MILES **2 HRS. 3 MIN.** 