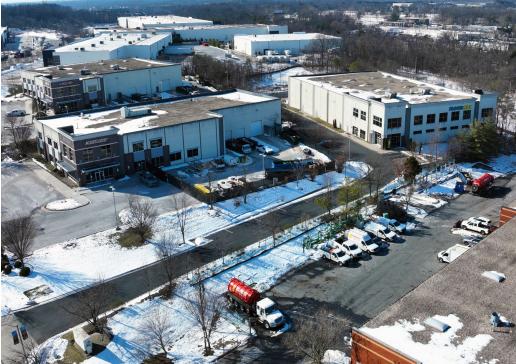

al/warehouse building along the I-95 Corridor
- Elevator served Class A office/showroom
- Standalone building with gated/fenced outdoor storage
- Easy access to Route 1, I-95, I-295, I-495
- Ideal for light industrial user, distribution/logistics, and/or showroom user

| AVAILABLE:    | 37,000 SF $\pm$ (2-story office) |
|---------------|----------------------------------|
| LOT SIZE:     | 2.32 ACRES ±                     |
| YEAR BUILT:   | 2009                             |
| CLEAR HEIGHT: | 28' ±                            |
| DOCKS:        | 7                                |
| DRIVE-INS:    | 1 (12' W x 14' H)                |
| SPRINKLER:    | YES                              |
| ZONING:       | IE (INDUSTRIAL, EMPLOYMENT)      |





#### **AERIAL**



### ADDITIONAL PHOTOS









### LOCAL BIRDSEYE



#### TRADE AREA

#### **DRIVING DISTANCE TO:**



0.4 MILES **2 MIN. DRIVE** 



2.4 MILES **5 MIN. DRIVE** 



3.1 MILES **5 MIN. DRIVE** 



16.2 MILES **20 MIN. DRIVE** 



24.3 MILES
27 MIN. DRIVE
(FAIRFIELD
MARINE TERMINAL)

**BALTIMORE, MD** 

25.2 MILES **33 MIN.** 

WASHINGTON, DC

19.4 MILES **36 MIN.** 

PHILADELPHIA, PA

127.0 MILES **2 HR. 0 MIN.** 

RICHMOND, VA

133.0 MILES **2 HRS. 3 MIN.** 



## FOR MORE INFO CONTACT:



MATTHEW CURRAN, SIOR
SENIOR VICE PRESIDENT & PRINCIPAL
443.573.3203
MCURRAN@mackenziecommercial.com



ANDREW MEEDER, SIOR
SENIOR VICE PRESIDENT & PRINCIPAL
410.494.4881
AMEEDER@mackenziecommercial.com



DANIEL HUDAK, SIOR
SENIOR VICE PRESIDENT & PRINCIPAL
443.573.3205
DHUDAK@mackenziecommercial.com