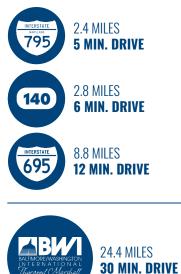

**HIGHLIGHTS**:

- 6,000 SF ± end cap warehouse/automotive space (approx. 50' x 120')
- 1 drive-in (front) and 1 loading dock (rear)
- Oil heat
- Easy access to I-795, Route 140 and I-695

| AVAILABLE:    | 6,000 SF ± (suite 103)                                       |
|---------------|--------------------------------------------------------------|
| CLEAR HEIGHT: | 18' ±                                                        |
| LOADING:      | 1 DRIVE-IN (FRONT)                                           |
|               | 1 LOADING DOCK (REAR)                                        |
| ZONING:       | ML IM (manufacturing, light)<br>[industrial, major district] |
| RENTAL RATE:  | NEGOTIABLE                                                   |



#### AERIAL



### **TRADE** A R E A





25.8 MILES 33 MIN. DRIVE (FAIRFIELD MARINE TERMINAL)





# FOR MORE INFO **CONTACT:**



ANDREW MEEDER, SIOR SENIOR VICE PRESIDENT & PRINCIPAL

410.494.4881 AMEEDER@mackenziecommercial.com



MATTHEW CURRAN, SIOR SENIOR VICE PRESIDENT & PRINCIPAL 443.573.3203

MCURRAN@mackenziecommercial.com



BALTIMORE, MD BEL AIR, MD

443-573-3200 111 S. Calvert Street Baltimore, MD 21202

LUTHERVILLE, MD

CHARLOTTESVILLE, VA

VISIT PROPERTY PAGE FOR MORE INFORMATION.

**OFFICES IN:** 

ANNAPOLIS, MD

www.MACKENZIECOMMERCIAL.com

COLUMBIA, MD

No warranty or representation, expressed or implied, is made as to the accuracy of the information contained herein, and same is submitted subject to errors, omissions, change of price, rental or other conditions, withdrawal without notice, and to any specific