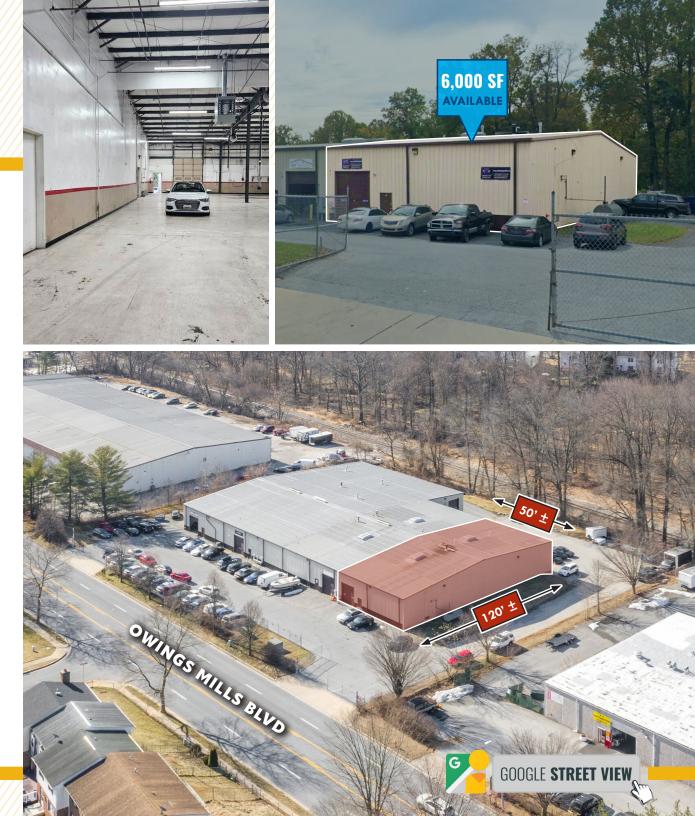

#### **HIGHLIGHTS**:

- 6,000 SF ± end cap warehouse/automotive space (approx. 50' x 120')
- 1 drive-in (front) and 1 loading dock (rear)
- Oil heat
- Easy access to I-795, Route 140 and I-695

| AVAILABLE:    | 6,000 SF ± (suite 103)                                       |
|---------------|--------------------------------------------------------------|
| CLEAR HEIGHT: | 18' ±                                                        |
| LOADING:      | 1 DRIVE-IN (FRONT)                                           |
|               | 1 LOADING DOCK (REAR)                                        |
| ZONING:       | ML IM (manufacturing, light)<br>[industrial, major district] |
| RENTAL RATE:  | NEGOTIABLE                                                   |