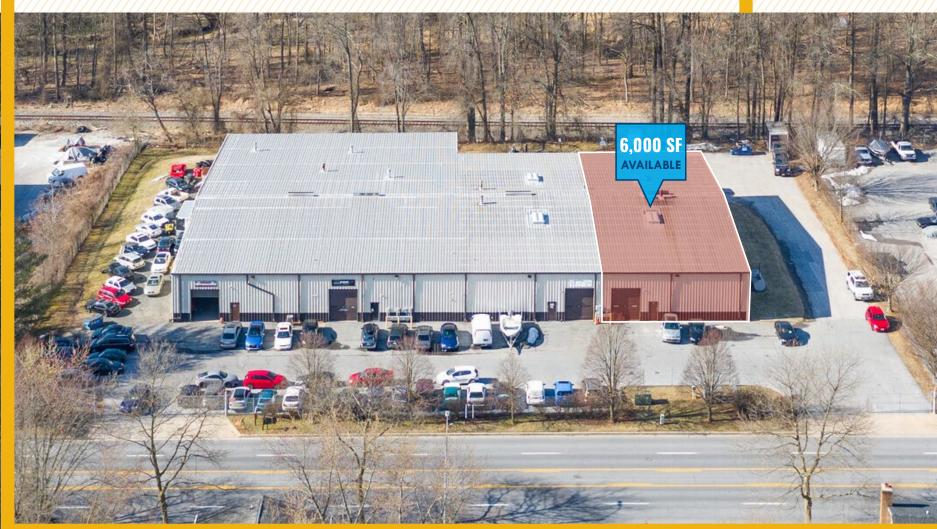

#### **HIGHLIGHTS**:

- 6,000 SF ± end cap warehouse/automotive space (approx. 50' x 120')
- 1 drive-in (front) and 1 loading dock (rear)
- Oil heat
- Easy access to I-795, Route 140 and I-695

| AVAILABLE:    | 6,000 SF ± (suite 103)                                       |
|---------------|--------------------------------------------------------------|
| CLEAR HEIGHT: | 18' ±                                                        |
| LOADING:      | 1 DRIVE-IN (FRONT)                                           |
|               | 1 LOADING DOCK (REAR)                                        |
| ZONING:       | ML IM (manufacturing, light)<br>[industrial, major district] |
| RENTAL RATE:  | NEGOTIABLE                                                   |

#### AERIAL