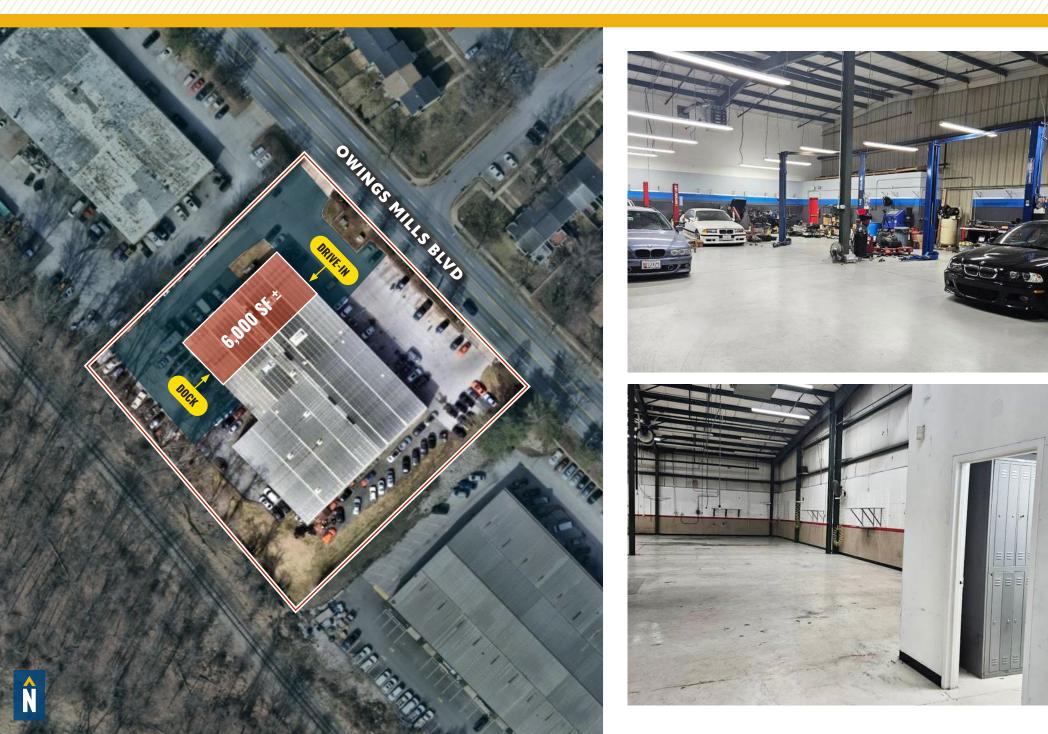

#### **HIGHLIGHTS**:

- 6,000 SF ± end cap warehouse/automotive space (approx. 50' x 120')
- 1 drive-in (front) and 1 loading dock (rear)
- Oil heat
- Easy access to I-795, Route 140 and I-695

| AVAILABLE:    | 6,000 SF ± (suite 103)                                       |
|---------------|--------------------------------------------------------------|
| CLEAR HEIGHT: | 18' ±                                                        |
| LOADING:      | 1 DRIVE-IN (FRONT)                                           |
|               | 1 LOADING DOCK (REAR)                                        |
| ZONING:       | ML IM (manufacturing, light)<br>[industrial, major district] |
| RENTAL RATE:  | NEGOTIABLE                                                   |