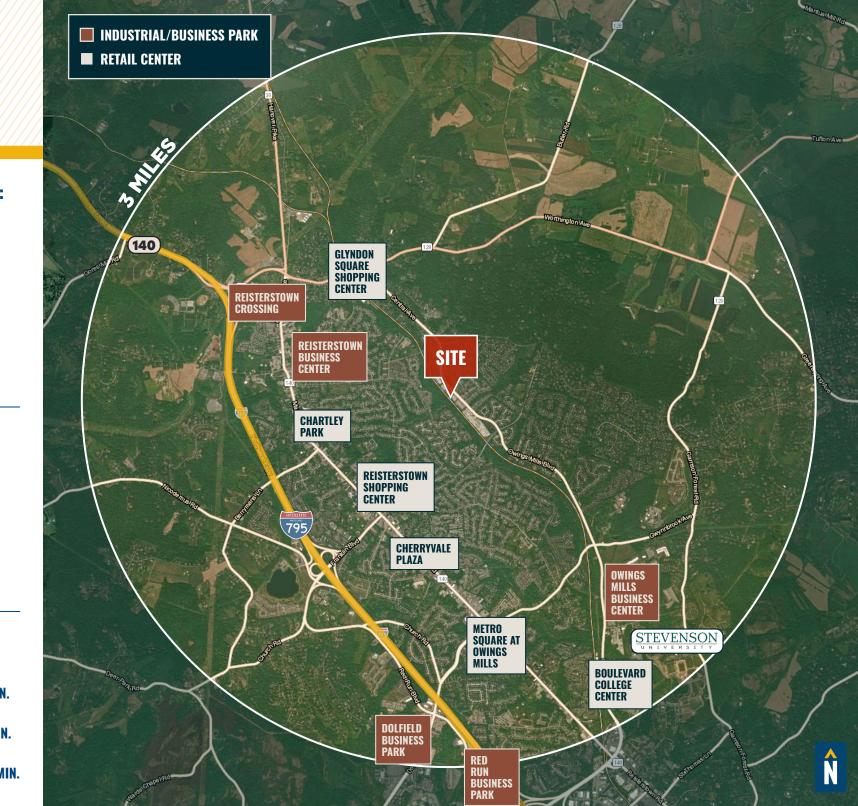

e space (approx. 50' x 120')
- 1 drive-in (front) and 1 loading dock (rear)
- Oil heat
- Easy access to I-795, Route 140 and I-695

| AVAILABLE:    | 6,000 SF ± (suite 103)                                       |
|---------------|--------------------------------------------------------------|
| CLEAR HEIGHT: | 18' ±                                                        |
| LOADING:      | 1 DRIVE-IN (FRONT)                                           |
|               | 1 LOADING DOCK (REAR)                                        |
| ZONING:       | ML IM (manufacturing, light)<br>[industrial, major district] |
| RENTAL RATE:  | NEGOTIABLE                                                   |



#### AERIAL



### **TRADE** A R E A





25.8 MILES 33 MIN. DRIVE (FAIRFIELD MARINE TERMINAL)





# FOR MORE INFO **CONTACT:**



ANDREW MEEDER, SIOR SENIOR VICE PRESIDENT & PRINCIPAL

410.494.4881 AMEEDER@mackenziecommercial.com



MATTHEW CURRAN, SIOR SENIOR VICE PRESIDENT & PRINCIPAL 443.573.3203

MCURRAN@mackenziecommercial.com



BALTIMORE, MD BEL AIR, MD

443-573-3200 111 S. Calvert Street Baltimore, MD 21202

LUTHERVILLE, MD

CHARLOTTESVILLE, VA

VISIT PROPERTY PAGE FOR MORE INFORMATION.

**OFFICES IN:** 

ANNAPOLIS, MD

www.MACKENZIECOMMERCIAL.com

COLUMBIA, MD

No warranty or representation, expressed or implied, is made as to the accuracy of the information contained herein, and same is submitted subject to errors, omissions, change of price, rental or other conditions, withdrawal without notice, and to any specific listing conditions imposed by our principals.