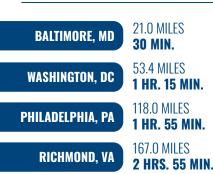

ive space (approx. 50' x 120')
- 1 drive-in (front) and 1 loading dock (rear)
- Oil heat
- Easy access to I-795, Route 140 and I-695

| AVAILABLE:    | 6,000 SF ± (suite 103)                                       |
|---------------|--------------------------------------------------------------|
| CLEAR HEIGHT: | 18' ±                                                        |
| LOADING:      | 1 DRIVE-IN (FRONT)                                           |
|               | 1 LOADING DOCK (REAR)                                        |
| ZONING:       | ML IM (manufacturing, light)<br>[industrial, major district] |
| RENTAL RATE:  | NEGOTIABLE                                                   |



#### AERIAL



### **TRADE** A R E A





25.8 MILES 33 MIN. DRIVE (FAIRFIELD MARINE TERMINAL)





# FOR MORE INFO **CONTACT:**



ANDREW MEEDER, SIOR SENIOR VICE PRESIDENT & PRINCIPAL

410.494.4881 AMEEDER@mackenziecommercial.com



MATTHEW CURRAN, SIOR SENIOR VICE PRESIDENT & PRINCIPAL 443.573.3203

MCURRAN@mackenziecommercial.com



BALTIMORE, MD BEL AIR, MD

443-573-3200 111 S. Calvert Street Baltimore, MD 21202

LUTHERVILLE, MD

CHARLOTTESVILLE, VA

VISIT PROPERTY PAGE FOR MORE INFORMATION.

**OFFICES IN:** 

ANNAPOLIS, MD

www.MACKENZIECOMMERCIAL.com

COLUMBIA, MD

No warranty or representation, expressed or implied, is made as to the accuracy of the information contained herein, and same is submitted subject to errors, omissions, change of price, rental or other conditions, withdrawal without notice, and to any specific listing conditions imposed by our principals.