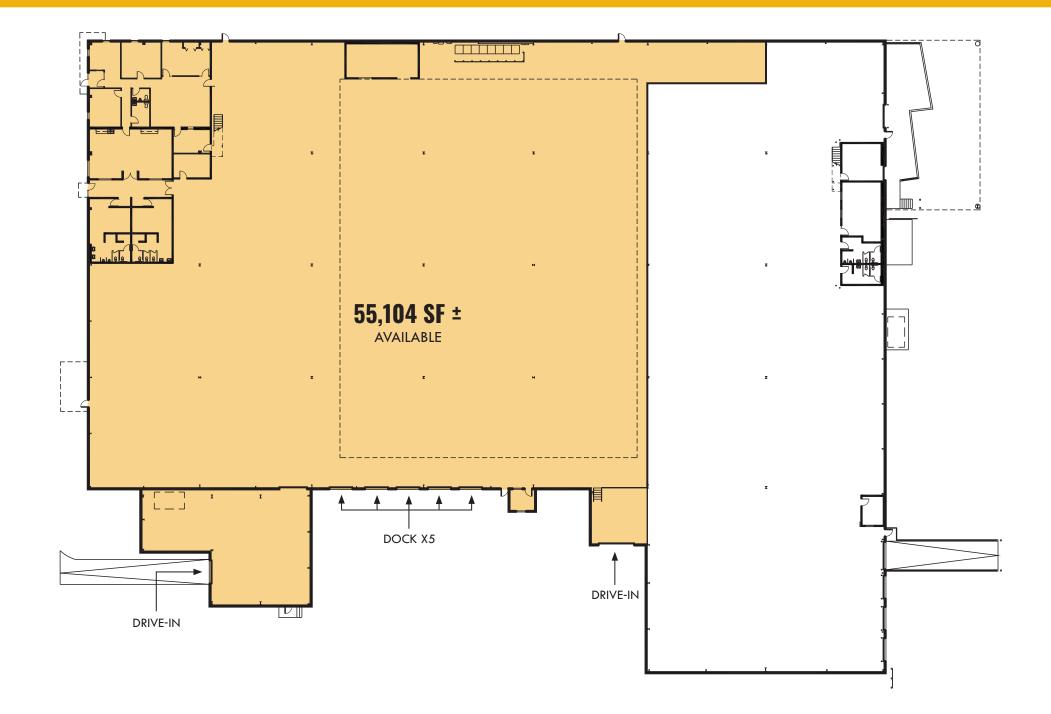

#### FLOOR **PLAN**

#### **HIGHLIGHTS**:

- 55,104 SF ± warehouse space available (includes 5,000 SF ± office)
- Excellent 24'  $\pm$  clear height
- 5 dock doors; 2 drive-ins
- Ample on-site parking
- Immediate access to Littlestown Pike/Route 97
- Across from Carroll County Regional Airport
- 5 minute drive to Downtown Westminster

| AVAILABLE:    | 55,104 SF $\pm$ (divisible)   |
|---------------|-------------------------------|
| OFFICE SPACE: | 5,000 SF ±                    |
| CLEAR HEIGHT: | 24' ±                         |
| DOCKS:        | 5                             |
| DRIVE-INS:    | 2                             |
| ZONING:       | P-I (planned industrial zone) |
| RENTAL RATE:  | NEGOTIABLE                    |