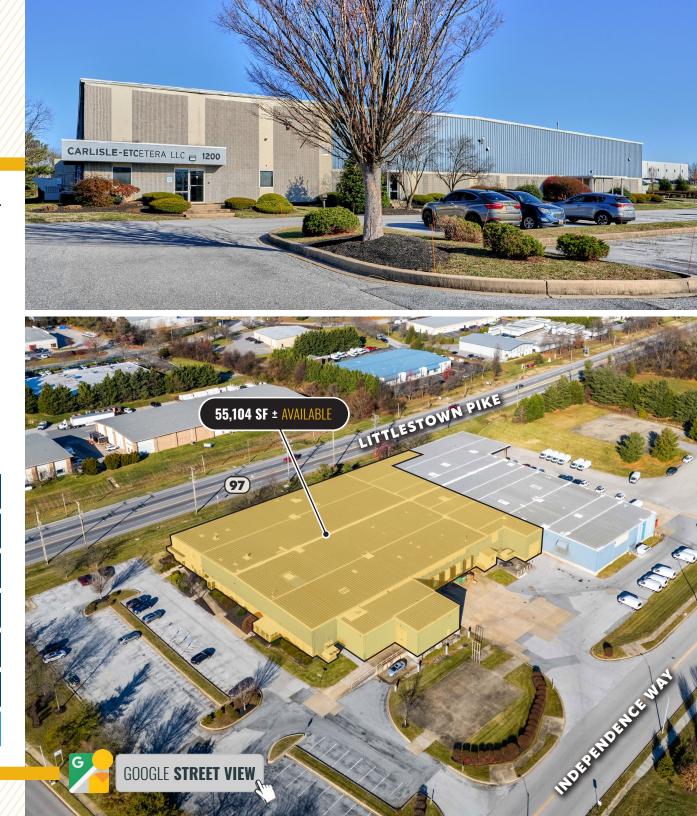

#### **PROPERTY** OVERVIEW

#### **HIGHLIGHTS**:

- 55,104 SF ± warehouse space available (includes 5,000 SF ± office)
- Excellent 24'  $\pm$  clear height
- 5 dock doors; 2 drive-ins
- Ample on-site parking
- Immediate access to Littlestown Pike/Route 97
- Across from Carroll County Regional Airport
- 5 minute drive to Downtown Westminster

#### AERIAL