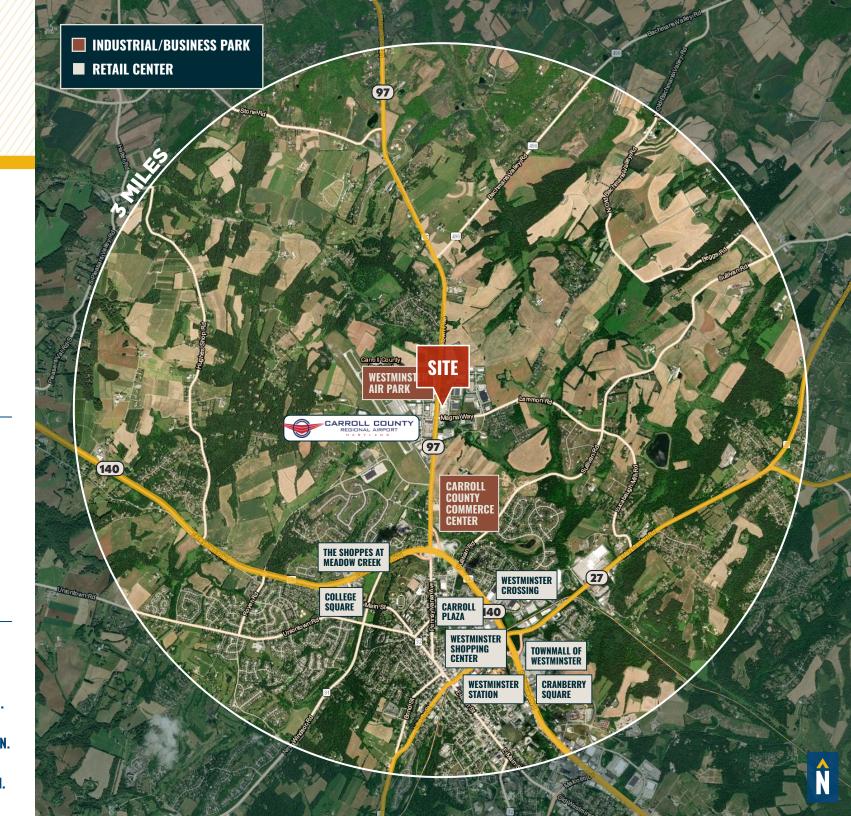

| 55,104 SF $\pm$ (divisible)   |
|---------------|-------------------------------|
| OFFICE SPACE: | 5,000 SF ±                    |
| CLEAR HEIGHT: | 24' ±                         |
| DOCKS:        | 5                             |
| DRIVE-INS:    | 2                             |
| ZONING:       | P-I (planned industrial zone) |
| RENTAL RATE:  | NEGOTIABLE                    |



#### AERIAL



#### FLOOR **PLAN**



### ADDITIONAL **Photos**



#### INTERIOR **Photos**







## LOCAL **BIRDSEYE**



#### **TRADE** A R E A





38.5 MILES **45 MIN. DRIVE** 



ВИ

39.5 MILES 50 MIN. DRIVE

(FAIRFIELD MARINE TERMINAL)

BALTIMORE, MD37.9 MILES<br/>45 MIN.WASHINGTON, DC66.7 MILES<br/>1 HR. 30 MIN.PHILADELPHIA, PA132.0 MILES<br/>2 HRS. 15 MIN.RICHMOND, VA166.0 MILES<br/>3 HRS. 0 MIN.



# FOR MORE INFO **CONTACT:**



**DENNIS BOYLE, SIOR** SENIOR VICE PRESIDENT

443.798.9339 DBOYLE@mackenziecommercial.com



KETCH SECOR SENIOR VICE PRESIDENT 410.409.0990

KSECOR@mackenziecommercial.com



GRAHAM SEVY REAL ESTATE ADVISOR 410.830.1399

GSEVY@mackenziecommercial.com



VISIT PROPERTY PAGE FOR MORE INFORMATION.

No warranty or representation, expressed or implied, is made as to the accuracy of the information contained herein, and same is submitted subject to errors, omissions, change of price, rental or other conditions, withdrawal without notice, and to any specific listing conditions imposed by our principals.