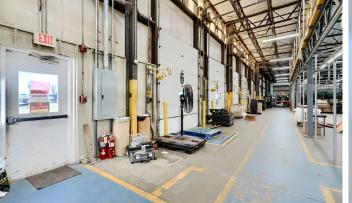

HTS**:

- 55,104 SF ± warehouse space available (includes 5,000 SF ± office)
- Excellent 24'  $\pm$  clear height
- 5 dock doors; 2 drive-ins
- Ample on-site parking
- Immediate access to Littlestown Pike/Route 97
- Across from Carroll County Regional Airport
- 5 minute drive to Downtown Westminster

| AVAILABLE:    | 55,104 SF $\pm$ (divisible)   |
|---------------|-------------------------------|
| OFFICE SPACE: | 5,000 SF ±                    |
| CLEAR HEIGHT: | 24' ±                         |
| DOCKS:        | 5                             |
| DRIVE-INS:    | 2                             |
| ZONING:       | P-I (planned industrial zone) |
| RENTAL RATE:  | NEGOTIABLE                    |



#### AERIAL



#### FLOOR **PLAN**



### ADDITIONAL **Photos**



#### INTERIOR **Photos**







## LOCAL **BIRDSEYE**



#### **TRADE** A R E A





38.5 MILES **45 MIN. DRIVE** 



ВИ

39.5 MILES 50 MIN. DRIVE

(FAIRFIELD MARINE TERMINAL)

BALTIMORE, MD37.9 MILES<br/>45 MIN.WASHINGTON, DC66.7 MILES<br/>1 HR. 30 MIN.PHILADELPHIA, PA132.0 MILES<br/>2 HRS. 15 MIN.RICHMOND, VA166.0 MILES<br/>3 HRS. 0 MIN.



# FOR MORE INFO **CONTACT:**



**DENNIS BOYLE, SIOR** SENIOR VICE PRESIDENT

443.798.9339 DBOYLE@mackenziecommercial.com



KETCH SECOR SENIOR VICE PRESIDENT 410.409.0990

KSECOR@mackenziecommercial.com



GRAHAM SEVY REAL ESTATE ADVISOR 410.830.1399

GSEVY@mackenziecommercial.com



VISIT PROPERTY PAGE FOR MORE INFORMATION.

No warranty or representation, expressed or implied, is made as to the accuracy of the information contained herein, and same is submitted subject to erro