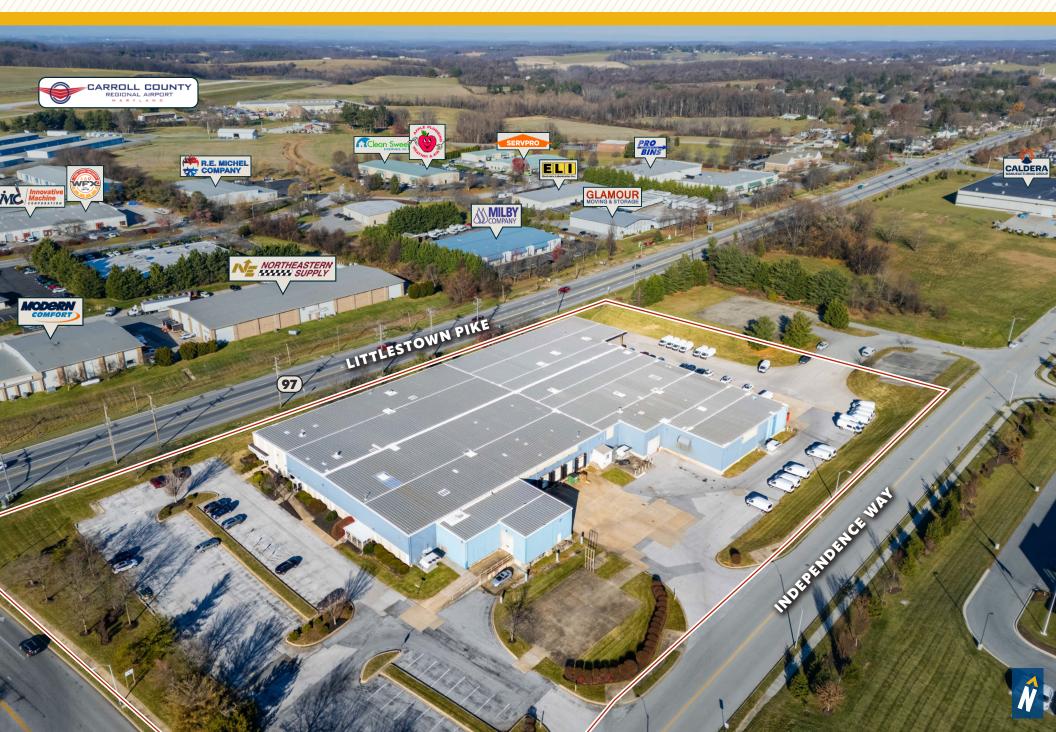

ouse space available (includes 5,000 SF ± office)
- Excellent 24'  $\pm$  clear height
- 5 dock doors; 2 drive-ins
- Ample on-site parking
- Immediate access to Littlestown Pike/Route 97
- Across from Carroll County Regional Airport
- 5 minute drive to Downtown Westminster

| AVAILABLE:    | 55,104 SF $\pm$ (divisible)   |
|---------------|-------------------------------|
| OFFICE SPACE: | 5,000 SF ±                    |
| CLEAR HEIGHT: | 24' ±                         |
| DOCKS:        | 5                             |
| DRIVE-INS:    | 2                             |
| ZONING:       | P-I (planned industrial zone) |
| RENTAL RATE:  | NEGOTIABLE                    |



#### AERIAL



#### FLOOR **PLAN**



### ADDITIONAL **Photos**



#### INTERIOR **Photos**







## LOCAL **BIRDSEYE**



#### **TRADE** A R E A





38.5 MILES **45 MIN. DRIVE** 



ВИ

39.5 MILES 50 MIN. DRIVE

(FAIRFIELD MARINE TERMINAL)

BALTIMORE, MD37.9 MILES<br/>45 MIN.WASHINGTON, DC66.7 MILES<br/>1 HR. 30 MIN.PHILADELPHIA, PA132.0 MILES<br/>2 HRS. 15 MIN.RICHMOND, VA166.0 MILES<br/>3 HRS. 0 MIN.



# FOR MORE INFO **CONTACT:**



**DENNIS BOYLE, SIOR** SENIOR VICE PRESIDENT

443.798.9339 DBOYLE@mackenziecommercial.com



KETCH SECOR SENIOR VICE PRESIDENT 410.409.0990

KSECOR@mackenziecommercial.com



GRAHAM SEVY REAL ESTATE ADVISOR 410.830.1399

GSEVY@mackenziecommercial.com



VISIT PROPERTY PAGE FOR MORE INFORMATION.

No warranty or representation, expressed or implied, is made as to the accuracy of the information contained herein, and same is submitted subject to errors, omissions, change of pr