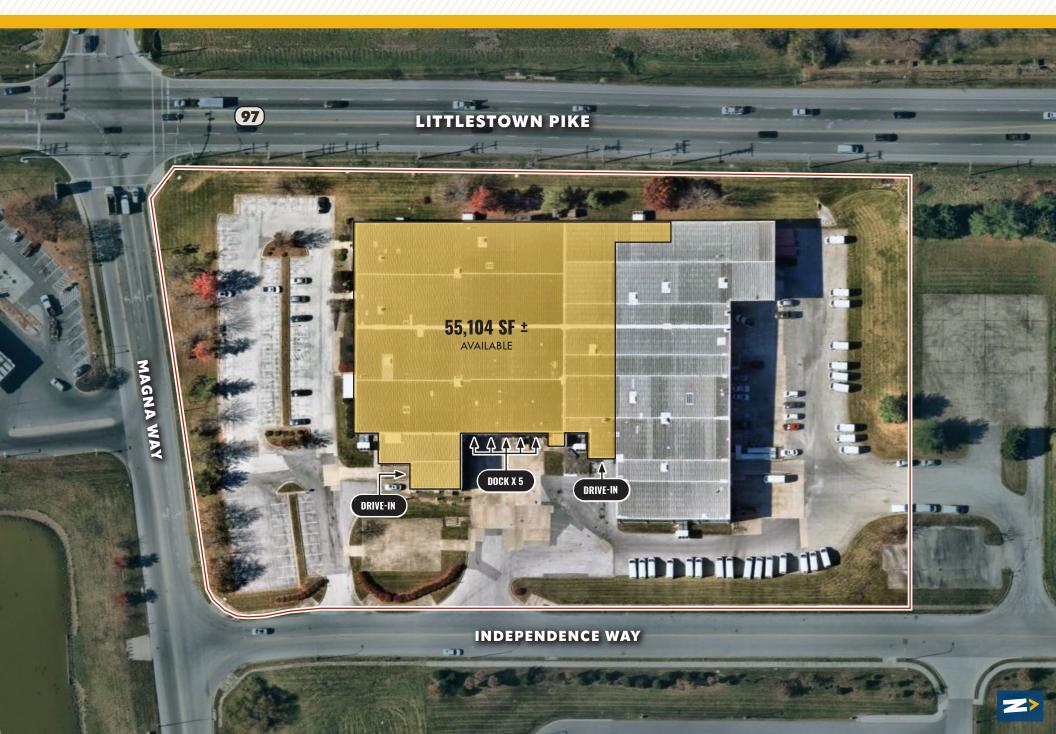

#### AERIAL

#### **HIGHLIGHTS**:

- 55,104 SF ± warehouse space available (includes 5,000 SF ± office)
- Excellent 24'  $\pm$  clear height
- 5 dock doors; 2 drive-ins
- Ample on-site parking
- Immediate access to Littlestown Pike/Route 97
- Across from Carroll County Regional Airport
- 5 minute drive to Downtown Westminster

| AVAILABLE:    | 55,104 SF $\pm$ (divisible)   |
|---------------|-------------------------------|
| OFFICE SPACE: | 5,000 SF ±                    |
| CLEAR HEIGHT: | 24' ±                         |
| DOCKS:        | 5                             |
| DRIVE-INS:    | 2                             |
| ZONING:       | P-I (planned industrial zone) |
| RENTAL RATE:  | NEGOTIABLE                    |