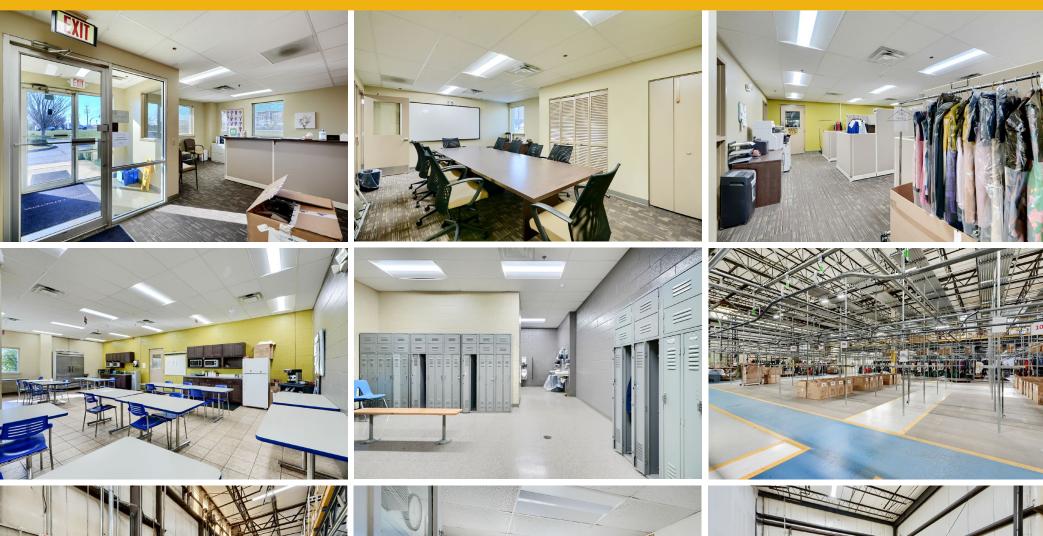

IGHTS**:

- 55,104 SF ± warehouse space available (includes 5,000 SF ± office)
- Excellent 24'  $\pm$  clear height
- 5 dock doors; 2 drive-ins
- Ample on-site parking
- Immediate access to Littlestown Pike/Route 97
- Across from Carroll County Regional Airport
- 5 minute drive to Downtown Westminster

| AVAILABLE:    | 55,104 SF $\pm$ (divisible)   |
|---------------|-------------------------------|
| OFFICE SPACE: | 5,000 SF ±                    |
| CLEAR HEIGHT: | 24' ±                         |
| DOCKS:        | 5                             |
| DRIVE-INS:    | 2                             |
| ZONING:       | P-I (planned industrial zone) |
| RENTAL RATE:  | NEGOTIABLE                    |



#### AERIAL



#### FLOOR **PLAN**



### ADDITIONAL **Photos**



#### INTERIOR **Photos**







## LOCAL **BIRDSEYE**



#### **TRADE** A R E A





38.5 MILES **45 MIN. DRIVE** 



ВИ

39.5 MILES 50 MIN. DRIVE

(FAIRFIELD MARINE TERMINAL)

BALTIMORE, MD37.9 MILES<br/>45 MIN.WASHINGTON, DC66.7 MILES<br/>1 HR. 30 MIN.PHILADELPHIA, PA132.0 MILES<br/>2 HRS. 15 MIN.RICHMOND, VA166.0 MILES<br/>3 HRS. 0 MIN.



# FOR MORE INFO **CONTACT:**



**DENNIS BOYLE, SIOR** SENIOR VICE PRESIDENT

443.798.9339 DBOYLE@mackenziecommercial.com



KETCH SECOR SENIOR VICE PRESIDENT 410.409.0990

KSECOR@mackenziecommercial.com



GRAHAM SEVY REAL ESTATE ADVISOR 410.830.1399

GSEVY@mackenziecommercial.com



VISIT PROPERTY PAGE FOR MORE INFORMATION.

No warranty or representation, expressed or implied, is made as to the accuracy of the information contained herein, and same is submitted subject to er