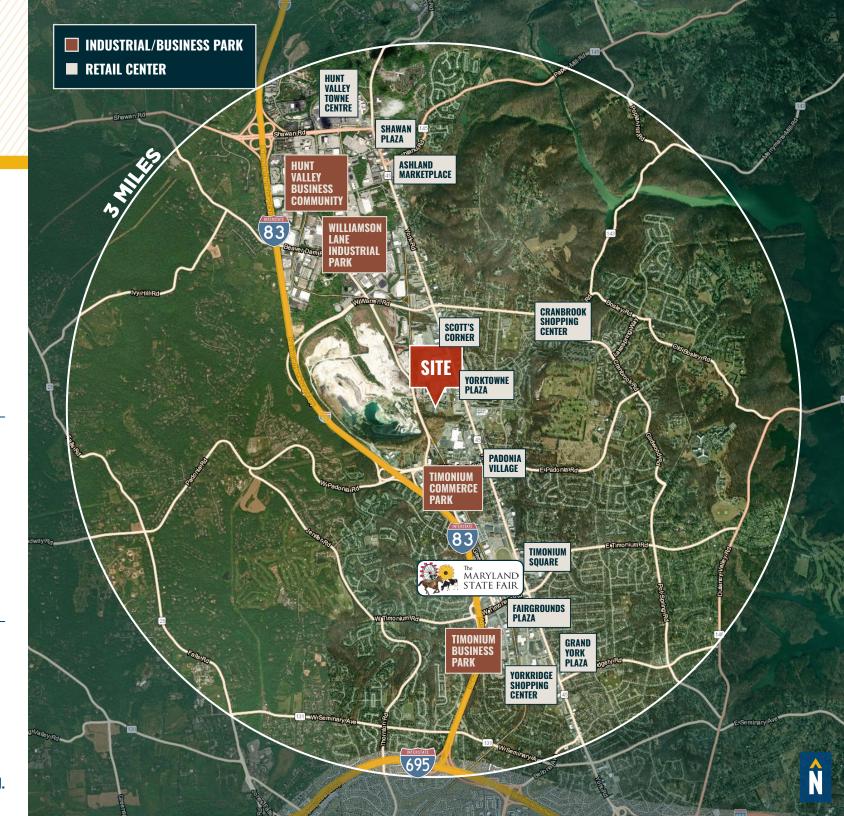

### TRADE AREA

#### **DRIVING DISTANCE TO:**

0.3 MILES **1 MIN. DRIVE** 

1.6 MILES
4 MIN. DRIVE

4.7 MILES **8 MIN. DRIVE** 

23.1 MILES

30 MIN. DRIVE
(SEAGIRT
MARINE TERMINAL)

27.4 MILES **30 MIN. DRIVE** 

BALTIMORE, MD

16.0 MILES **21 MIN.** 

WASHINGTON, DC

56.3 MILES **1 HR. 10 MIN.** 

PHILADELPHIA, PA

107.0 MILES **1 HR. 40 MIN.** 

RICHMOND, VA

171.0 MILES **2 HRS. 45 MIN.** 