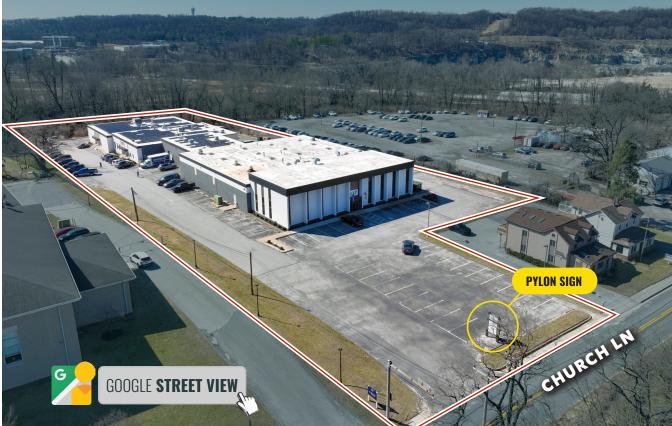

int/carpet)
- Heavy power
- Great access to I-83 via Padonia Road or Warren Road exits
- Close proximity to food, gas, banking and other amenities
- Excellent labor market

| AVAILABLE:    | 1 <i>7,</i> 360 SF ±                                      |
|---------------|-----------------------------------------------------------|
| CLEAR HEIGHT: | 16'-18' ±                                                 |
| DOCKS:        | 1                                                         |
| DRIVE-INS:    | 2                                                         |
| POWER:        | 1200 AMPS; 120/208 VOLT<br>3 PHASE; 4 WIRE                |
| ZONING:       | ML IM (MANUFACTURING, LIGHT) [INDUSTRIAL, MAJOR DISTRICT] |
| RENTAL RATE:  | NEGOTIABLE                                                |





### **AERIAL**



## LOCAL BIRDSEYE



### TRADE AREA

#### **DRIVING DISTANCE TO:**



0.3 MILES **1 MIN. DRIVE** 



1.6 MILES
4 MIN. DRIVE



4.7 MILES **8 MIN. DRIVE** 



23.1 MILES

30 MIN. DRIVE
(SEAGIRT
MARINE TERMINAL)



27.4 MILES **30 MIN. DRIVE** 

BALTIMORE, MD

16.0 MILES **21 MIN.** 

WASHINGTON, DC

56.3 MILES **1 HR. 10 MIN.** 

PHILADELPHIA, PA

107.0 MILES **1 HR. 40 MIN.** 

RICHMOND, VA

171.0 MILES **2 HRS. 45 MIN.** 



# FOR MORE INFO CONTACT:



ANDREW MEEDER, SIOR
SENIOR VICE PRESIDENT & PRINCIPAL
410.494.4881
AMEEDER@mackenziecommercial.com



MATTHEW CURRAN, SIOR
SENIOR VICE PRESIDENT & PRINCIPAL
443.573.3203
MCURRAN@mackenziecommercial.com



DANIEL HUDAK, SIOR
SENIOR VICE PRESIDENT & PRINCIPAL
443.573.3205
DHUDAK@mackenziecommercial.com



KETCH SECOR
SENIO