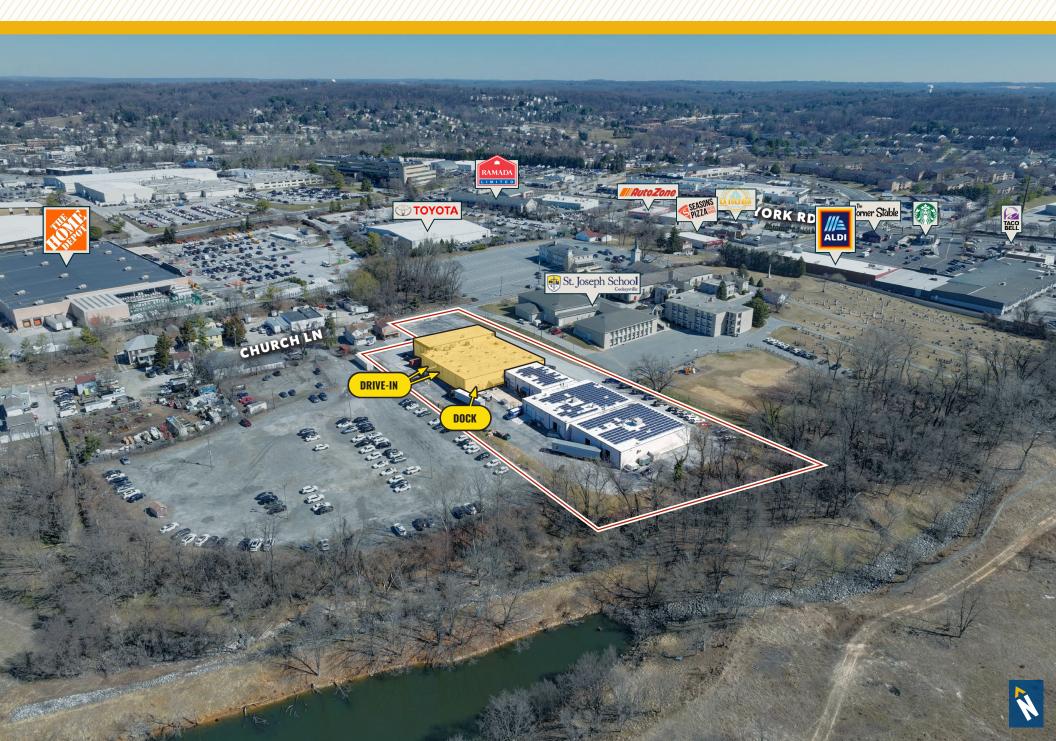

### **AERIAL**

#### **HIGHLIGHTS:**

- 17,360 SF flex/warehouse space
- Includes 4,000 SF ± of existing office on 1st floor (front portion of building)
  - » Recently upgraded (paint/carpet)
- Heavy power
- Great access to I-83 via Padonia Road or Warren Road exits
- Close proximity to food, gas, banking and other amenities
- Excellent labor market

| AVAILABLE:    | 1 <i>7,</i> 360 SF ±                                      |
|---------------|-----------------------------------------------------------|
| CLEAR HEIGHT: | 16'-18' ±                                                 |
| DOCKS:        | 1                                                         |
| DRIVE-INS:    | 2                                                         |
| POWER:        | 1200 AMPS; 120/208 VOLT<br>3 PHASE; 4 WIRE                |
| ZONING:       | ML IM (MANUFACTURING, LIGHT) [INDUSTRIAL, MAJOR DISTRICT] |
| RENTAL RATE:  | NEGOTIABLE                                                |