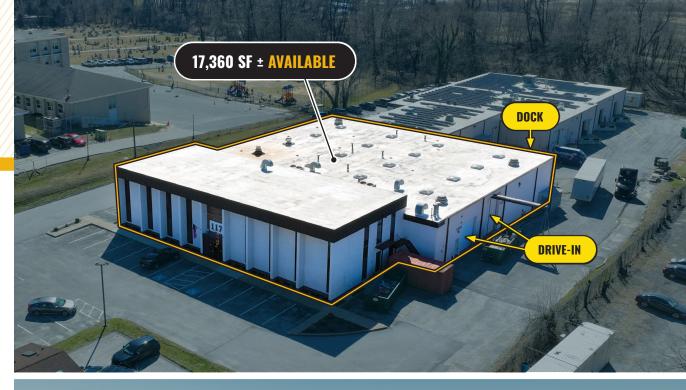

#### **HIGHLIGHTS:**

- 17,360 SF flex/warehouse space
- Includes 4,000 SF ± of existing office on 1st floor (front portion of building)
  - » Recently upgraded (paint/carpet)
- Heavy power
- Great access to I-83 via Padonia Road or Warren Road exits
- Close proximity to food, gas, banking and other amenities
- Excellent labor market

| AVAILABLE:    | 1 <i>7,</i> 360 SF ±                                      |
|---------------|-----------------------------------------------------------|
| CLEAR HEIGHT: | 16'-18' ±                                                 |
| DOCKS:        | 1                                                         |
| DRIVE-INS:    | 2                                                         |
| POWER:        | 1200 AMPS; 120/208 VOLT<br>3 PHASE; 4 WIRE                |
| ZONING:       | ML IM (MANUFACTURING, LIGHT) [INDUSTRIAL, MAJOR DISTRICT] |
| RENTAL RATE:  | NEGOTIABLE                                                |

### **AERIAL**