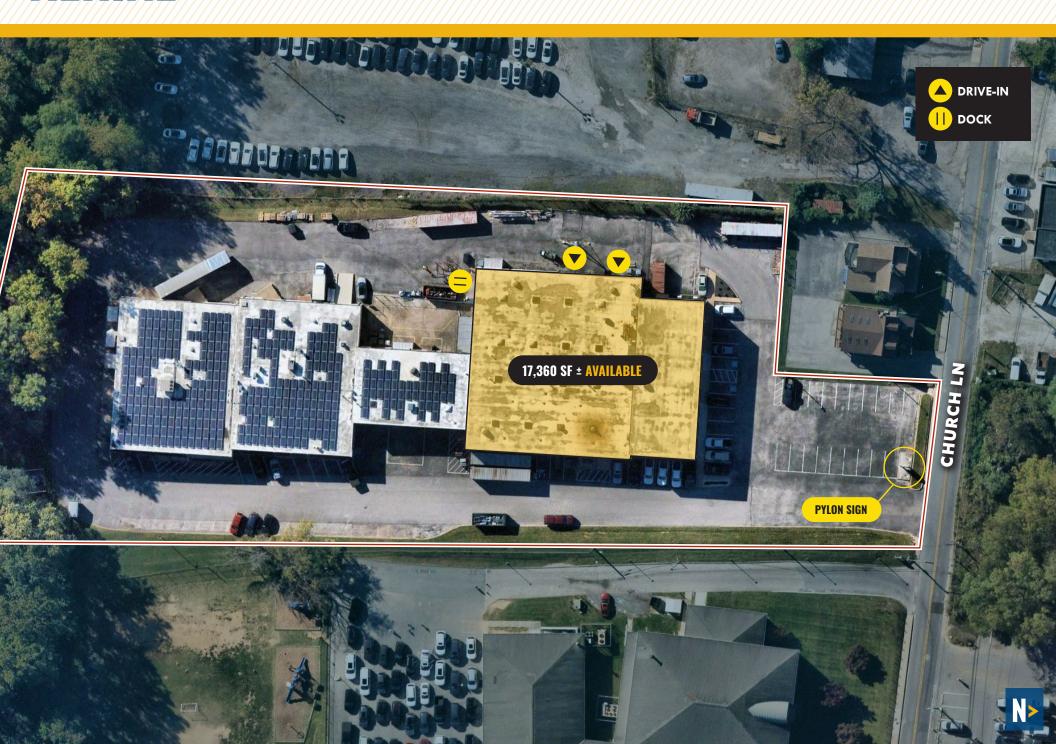

#### **HIGHLIGHTS:**

- 17,360 SF flex/warehouse space
- Includes 4,000 SF ± of existing office on 1st floor (front portion of building)
  - » Recently upgraded (paint/carpet)
- Heavy power
- Great access to I-83 via Padonia Road or Warren Road exits
- Close proximity to food, gas, banking and other amenities
- Excellent labor market

| AVAILABLE:    | 1 <i>7,</i> 360 SF ±                                      |
|---------------|-----------------------------------------------------------|
| CLEAR HEIGHT: | 16'-18' ±                                                 |
| DOCKS:        | 1                                                         |
| DRIVE-INS:    | 2                                                         |
| POWER:        | 1200 AMPS; 120/208 VOLT<br>3 PHASE; 4 WIRE                |
| ZONING:       | ML IM (MANUFACTURING, LIGHT) [INDUSTRIAL, MAJOR DISTRICT] |
| RENTAL RATE:  | NEGOTIABLE                                                |