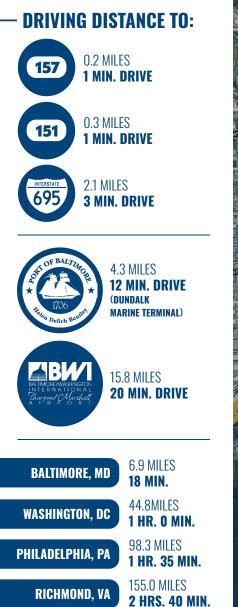

### **HIGHLIGHTS:**

- 2,000 SF ± warehouse/office trailer space on
  1.5 acres ± (in a larger lot shared by Gerber Collision)
  - » 1,150 SF  $\pm$  service warehouse (2 drive-ins)
  - $\scriptstyle >$  850 SF  $\pm$  trailer
- Paved storage yard
- BR zoning allows for a wide range of uses
- Over 250 feet of frontage
- Lot is entirely paved and lit, with dedicated entrance on North Point Road
- 2 min. drive to I-695, 5 min. drive to I-95 and easy access to I-895, North Point Boulevard/ Route 151 and Merritt Boulevard
- Short drive (14 min.) to the Port of Baltimore's Dundalk and Seagirt Terminals