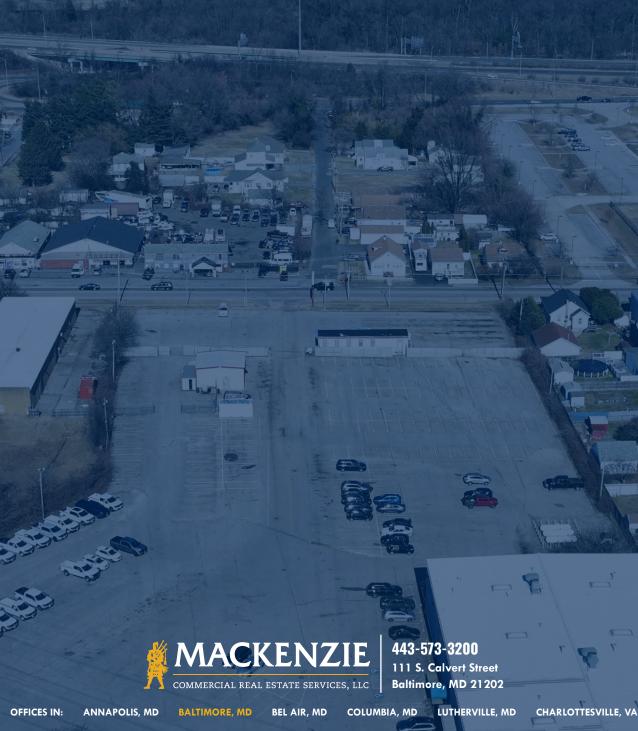

oad
- 2 min. drive to I-695, 5 min. drive to I-95 and easy access to I-895, North Point Boulevard/ Route 151 and Merritt Boulevard
- Short drive (14 min.) to the Port of Baltimore's Dundalk and Seagirt Terminals

| AVAILABLE: | 2,000 SF ± (WAREHOUSE + TRAILER) |
|------------|----------------------------------|
| LOT SIZE:  | 1.5 ACRES ±                      |
| ZONING:    | BR (business roadside)           |



# LOCAL **BIRDSEYE**



# **TRADE** A R E A





# FOR MORE INFO **CONTACT:**



DANIEL HUDAK, SIOR SENIOR VICE PRESIDENT & PRINCIPAL

443.573.3205 DHUDAK@mackenziecommercial.com



ANDREW MEEDER, SIOR SENIOR VICE PRESIDENT & PRINCIPAL 410.494.4881 AMEEDER@mackenziecommercial.com

MATTHEW CURRAN, SIOR SENIOR VICE PRESIDENT & PRINCIPAL

443.573.3203 MCURRAN@mackenziecommercial.com



#### www.MACKENZIECOMMERCIAL.com

VISIT PROPERTY PAGE FOR MORE INFORMATION.

No warranty or representation, expressed or implied, is made as to the accuracy of the information contained herein, and same is submitted subject to errors, omissions, change of price, rental or other conditions, withdrawal without notice, and to any specific listing conditions imposed by our principals.