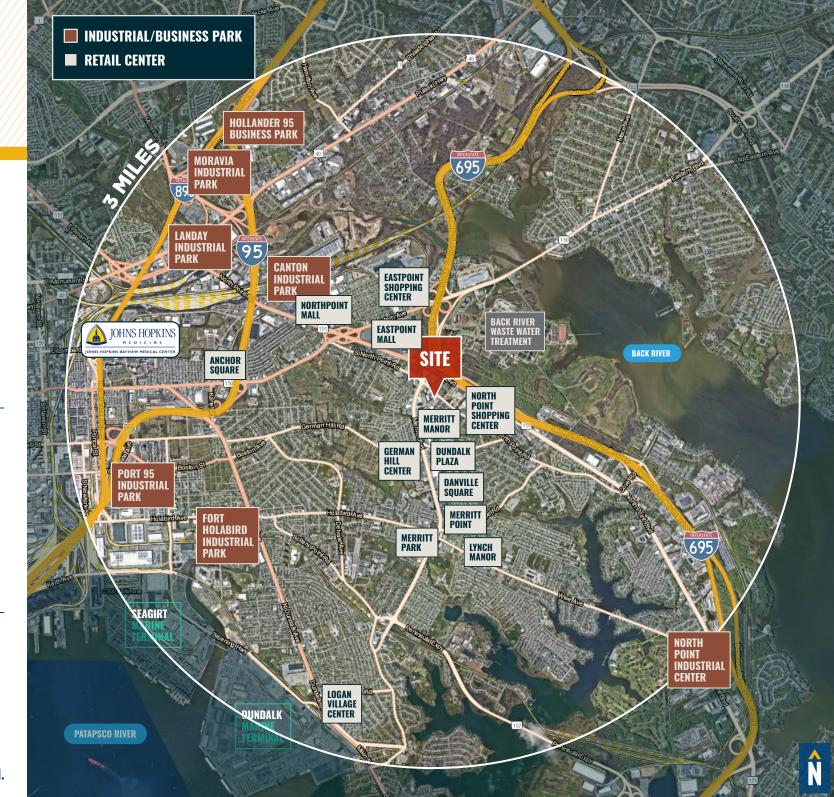

er space on
  1.5 acres ± (in a larger lot shared by Gerber Collision)
  - » 1,150 SF  $\pm$  service warehouse (2 drive-ins)
  - $\scriptstyle >$  850 SF  $\pm$  trailer
- Paved storage yard
- BR zoning allows for a wide range of uses
- Over 250 feet of frontage
- Lot is entirely paved and lit, with dedicated entrance on North Point Road
- 2 min. drive to I-695, 5 min. drive to I-95 and easy access to I-895, North Point Boulevard/ Route 151 and Merritt Boulevard
- Short drive (14 min.) to the Port of Baltimore's Dundalk and Seagirt Terminals

| AVAILABLE: | 2,000 SF ± (WAREHOUSE + TRAILER) |
|------------|----------------------------------|
| LOT SIZE:  | 1.5 ACRES ±                      |
| ZONING:    | BR (business roadside)           |



# LOCAL **BIRDSEYE**



# **TRADE** A R E A





# FOR MORE INFO **CONTACT:**



DANIEL HUDAK, SIOR SENIOR VICE PRESIDENT & PRINCIPAL

443.573.3205 DHUDAK@mackenziecommercial.com



ANDREW MEEDER, SIOR SENIOR VICE PRESIDENT & PRINCIPAL 410.494.4881 AMEEDER@mackenziecommercial.com

MATTHEW CURRAN, SIOR SENIOR VICE PRESIDENT & PRINCIPAL

443.573.3203 MCURRAN@mackenziecommercial.com



#### www.MACKENZIECOMMERCIAL.com

VISIT PROPERTY PAGE FOR MORE INFORMATION.

No warranty or representation, expressed or implied, is made as to the accuracy of the information contained herein, and same is submitted subject to errors, omissions, change of price, rental or other conditions, withdrawal without notice, and to any specific listing conditions imposed by our principals.