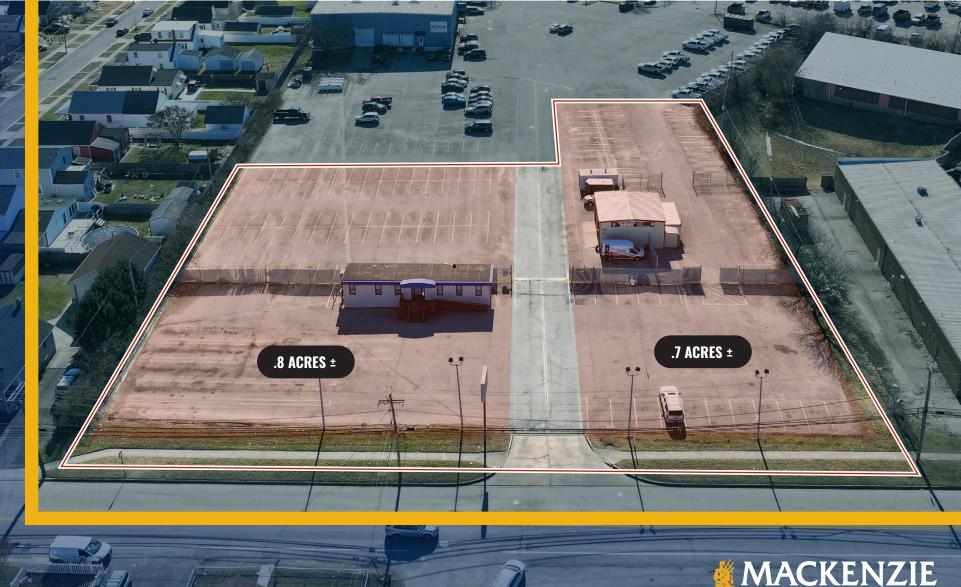

### **HIGHLIGHTS:**

- 2,000 SF ± warehouse/office trailer space on
  1.5 acres ± (in a larger lot shared by Gerber Collision)
  - » 1,150 SF  $\pm$  service warehouse (2 drive-ins)
  - $\scriptstyle >$  850 SF  $\pm$  trailer
- Paved storage yard
- BR zoning allows for a wide range of uses
- Over 250 feet of frontage
- Lot is entirely paved and lit, with dedicated entrance on North Point Road
- 2 min. drive to I-695, 5 min. drive to I-95 and easy access to I-895, North Point Boulevard/ Route 151 and Merritt Boulevard
- Short drive (14 min.) to the Port of Baltimore's Dundalk and Seagirt Terminals

| AVAILABLE: | 2,000 SF ± (WAREHOUSE + TRAILER) |
|------------|----------------------------------|
| LOT SIZE:  | 1.5 ACRES ±                      |
| ZONING:    | BR (business roadside)           |