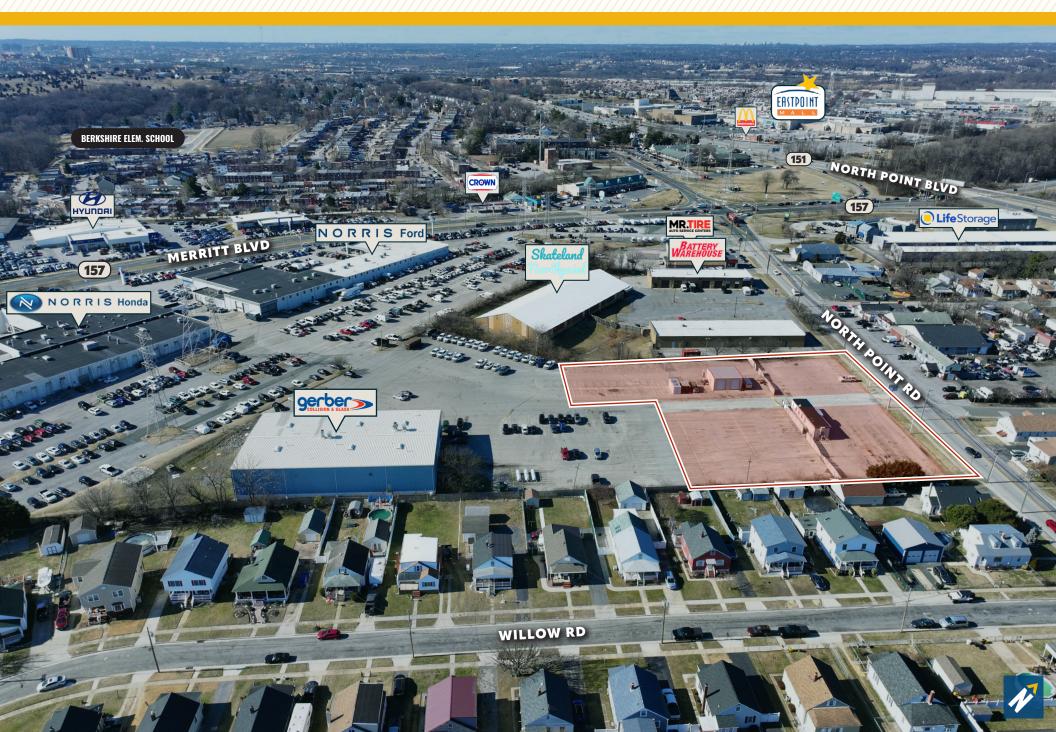

± warehouse/office trailer space on
  1.5 acres ± (in a larger lot shared by Gerber Collision)
  - » 1,150 SF  $\pm$  service warehouse (2 drive-ins)
  - $\scriptstyle >$  850 SF  $\pm$  trailer
- Paved storage yard
- BR zoning allows for a wide range of uses
- Over 250 feet of frontage
- Lot is entirely paved and lit, with dedicated entrance on North Point Road
- 2 min. drive to I-695, 5 min. drive to I-95 and easy access to I-895, North Point Boulevard/ Route 151 and Merritt Boulevard
- Short drive (14 min.) to the Port of Baltimore's Dundalk and Seagirt Terminals

| AVAILABLE: | 2,000 SF ± (WAREHOUSE + TRAILER) |
|------------|----------------------------------|
| LOT SIZE:  | 1.5 ACRES ±                      |
| ZONING:    | BR (business roadside)           |



# LOCAL **BIRDSEYE**



# **TRADE** A R E A





# FOR MORE INFO **CONTACT:**



DANIEL HUDAK, SIOR SENIOR VICE PRESIDENT & PRINCIPAL

443.573.3205 DHUDAK@mackenziecommercial.com



ANDREW MEEDER, SIOR SENIOR VICE PRESIDENT & PRINCIPAL 410.494.4881 AMEEDER@mackenziecommercial.com

MATTHEW CURRAN, SIOR SENIOR VICE PRESIDENT & PRINCIPAL

443.573.3203 MCURRAN@mackenziecommercial.com



#### www.MACKENZIECOMMERCIAL.com

VISIT PROPERTY PAGE FOR MORE INFORMATION.

No warranty or representation, expressed or implied, is made as to the accuracy of the information contained herein, and same is submitted subject to errors, omissions, change of price, rental or other conditions, withdrawal without notice, and to any specific listing conditions imposed by our principals.