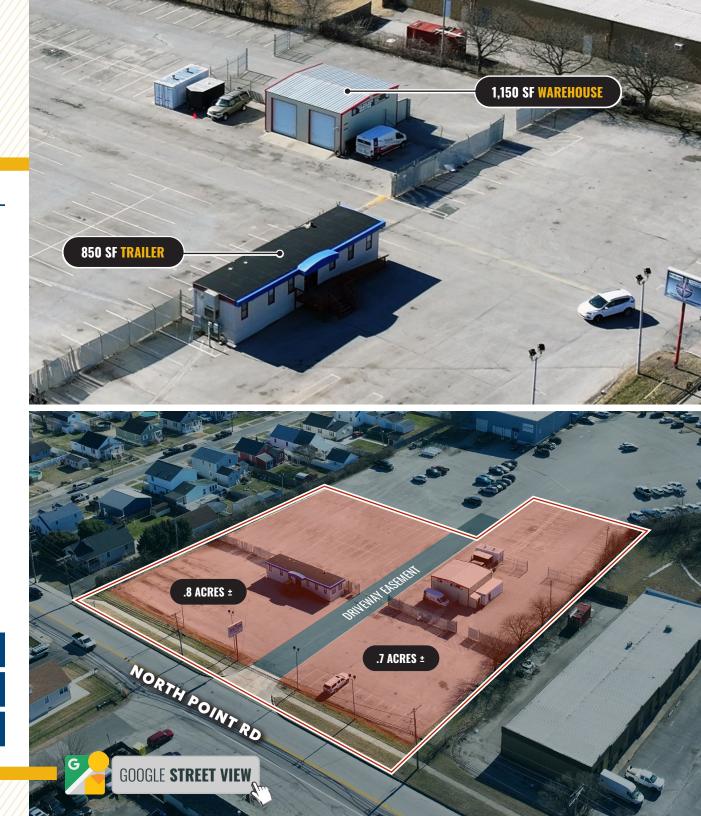

### **HIGHLIGHTS:**

- 2,000 SF ± warehouse/office trailer space on
  1.5 acres ± (in a larger lot shared by Gerber Collision)
  - » 1,150 SF  $\pm$  service warehouse (2 drive-ins)
  - $\scriptstyle >$  850 SF  $\pm$  trailer
- Paved storage yard
- BR zoning allows for a wide range of uses
- Over 250 feet of frontage
- Lot is entirely paved and lit, with dedicated entrance on North Point Road
- 2 min. drive to I-695, 5 min. drive to I-95 and easy access to I-895, North Point Boulevard/ Route 151 and Merritt Boulevard
- Short drive (14 min.) to the Port of Baltimore's Dundalk and Seagirt Terminals

| AVAILABLE: | 2,000 SF ± (WAREHOUSE + TRAILER) |
|------------|----------------------------------|
| LOT SIZE:  | 1.5 ACRES ±                      |
| ZONING:    | BR (business roadside)           |