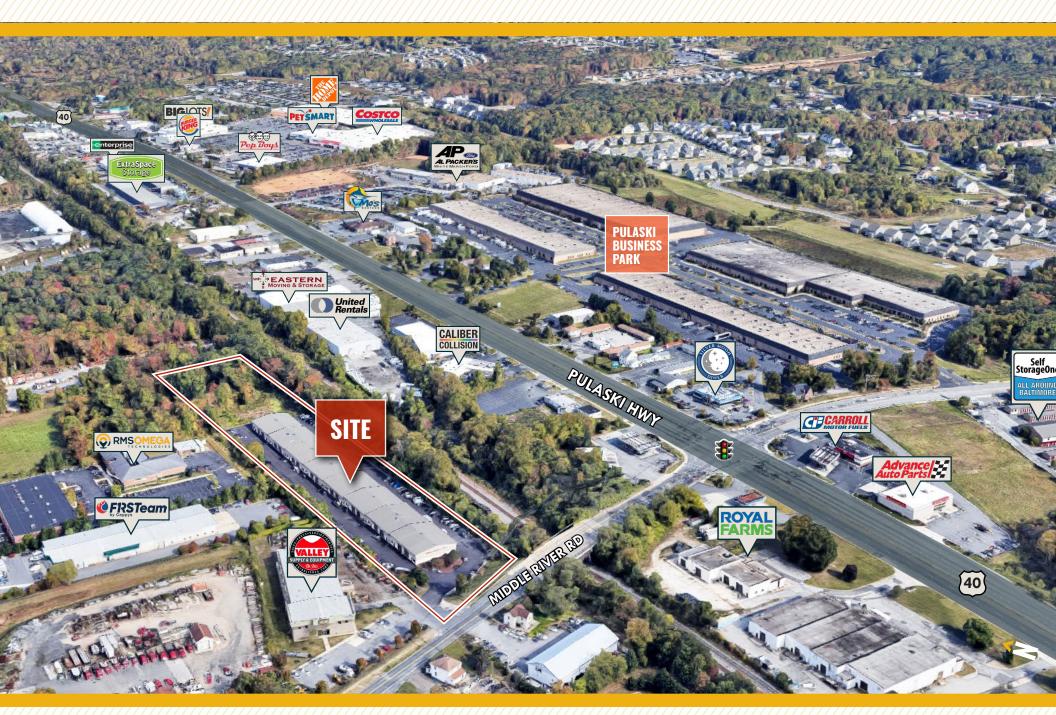

### **AERIAL**

#### HIGHLIGHTS: \_\_\_\_

- Great small bay warehouse space
- Ample surface parking
- Easy/convenient access to I-695 and I-95 and Routes 43, 40 & 7
- Close proximity to White Marsh Town Center and its many amenities

**AVAILABLE:** 

1,400 OR 2,800 SF (4,200 SF NON-CONTIGUOUS)

2,800 SF W/
TWO 12'x12' DRIVE-INS
1,400 SF W/
ONE 12'x12' DRIVE-IN

**ZONING:** 

(MANUFACTURING, LIGHT)
[INDUSTRIAL, MAJOR DISTRICT]

ML IM

Acceptable uses include assembly, distribution, warehouse storage, contractors office