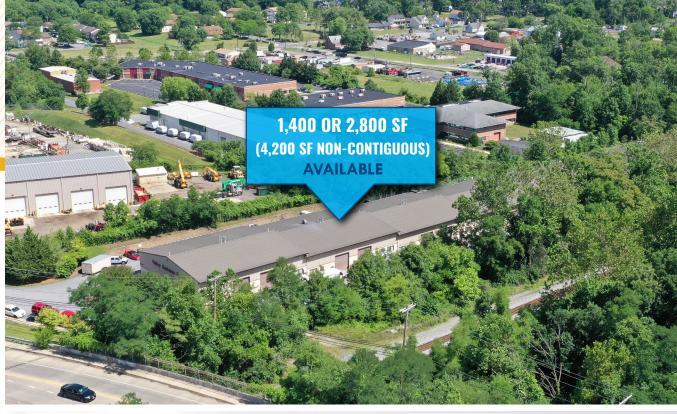

**AVAILABLE:** 

1,400 OR 2,800 SF (4,200 SF NON-CONTIGUOUS)

2,800 SF W/
TWO 12'x12' DRIVE-INS
1,400 SF W/
ONE 12'x12' DRIVE-IN

**ZONING:** 

(MANUFACTURING, LIGHT)
[INDUSTRIAL, MAJOR DISTRICT]

ML IM

Acceptable uses include assembly, distribution, warehouse storage, contractors office

# LOCAL BIRDSEYE