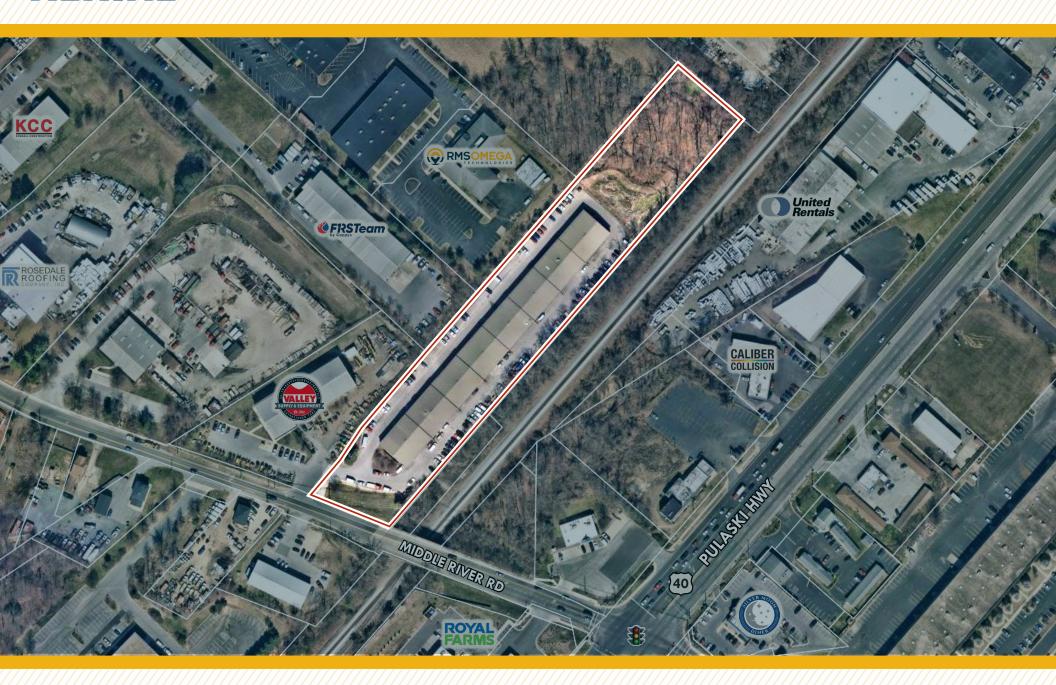

## TRADE AREA

#### **DRIVING DISTANCE TO:**

1.3 MILES **4 MIN. DRIVE** 

3.2 MILES **9 MIN. DRIVE** 

4.1 MILES **10 MIN. DRIVE** 

14.6 MILES

20 MIN. DRIVE
(FAIRFIELD
MARINE TERMINAL)

21.7 MILES **25 MIN. DRIVE** 

BALTIMORE, MD

10.6 MILES **27 MIN.** 

WASHINGTON, DC

50.6 MILES **1 HR. 10 MIN.** 

PHILADELPHIA, PA

91.9 MILES **1 HR. 30 MIN.** 