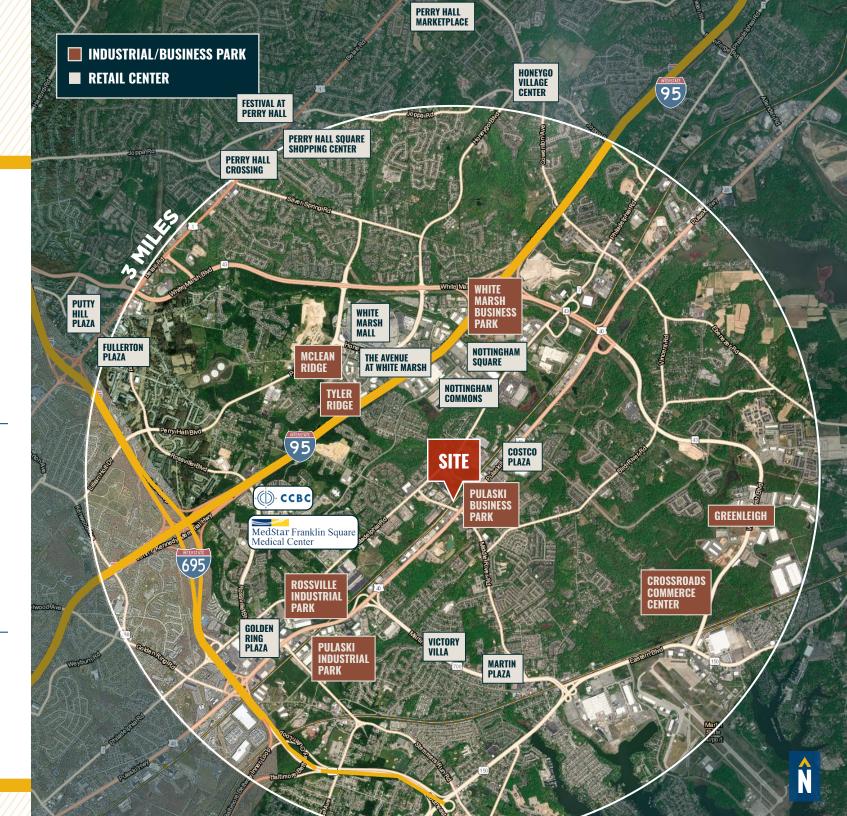

## TRADE AREA

#### **DRIVING DISTANCE TO:**

1.3 MILES **4 MIN. DRIVE** 

3.2 MILES **9 MIN. DRIVE** 

4.1 MILES **10 MIN. DRIVE** 

14.6 MILES

20 MIN. DRIVE
(FAIRFIELD
MARINE TERMINAL)

21.7 MILES **25 MIN. DRIVE** 

BALTIMORE, MD

10.6 MILES **27 MIN.** 

WASHINGTON, DC

50.6 MILES **1 HR. 10 MIN.** 

PHILADELPHIA, PA

91.9 MILES **1 HR. 30 MIN.** 