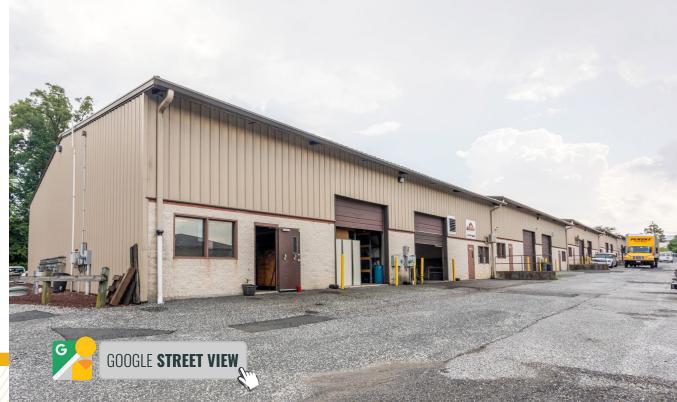

#### HIGHLIGHTS: \_\_\_\_

- Great small bay warehouse space
- Ample surface parking
- Easy/convenient access to I-695 and I-95 and Routes 43, 40 & 7
- Close proximity to White Marsh Town Center and its many amenities