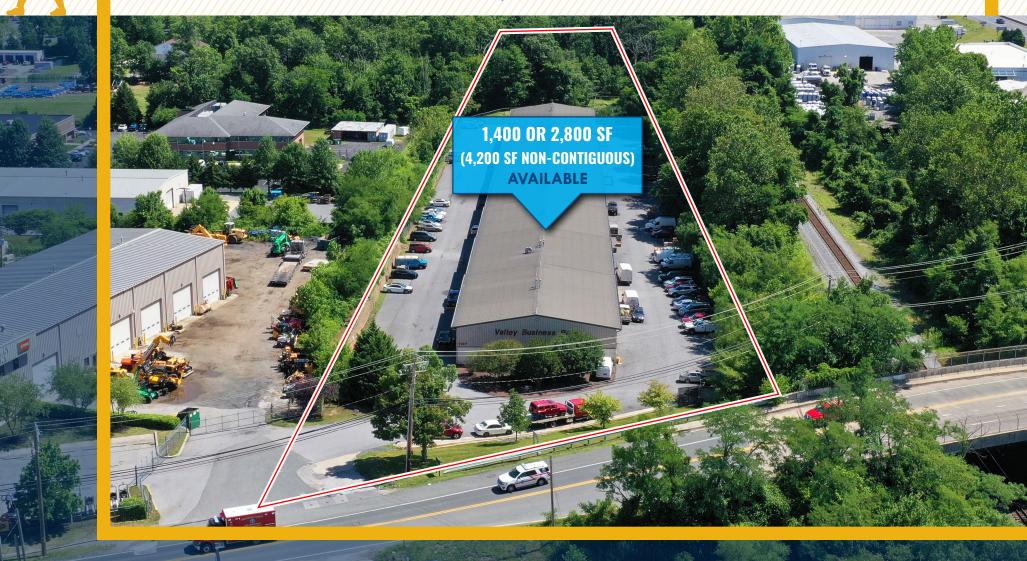

# **VALLEY BUSINESS PARK**

1107 MIDDLE RIVER ROAD | MIDDLE RIVER, MARYLAND 21220

**AVAILABLE:** 

1,400 OR 2,800 SF (4,200 SF NON-CONTIGUOUS)

2,800 SF W/
TWO 12'x12' DRIVE-INS
1,400 SF W/
ONE 12'x12' DRIVE-IN

**ZONING:** 

(MANUFACTURING, LIGHT)
[INDUSTRIAL, MAJOR DISTRICT]

ML IM

Acceptable uses include assembly, distribution, warehouse storage, contractors office

### **AERIAL**