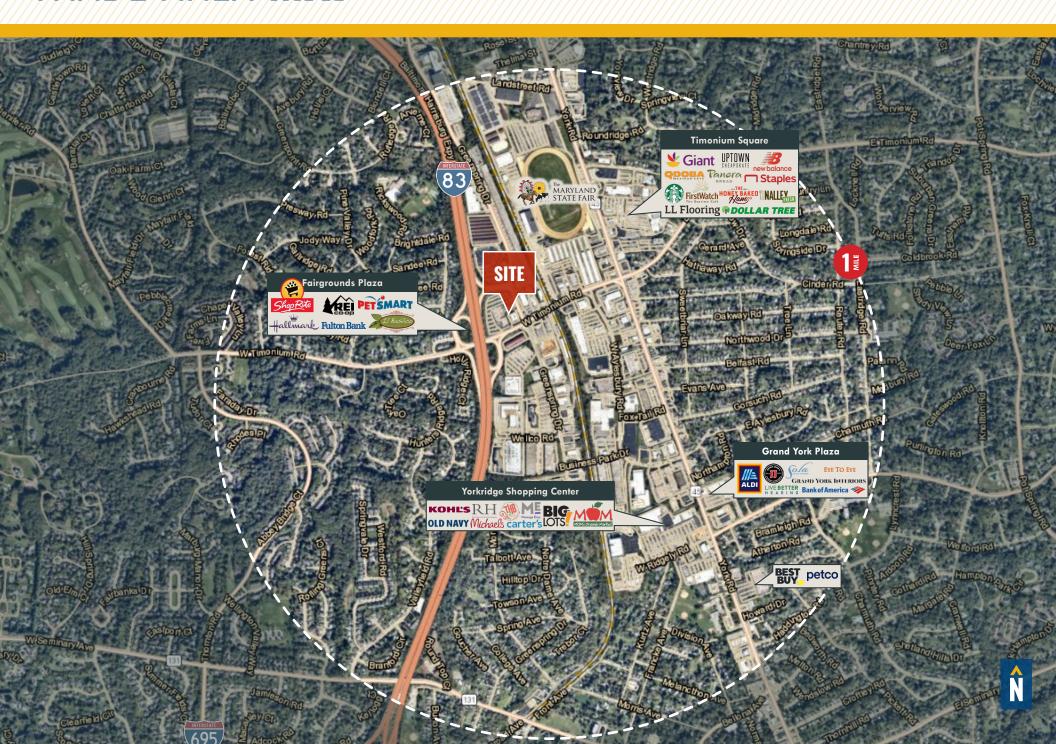

### 110 W TIMONIUM ROAD

TIMONIUM, MD 21093

FOR **LEASE** 





# **PROPERTY** OVERVIEW

#### **HIGHLIGHTS:**

- Turnkey Medical Suite
- Great Location, Centrally located on Timonium Road, directly off I-83
- Walking amenities nearby (Restaurants, Gyms, Gas Stations, Coffee Shops)
- Coppermine Fitness and About Faces Spa located in the Building
- Free Parking
- ADA Accessible

AVAILABLE:

BUILDING SIZE:

79,304 SF

ZONING:

MLIM

RENTAL RATE:

NEGOTIABLE





#### FLOOR PLAN: SUITE 2C



### TRADE AREA MAP



## FOR MORE INFO CONTACT:



DYLAN BOZEL

REAL ESTATE ADVISOR

410.494.4896

DBOZEL@mackenziecommercial.com



HENSON FORD
VICE PRESIDENT
410.494.6657
HFORD@mackenziecommercial.com





to errors, omissions, change of price, rental or other conditions, withdrawal without notice, and to any specific listing conditions imposed by our principals.