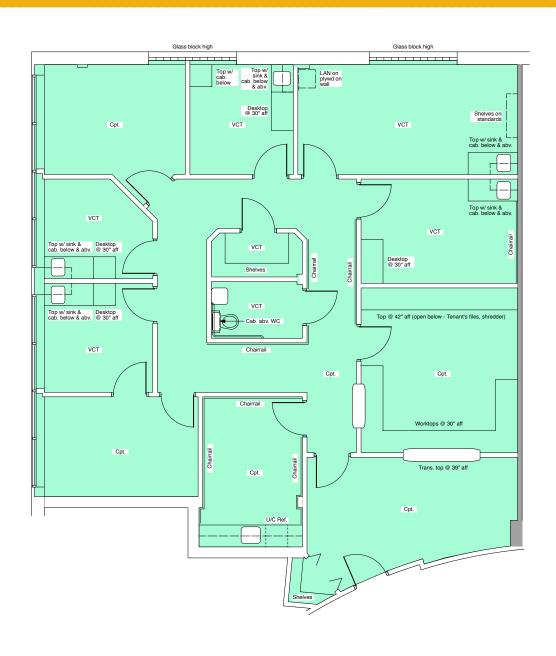

### 110 W TIMONIUM ROAD

TIMONIUM, MD 21093

FOR **LEASE** 





# **PROPERTY** OVERVIEW

#### **HIGHLIGHTS:**

- Turnkey Medical Suite
- Great Location, Centrally located on Timonium Road, directly off I-83
- Walking amenities nearby (Restaurants, Gyms, Gas Stations, Coffee Shops)
- Coppermine Fitness and About Faces Spa located in the Building
- Free Parking
- ADA Accessible

AVAILABLE:

BUILDING SIZE:

79,304 SF

ZONING:

MLIM

RENTAL RATE:

NEGOTIABLE





#### FLOOR PLAN: SUITE 2C



### TRADE AREA MAP



## FOR MORE INFO CONTACT:



DYLAN BOZEL

REAL ESTATE ADVISOR

410.494.4896

DBOZEL@mackenziecommercial.com



HENSON FORD
VICE PRESIDENT
410.494.6657
HFORD@mackenziecommercial.com





to errors, omissions, change of price, rental or other conditions, withdrawal without notice, and to any specific listing conditions imposed by our principals.