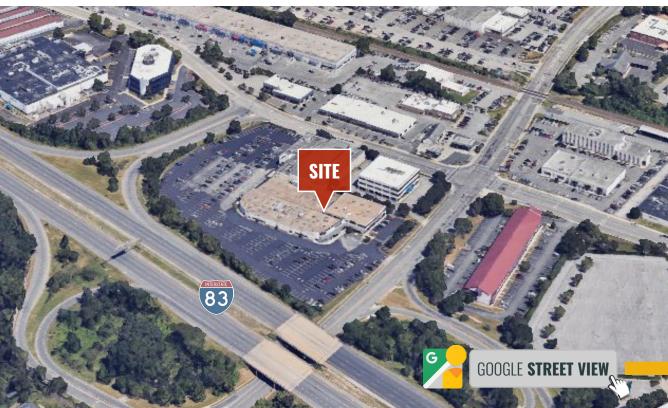

### 110 W TIMONIUM ROAD

TIMONIUM, MD 21093

FOR **LEASE** 





# **PROPERTY** OVERVIEW

#### **HIGHLIGHTS:**

- Turnkey Medical Suite
- Great Location, Centrally located on Timonium Road, directly off I-83
- Walking amenities nearby (Restaurants, Gyms, Gas Stations, Coffee Shops)
- Coppermine Fitness and About Faces Spa located in the Building
- Free Parking
- ADA Accessible

AVAILABLE:

BUILDING SIZE:

79,304 SF

ZONING:

MLIM

RENTAL RATE:

NEGOTIABLE





#### FLOOR PLAN: SUITE 2C



### TRADE AREA MAP



## FOR MORE INFO CONTACT:



DYLAN BOZEL

REAL ESTATE ADVISOR

410.494.4896

DBOZEL@mackenziecommercial.com



HENSON FORD
VICE PRESIDENT
410.494.6657
HFORD@mackenziecommercial.com





to errors, omissions, change of price, rental or other conditions, withdrawal without notice, and to any specific listing conditions imposed by our principals.