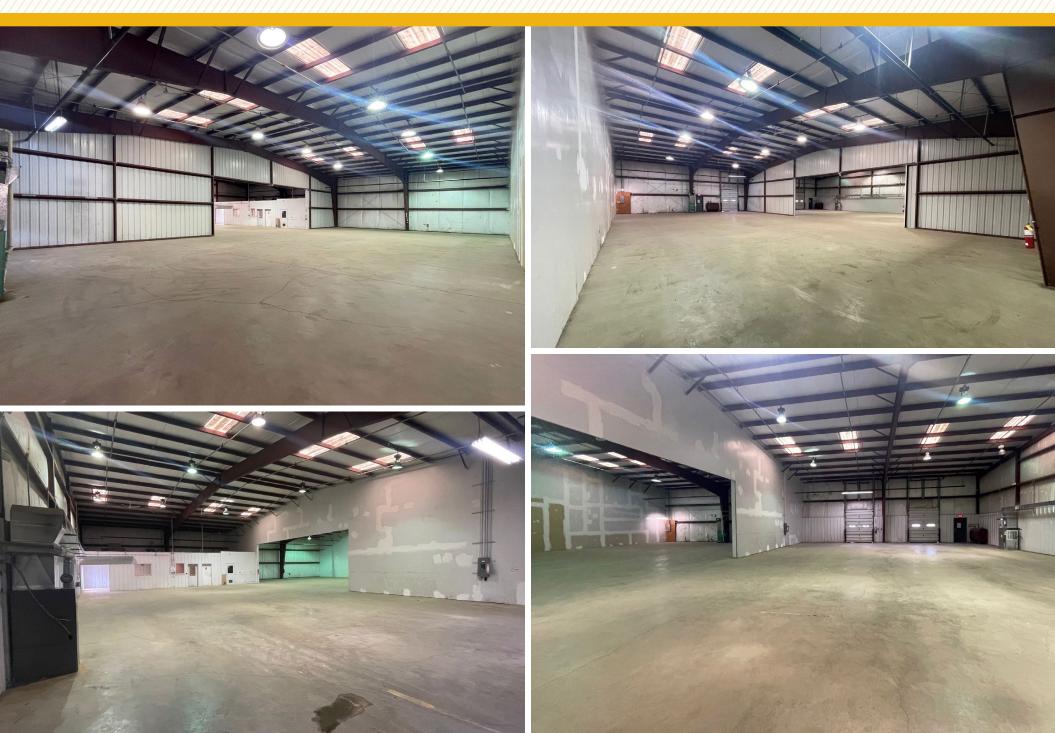

# INTERIOR **PHOTOS**

#### **HIGHLIGHTS**:

- 5,000-10,000 SF  $\pm$  flex/warehouse space
- Fenced-in truck court with dedicated parking
- Three (3) dock doors (8' w x 10' h, 1 with ramp)
- Heated warehouse
- 860 SF  $\pm$  of office/customer service area
- Excellent visibility with 100 feet  $\pm$  of frontage on Route 97