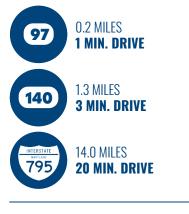

## **PROPERTY** OVERVIEW

#### **HIGHLIGHTS**:

- 5,000-10,000 SF  $\pm$  flex/warehouse space
- Fenced-in truck court with dedicated parking
- Three (3) dock doors (8' w x 10' h, 1 with ramp)
- Heated warehouse
- 860 SF  $\pm$  of office/customer service area
- Excellent visibility with 100 feet  $\pm$  of frontage on Route 97

| AVAILABLE:    | 5,000-10,000 SF $\pm$ (unit a/b) |
|---------------|----------------------------------|
| LOT SIZE:     | 3.88 ACRES ±                     |
| CLEAR HEIGHT: | 20' ±                            |
| DOCKS:        | 3 (8' W x 10' H, 1 WITH RAMP)    |
| ZONING:       | I-R (restricted industrial zone) |
| RENTAL RATE:  | \$13.50 PSF + UTILITIES          |



### AERIAL



# INTERIOR **PHOTOS**



# NEARBY **VICINITY**



## **TRADE** A R E A





38.7 MILES **45 MIN. DRIVE** 



ВИ

39.6 MILES 50 MIN. DRIVE

(FAIRFIELD MARINE TERMINAL)

BALTIMORE, MD38.1 MILES<br/>45 MIN.WASHINGTON, DC67.6 MILES<br/>1 HR. 30 MIN.PHILADELPHIA, PA132.0 MILES<br/>2 HRS. 15 MIN.RICHMOND, VA163.0 MILES<br/>3 HRS. 0 MIN.



# FOR MORE INFO **CONTACT:**



CHRIS WALSH SENIOR VICE PRESIDENT 410.494.4857 CWALSH@mackenziecommercial.com



DENNIS BOYLE, SIOR SENIOR VICE PRESIDENT 443.798.9339 DBOYLE@mackenziecommercial.com



MACKENZIE 410-821-8585 2328 W. Joppa Road, Suite 200 COMMERCIAL REAL ESTATE SERVICES, LLC Lutherville, MD 21093 ANNAPOLIS, MD BALTIMORE, MD BEL AIR, MD COLUMBIA, MD LUTHERVILLE, MD **OFFICES IN:** CHARLOTTESVILLE, VA www.MACKENZIECOMMERCIAL.com



VISIT PROPERTY PAGE FOR MORE INFORMATION.

No warranty or representation, expressed or im