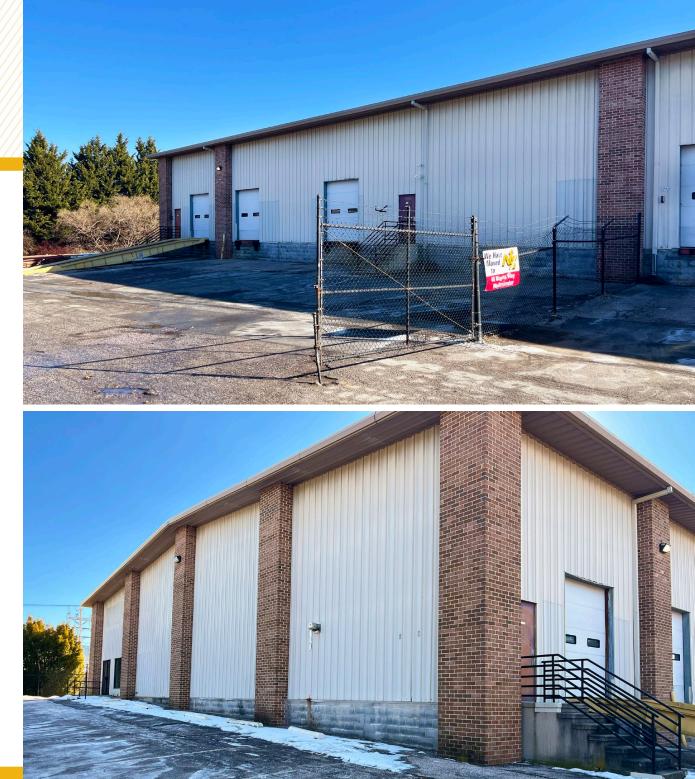

## **PROPERTY** OVERVIEW

#### **HIGHLIGHTS**:

- 5,000-10,000 SF  $\pm$  flex/warehouse space
- Fenced-in truck court with dedicated parking
- Three (3) dock doors (8' w x 10' h, 1 with ramp)
- Heated warehouse
- 860 SF  $\pm$  of office/customer service area
- Excellent visibility with 100 feet  $\pm$  of frontage on Route 97