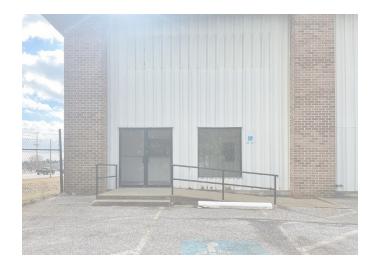

3.88 ACRES ±                     |
| CLEAR HEIGHT: | 20' ±                            |
| DOCKS:        | 3 (8' W x 10' H, 1 WITH RAMP)    |
| ZONING:       | I-R (restricted industrial zone) |
| RENTAL RATE:  | \$13.50 PSF + UTILITIES          |



### AERIAL



# INTERIOR **PHOTOS**



# NEARBY **VICINITY**



## **TRADE** A R E A





38.7 MILES **45 MIN. DRIVE** 



ВИ

39.6 MILES 50 MIN. DRIVE

(FAIRFIELD MARINE TERMINAL)

BALTIMORE, MD38.1 MILES<br/>45 MIN.WASHINGTON, DC67.6 MILES<br/>1 HR. 30 MIN.PHILADELPHIA, PA132.0 MILES<br/>2 HRS. 15 MIN.RICHMOND, VA163.0 MILES<br/>3 HRS. 0 MIN.



# FOR MORE INFO **CONTACT:**



CHRIS WALSH SENIOR VICE PRESIDENT 410.494.4857 CWALSH@mackenziecommercial.com



DENNIS BOYLE, SIOR SENIOR VICE PRESIDENT 443.798.9339 DBOYLE@mackenziecommercial.com



MACKENZIE 410-821-8585 2328 W. Joppa Road, Suite 200 COMMERCIAL REAL ESTATE SERVICES, LLC Lutherville, MD 21093 ANNAPOLIS, MD BALTIMORE, MD BEL AIR, MD COLUMBIA, MD LUTHERVILLE, MD **OFFICES IN:** CHARLOTTESVILLE, VA www.MACKENZIECOMMERCIAL.com



VISIT PROPERTY PAGE FOR MORE INFORMATION.

No warranty or representation, expressed or implied, is made as to the accuracy of the information contained herein, and same is submitted subject to errors, omissions, change of price, rental or other conditions, withdrawal without notice, and to any specific listing conditions imposed by our principals.