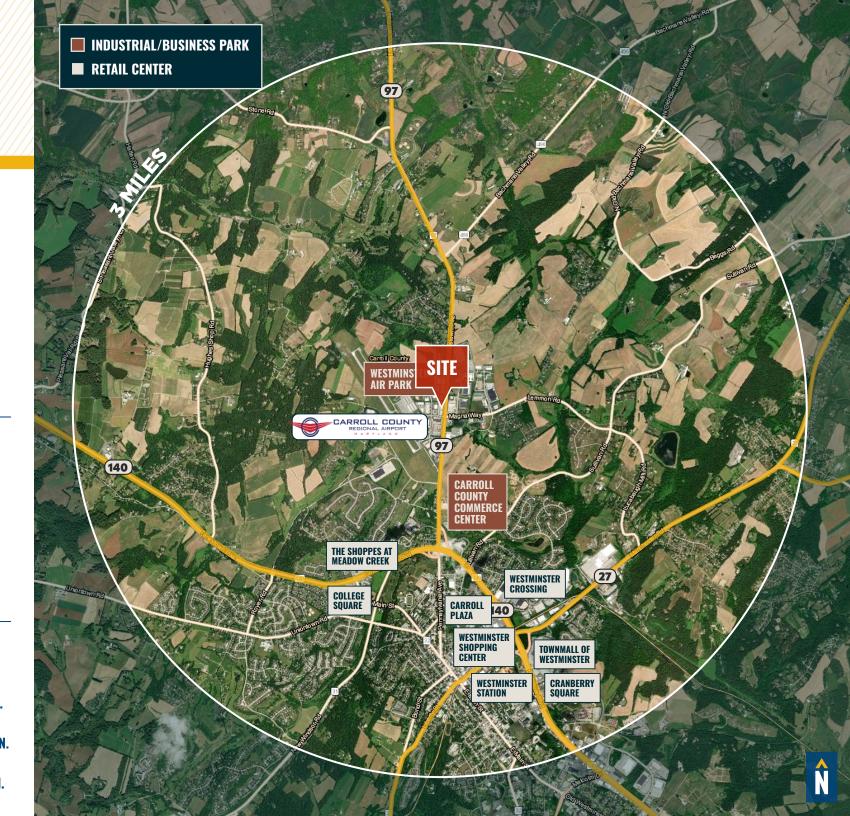

ce area
- Excellent visibility with 100 feet  $\pm$  of frontage on Route 97

| AVAILABLE:    | 5,000-10,000 SF $\pm$ (unit a/b) |
|---------------|----------------------------------|
| LOT SIZE:     | 3.88 ACRES ±                     |
| CLEAR HEIGHT: | 20' ±                            |
| DOCKS:        | 3 (8' W x 10' H, 1 WITH RAMP)    |
| ZONING:       | I-R (restricted industrial zone) |
| RENTAL RATE:  | \$13.50 PSF + UTILITIES          |



### AERIAL



# INTERIOR **PHOTOS**



# NEARBY **VICINITY**



## **TRADE** A R E A





38.7 MILES **45 MIN. DRIVE** 



ВИ

39.6 MILES 50 MIN. DRIVE

(FAIRFIELD MARINE TERMINAL)

BALTIMORE, MD38.1 MILES<br/>45 MIN.WASHINGTON, DC67.6 MILES<br/>1 HR. 30 MIN.PHILADELPHIA, PA132.0 MILES<br/>2 HRS. 15 MIN.RICHMOND, VA163.0 MILES<br/>3 HRS. 0 MIN.



# FOR MORE INFO **CONTACT:**



CHRIS WALSH SENIOR VICE PRESIDENT 410.494.4857 CWALSH@mackenziecommercial.com



DENNIS BOYLE, SIOR SENIOR VICE PRESIDENT 443.798.9339 DBOYLE@mackenziecommercial.com



MACKENZIE 410-821-8585 2328 W. Joppa Road, Suite 200 COMMERCIAL REAL ESTATE SERVICES, LLC Lutherville, MD 21093 ANNAPOLIS, MD BALTIMORE, MD BEL AIR, MD COLUMBIA, MD LUTHERVILLE, MD **OFFICES IN:** CHARLOTTESVILLE, VA www.MACKENZIECOMMERCIAL.com



VISIT PROPERTY PAGE FOR MORE INFORMATION.

No warranty or representation, expressed or implied, is made as to the accuracy of the information contained herein, and same is submitted subject to errors, omissions, change of price, rental or other conditions, withdrawal without notice, and to any specific listing conditions imposed by our principals.