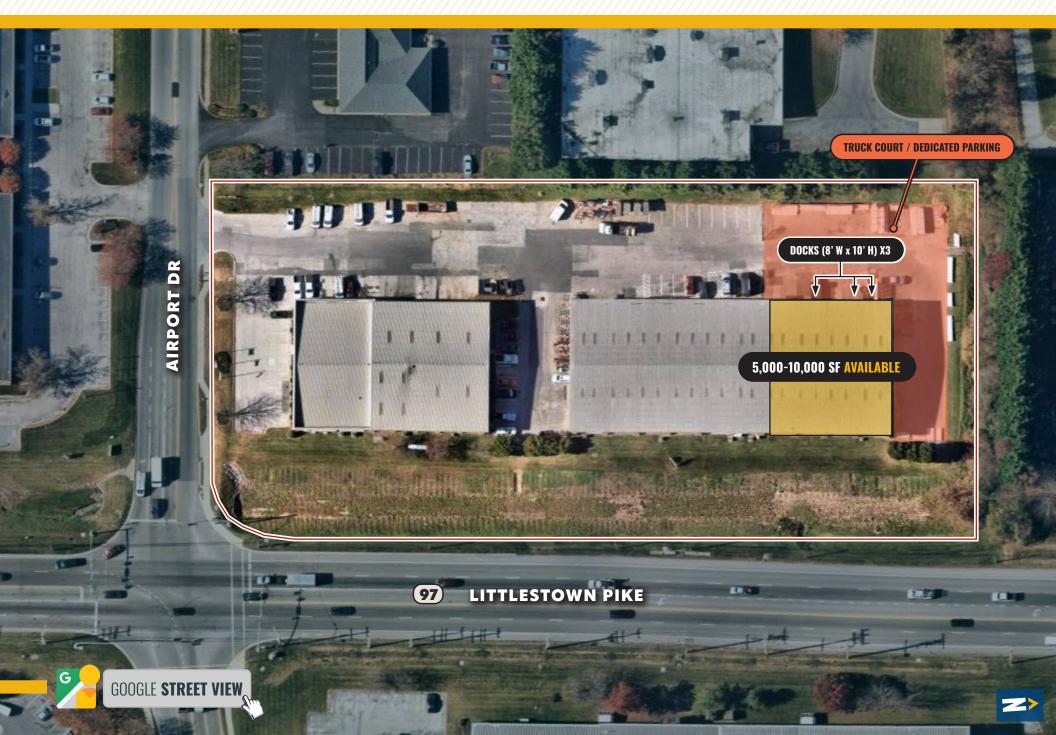

### AERIAL

#### **HIGHLIGHTS**:

- 5,000-10,000 SF  $\pm$  flex/warehouse space
- Fenced-in truck court with dedicated parking
- Three (3) dock doors (8' w x 10' h, 1 with ramp)
- Heated warehouse
- 860 SF  $\pm$  of office/customer service area
- Excellent visibility with 100 feet  $\pm$  of frontage on Route 97

| AVAILABLE:    | 5,000-10,000 SF $\pm$ (unit a/b) |
|---------------|----------------------------------|
| LOT SIZE:     | 3.88 ACRES ±                     |
| CLEAR HEIGHT: | 20' ±                            |
| DOCKS:        | 3 (8' W x 10' H, 1 WITH RAMP)    |
| ZONING:       | I-R (restricted industrial zone) |
| RENTAL RATE:  | \$13.50 PSF + UTILITIES          |