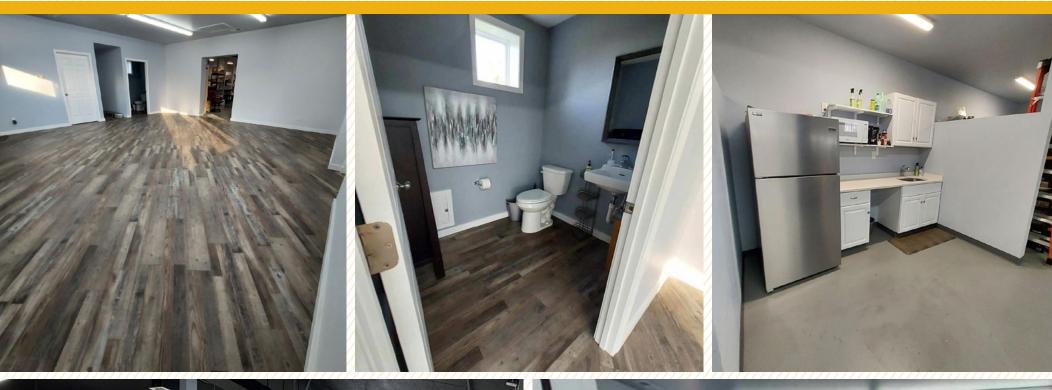

## **10800 LIBERTY ROAD**

RANDALLSTOWN, MARYLAND 21784

FOR **LEASE** 





# **PROPERTY** OVERVIEW

#### **HIGHLIGHTS:**

- Great location on Liberty Road just East of Eldersburg and West of Randallstown
- Offering outside storage
- Roll up door for easy loading
- 720 SF of finished office area 1,380 SF of warehouse/showroom

**BUILDING SIZE:** 

2,100 SF ±

LOT SIZE:

0.57 ACRES ±

AVAILABLE:

SUITE A: 720 SF - 2,100 SF SUITE B: 1,380 SF - 2,100 SF

YEAR BUILT:

1949

PARKING:

FREE SURFACE PARKING ON SITE

ZONING:

**BL** (BUSINESS LOCAL)

**RENTAL RATE:** 

\$17.00/SF, MG





### INTERIOR PHOTOS







## FOR MORE INFO CONTACT:



DENNIS BOYLE
SENIOR VICE PRESIDENT
443.798.9339
DBOYLE@mackenziecommercial.com



GRAHAM SEVY
REAL ESTATE ADVISOR
410.830.1399
GSEVY@mackenziecommercial.com