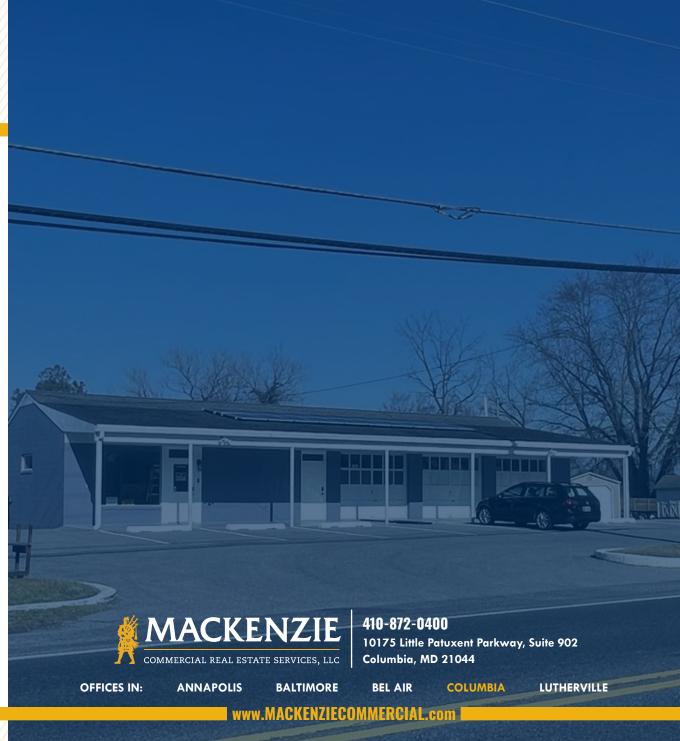

## **10800 LIBERTY ROAD**

RANDALLSTOWN, MARYLAND 21784

FOR **LEASE** 

#### **HIGHLIGHTS:**

- Great location on Liberty Road just East of Eldersburg and West of Randallstown
- Offering outside storage
- Roll up door for easy loading
- 720 SF of finished office area 1,380 SF of warehouse/showroom