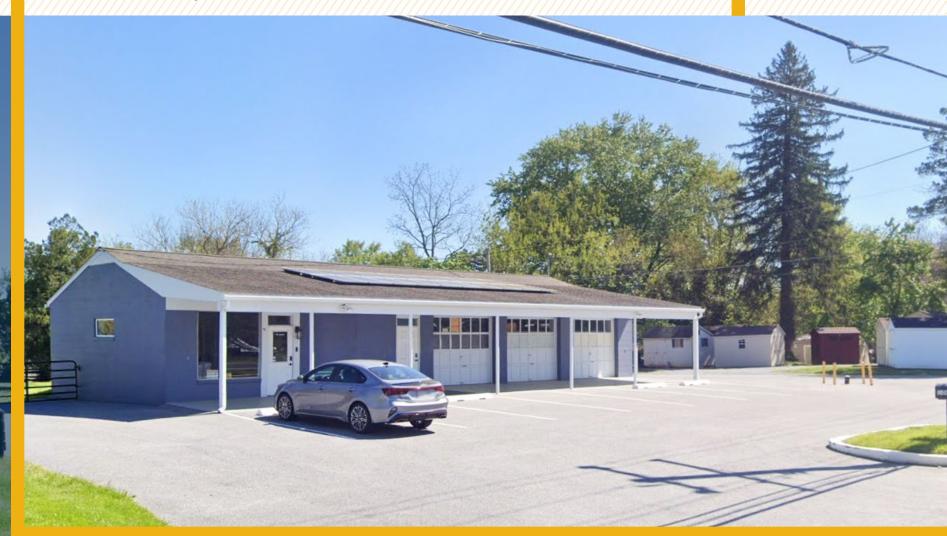

## **10800 LIBERTY ROAD**

RANDALLSTOWN, MARYLAND 21784

FOR **LEASE** 

# **PROPERTY** OVERVIEW

#### **HIGHLIGHTS:**

- Great location on Liberty Road just East of Eldersburg and West of Randallstown
- Offering outside storage
- Roll up door for easy loading
- 720 SF of finished office area 1,380 SF of warehouse/showroom

**BUILDING SIZE:** 

2,100 SF ±

LOT SIZE:

0.57 ACRES ±

AVAILABLE:

SUITE A: 720 SF - 2,100 SF SUITE B: 1,380 SF - 2,100 SF

YEAR BUILT:

1949