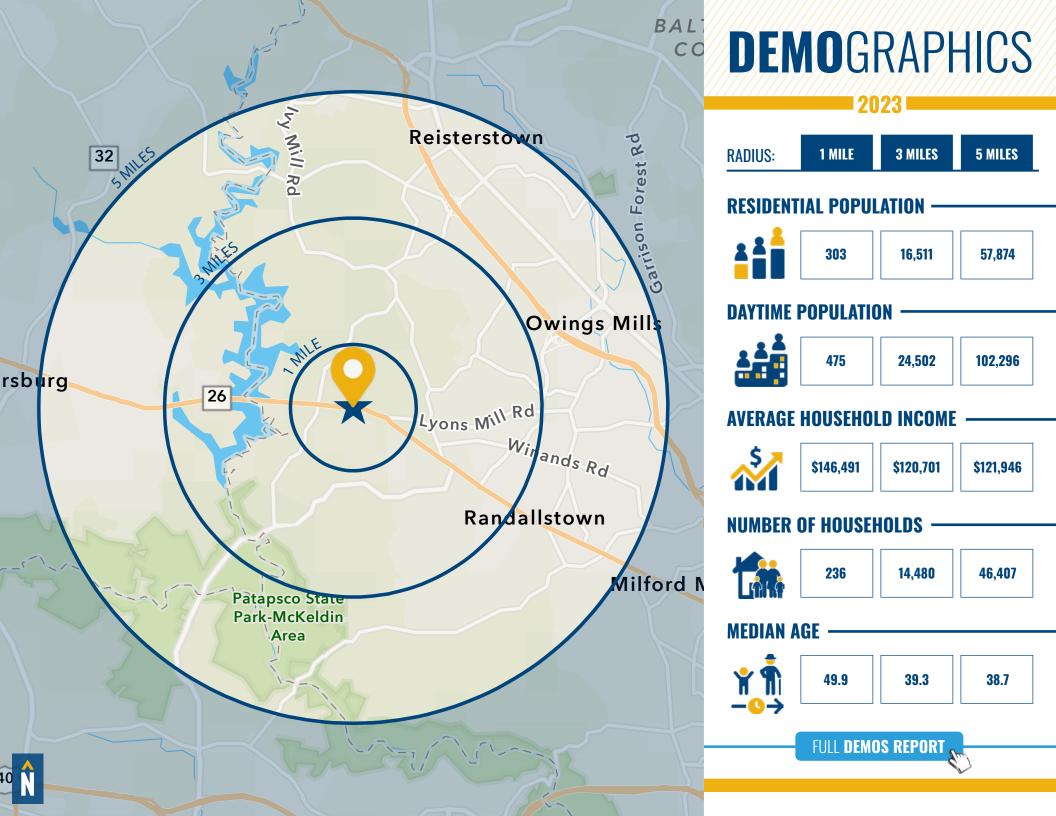

## **10800 LIBERTY ROAD**

RANDALLSTOWN, MARYLAND 21784

FOR **LEASE** 





# **PROPERTY** OVERVIEW

#### **HIGHLIGHTS:**

- Great location on Liberty Road just East of Eldersburg and West of Randallstown
- Offering outside storage
- Roll up door for easy loading
- 720 SF of finished office area 1,380 SF of warehouse/showroom

**BUILDING SIZE:** 

2,100 SF ±

LOT SIZE:

0.57 ACRES ±

AVAILABLE:

SUITE A: 720 SF - 2,100 SF SUITE B: 1,380 SF - 2,100 SF

YEAR BUILT:

1949

PARKING:

FREE SURFACE PARKING ON SITE

ZONING:

**BL** (BUSINESS LOCAL)

**RENTAL RATE:** 

\$17.00/SF, MG





### INTERIOR PHOTOS







## FOR MORE INFO CONTACT:



DENNIS BOYLE
SENIOR VICE PRESIDENT
443.798.9339
DBOYLE@mackenziecommercial.com



GRAHAM SEVY
REAL ESTATE ADVISOR
410.830.1399
GSEVY@mackenziecommercial.com