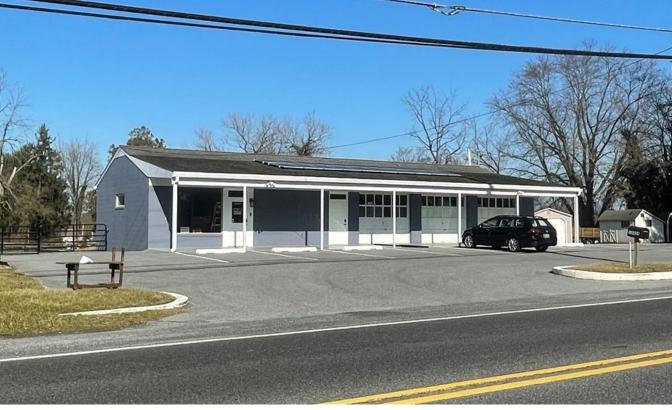

## **10800 LIBERTY ROAD**

RANDALLSTOWN, MARYLAND 21784

FOR **LEASE** 

# **PROPERTY** OVERVIEW

#### **HIGHLIGHTS:**

- Great location on Liberty Road just East of Eldersburg and West of Randallstown
- Offering outside storage
- Roll up door for easy loading
- 720 SF of finished office area 1,380 SF of warehouse/showroom

**BUILDING SIZE:** 

2,100 SF ±

LOT SIZE:

0.57 ACRES ±

AVAILABLE:

SUITE A: 720 SF - 2,100 SF SUITE B: 1,380 SF - 2,100 SF

YEAR BUILT:

1949