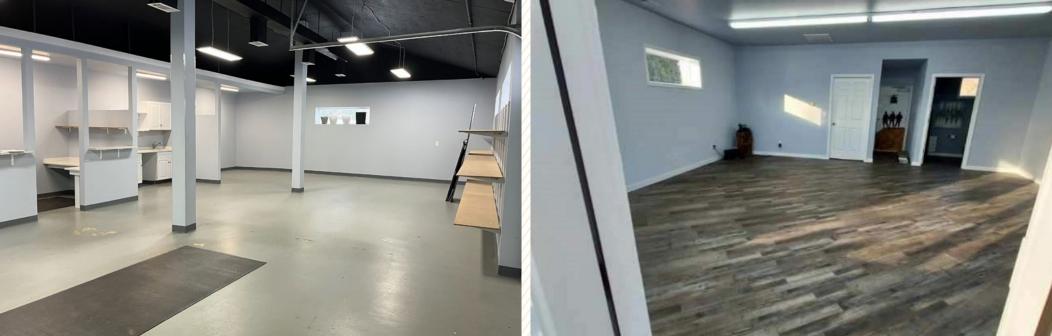

### INTERIOR PHOTOS

**BUILDING SIZE:** 

2,100 SF ±

LOT SIZE:

0.57 ACRES ±

AVAILABLE:

SUITE A: 720 SF - 2,100 SF SUITE B: 1,380 SF - 2,100 SF

YEAR BUILT:

1949

#### **HIGHLIGHTS:**

- Great location on Liberty Road just East of Eldersburg and West of Randallstown
- Offering outside storage
- Roll up door for easy loading
- 720 SF of finished office area 1,380 SF of warehouse/showroom