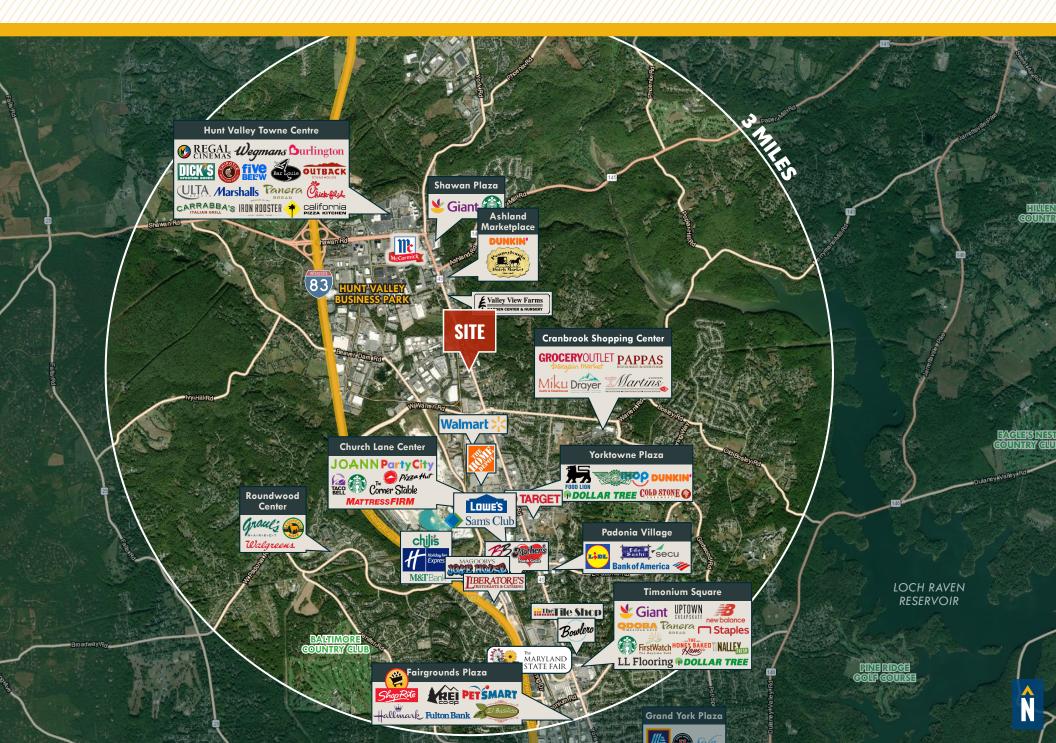

## **MARKET** AERIAL

XX30 YOUNG AND RESTLESS

These well-educated young workers, some of whom are still completing their education, are largely employed in professional/technical occupations. Smartphones and the Internet are a way of life.

Median Age: 29.8

Median Household Income: \$40.500

14% SILVER AND GOLD

This is the most affluent senior market and is still growing. Mostly older married couples with no children, these consumers have the free time, stamina and resources to enjoy the good life.

Median Age: 63.2
Median Household Income: \$72,100

13% ENTERPRISING PROFESSIONALS

These residents are well educated and climbing the ladder in STEM (science, technology, engineering and mathematics) occupations. This young market makes over 1.5 times more income than the US median.

Median Age: 35.3
Median Household Income: \$86,600