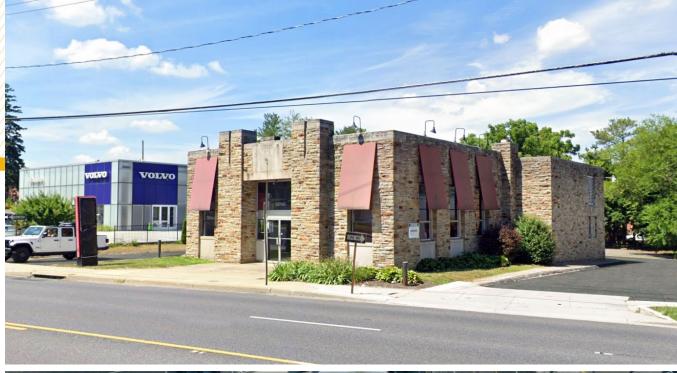

# **PROPERTY** OVERVIEW

#### **HIGHLIGHTS:**

- 6,496 SF  $\pm$  2-story freestanding retail building
- Ample on-site parking (40 dedicated spaces)
- Highly visible site on heavily trafficked York Road (31,472 cars per day)
- Drive-thru access available
- Prominent pylon signage
- Easy access to I-83 and I-695

| BUILDING SIZE: | 6,496 SF ±            |
|----------------|-----------------------|
| LOT SIZE:      | .64 ACRES ±           |
| YEAR BUILT:    | 1956                  |
| PARKING:       | 40 DEDICATED SPACES   |
| TRAFFIC COUNT: | 32,613 AADT (YORK RD) |
| ZONING:        | ML IM & BL AS         |
| RENTAL RATE:   | \$16.00 PSF, NNN      |
| SALE PRICE:    | \$1,400,000           |