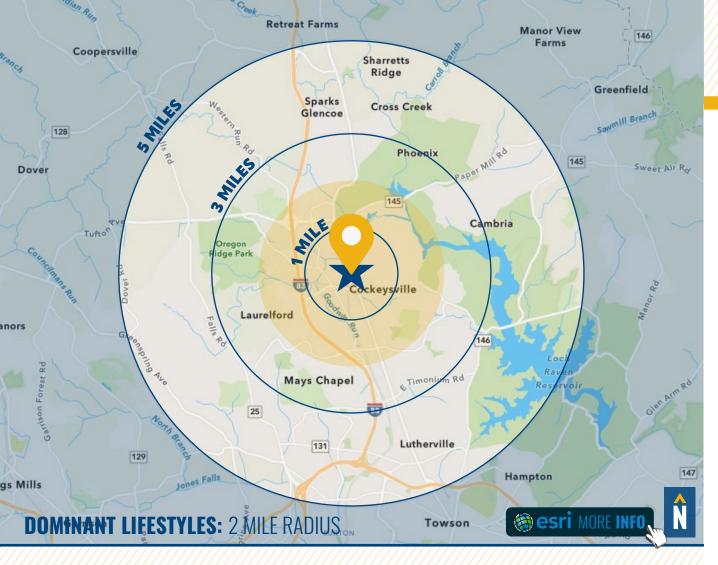

## **DEMOGRAPHICS**

2024

RADIUS:

1 MILE

3 MILES

5 MILES

#### **RESIDENTIAL POPULATION**

3,765

46,195

80,532

#### **DAYTIME POPULATION**

15,041

71,292

112,206

#### **AVERAGE HOUSEHOLD INCOME**

\$140,502

\$146,430

\$170,972

#### **NUMBER OF HOUSEHOLDS**

1.637

19,788

32,774

#### **MEDIAN AGE**

42.4

42.2

43.6

FULL **DEMOS REPORT** 