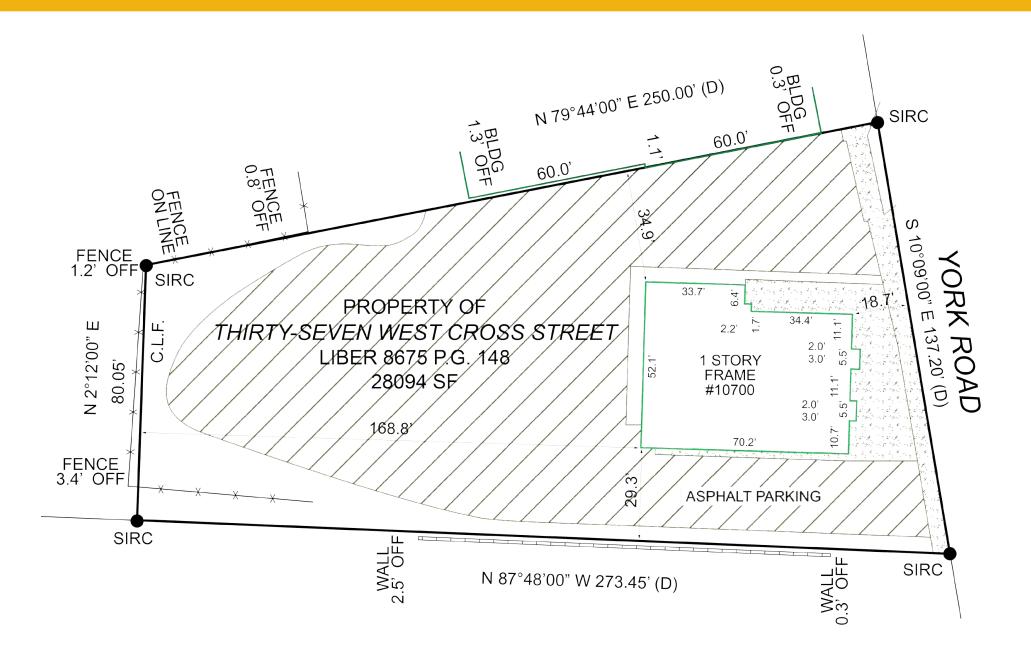

### SITE PLAN

| BUILDING SIZE: | 6,496 SF ±            |
|----------------|-----------------------|
| LOT SIZE:      | .64 ACRES ±           |
| YEAR BUILT:    | 1956                  |
| PARKING:       | 40 DEDICATED SPACES   |
| TRAFFIC COUNT: | 32,613 AADT (YORK RD) |
| ZONING:        | ML IM & BL AS         |
| RENTAL RATE:   | \$16.00 PSF, NNN      |
| SALE PRICE:    | \$1,400,000           |