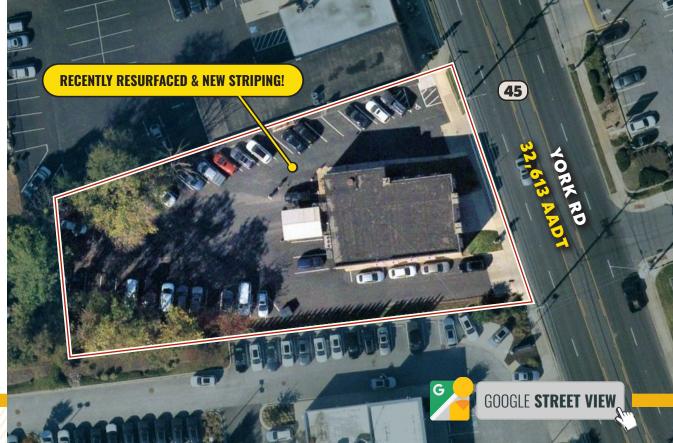

### SITE PLAN

| BUILDING SIZE: | 6,496 SF ±            |
|----------------|-----------------------|
| LOT SIZE:      | .64 ACRES ±           |
| YEAR BUILT:    | 1956                  |
| PARKING:       | 40 DEDICATED SPACES   |
| TRAFFIC COUNT: | 32,613 AADT (YORK RD) |
| ZONING:        | ML IM & BL AS         |
| RENTAL RATE:   | \$16.00 PSF, NNN      |
| SALE PRICE:    | \$1,400,000           |