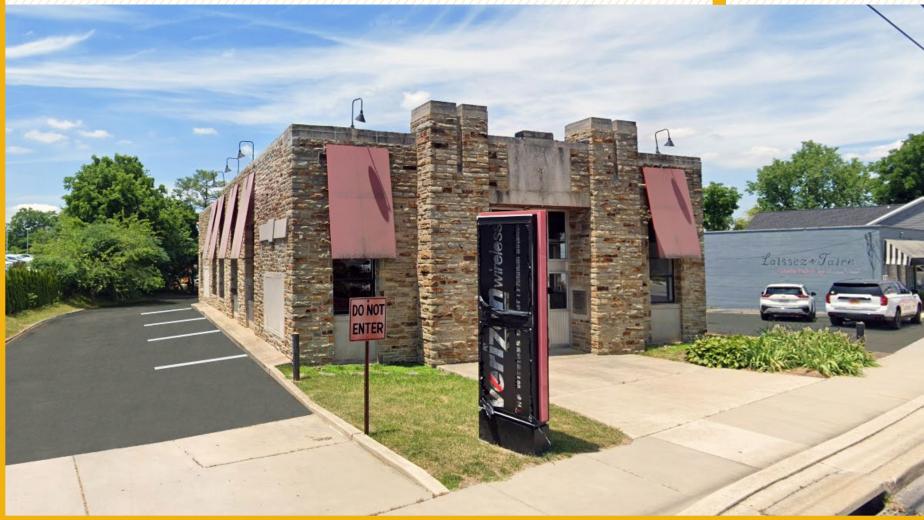

# **PROPERTY** OVERVIEW

#### **HIGHLIGHTS:**

- 6,496 SF  $\pm$  2-story freestanding retail building
- Ample on-site parking (40 dedicated spaces)
- Highly visible site on heavily trafficked York Road (31,472 cars per day)
- Drive-thru access available
- Prominent pylon signage
- Easy access to I-83 and I-695

| BUILDING SIZE: | 6,496 SF ±            |
|----------------|-----------------------|
| LOT SIZE:      | .64 ACRES ±           |
| YEAR BUILT:    | 1956                  |
| PARKING:       | 40 DEDICATED SPACES   |
| TRAFFIC COUNT: | 32,613 AADT (YORK RD) |
| ZONING:        | ML IM & BL AS         |
| RENTAL RATE:   | \$16.00 PSF, NNN      |
| SALE PRICE:    | \$1,400,000           |