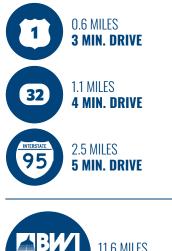

#### TRADE AREA

11.6 MILES **13 MIN. DRIVE** 

**MARINE TERMINAL**) **19.8 MILES BALTIMORE, MD** 25 MIN. 24.9 MILES

WASHINGTON, DC PHILADELPHIA, PA

> 139.0 MILES **RICHMOND, VA** 2 HRS. 10 MIN.

40 MIN.

121.0 MILES