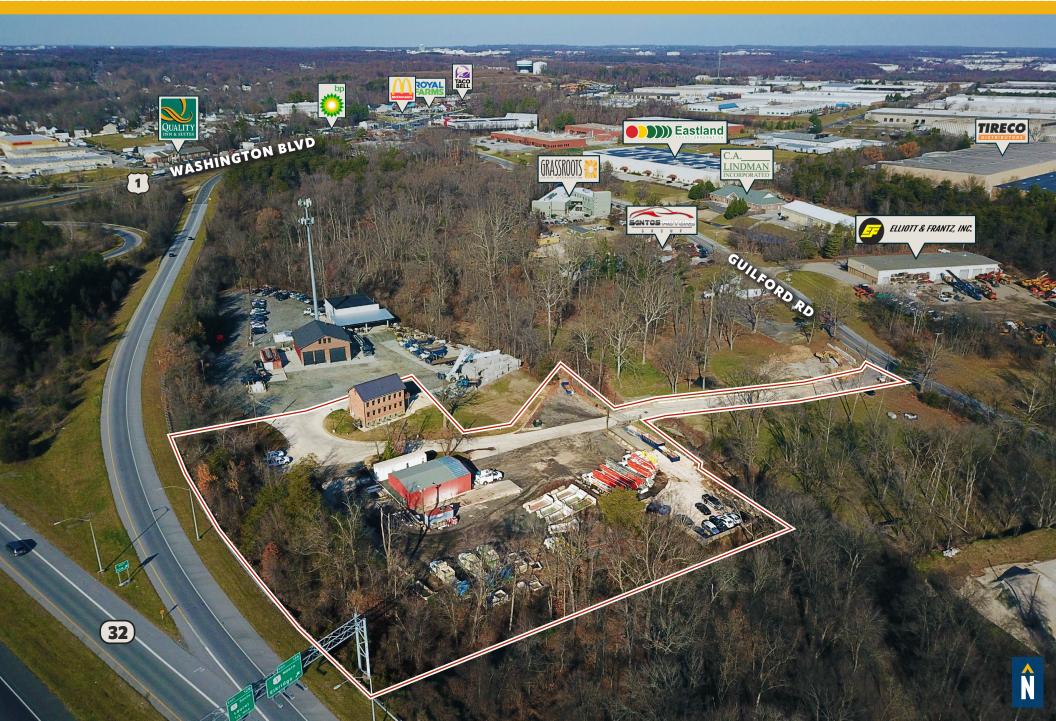

FOR LEASE SERVICE WAREHOUSE WITH YARD SPACE

10480 GUILFORD ROAD | JESSUP, MARYLAND 20794





#### **PROPERTY** OVERVIEW

#### **HIGHLIGHTS**:

- 1,800 SF  $\pm$  Warehouse Building
- 3,000 SF ± Office Building (3 Stories)
- 1.1 acres  $\pm$  of yard space
- 400 SF  $\pm$  trailer
- Easy access to Route 32, Route 1, I-95, I-295
- Close proximity to BWI Airport and the Port of Baltimore

| WAREHOUSE:   | 1,800 SF ±                       |
|--------------|----------------------------------|
| OFFICE:      | 3,000 SF $\pm$ (3 stories)       |
| YARD SPACE:  | 1.1 ACRES ±                      |
| DRIVE-INS:   | 1                                |
| ZONING:      | M-2 (MANUFACTURING: HEAVY DIST.) |
| RENTAL RATE: | NEGOTIABLE                       |





#### AERIAL



### LOCAL **BIRDSEYE**



#### TRADE AREA





11.6 MILES **13 MIN. DRIVE** 



**MARINE TERMINAL**) **19.8 MILES BALTIMORE, MD** 25 MIN. 24.9 MILES

WASHINGTON, DC PHILADELPHIA, PA

> 139.0 MILES **RICHMOND, VA** 2 HRS. 10 MIN.

40 MIN.

121.0 MILES



## FOR MORE INFO **CONTACT:**



ANDREW MEEDER, SIOR SENIOR VICE PRESIDENT & PRINCIPAL 410.494.4881 AMEEDER@mackenziecommercial.com



MATTHEW CURRAN, SIOR SENIOR VICE PRESIDENT & PRINCIPAL 443.573.3203 MCURRAN@mackenziecommercial.com

DANIEL HUDAK, SIOR SENIOR VICE PRESIDENT & PRINCIPAL

443.573.3205 DHUDAK@mackenziecommercial.com



BALTIMORE, MD

**OFFICES IN:** 

ANNAPOLIS, MD

443-573-3200 111 S. Calvert Street Baltimore, MD 21202

LUTHERVILLE, MD

CHARLOTTESVILLE, VA

VISIT PROPERTY PAGE FOR MORE INFORMATION.

No warranty or representation, expressed or impl