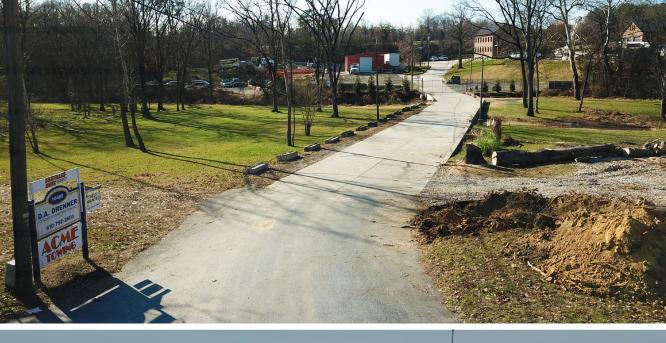

# FOR LEASE SERVICE WAREHOUSE WITH YARD SPACE

10480 GUILFORD ROAD | JESSUP, MARYLAND 20794





#### **PROPERTY** OVERVIEW

#### **HIGHLIGHTS**:

- 1,800 SF  $\pm$  Warehouse Building
- 3,000 SF ± Office Building (3 Stories)
- 1.1 acres  $\pm$  of yard space
- 400 SF  $\pm$  trailer
- Easy access to Route 32, Route 1, I-95, I-295
- Close proximity to BWI Airport and the Port of Baltimore

| WAREHOUSE:   | 1,800 SF ±                       |
|--------------|----------------------------------|
| OFFICE:      | 3,000 SF $\pm$ (3 stories)       |
| YARD SPACE:  | 1.1 ACRES ±                      |
| DRIVE-INS:   | 1                                |
| ZONING:      | M-2 (MANUFACTURING: HEAVY DIST.) |
| RENTAL RATE: | NEGOTIABLE                       |





#### AERIAL



### LOCAL **BIRDSEYE**



#### TRADE AREA





11.6 MILES **13 MIN. DRIVE** 



**MARINE TERMINAL**) **19.8 MILES BALTIMORE, MD** 25 MIN. 24.9 MILES

WASHINGTON, DC PHILADELPHIA, PA

> 139.0 MILES **RICHMOND, VA** 2 HRS. 10 MIN.

40 MIN.

121.0 MILES



## FOR MORE INFO **CONTACT:**



ANDREW MEEDER, SIOR SENIOR VICE PRESIDENT & PRINCIPAL 410.494.4881 AMEEDER@mackenziecommercial.com



MATTHEW CURRAN, SIOR SENIOR VICE PRESIDENT & PRINCIPAL 443.573.3203 MCURRAN@mackenziecommercial.com

DANIEL HUDAK, SIOR SENIOR VICE PRESIDENT & PRINCIPAL

443.573.3205 DHUDAK@mackenziecommercial.com



BALTIMORE, MD

**OFFICES IN:** 

ANNAPOLIS, MD

443-573-3200 111 S. Calvert Street Baltimore, MD 21202

LUTHERVILLE, MD

CHARLOTTESVILLE, VA

VISIT PROPERTY PAGE FOR MORE INFORMATION.

No wa