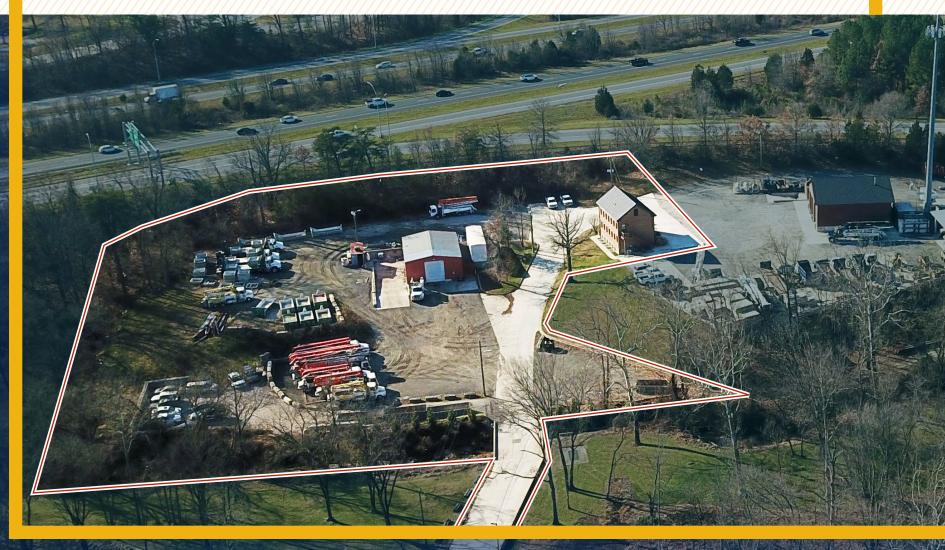

#### AERIAL

#### **HIGHLIGHTS**:

- 1,800 SF  $\pm$  Warehouse Building
- 3,000 SF ± Office Building (3 Stories)
- 1.1 acres  $\pm$  of yard space
- 400 SF  $\pm$  trailer
- Easy access to Route 32, Route 1, I-95, I-295
- Close proximity to BWI Airport and the Port of Baltimore

| WAREHOUSE:   | 1,800 SF ±                       |
|--------------|----------------------------------|
| OFFICE:      | 3,000 SF $\pm$ (3 stories)       |
| YARD SPACE:  | 1.1 ACRES ±                      |
| DRIVE-INS:   | 1                                |
| ZONING:      | M-2 (MANUFACTURING: HEAVY DIST.) |
| RENTAL RATE: | NEGOTIABLE                       |