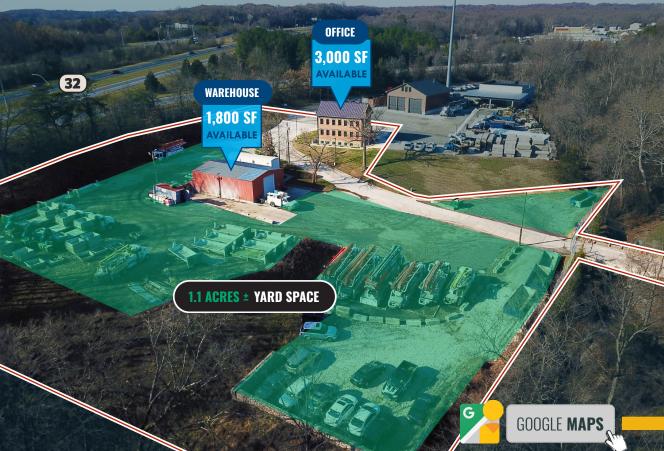

#### **HIGHLIGHTS**:

- 1,800 SF  $\pm$  Warehouse Building
- 3,000 SF ± Office Building (3 Stories)
- 1.1 acres  $\pm$  of yard space
- 400 SF  $\pm$  trailer
- Easy access to Route 32, Route 1, I-95, I-295
- Close proximity to BWI Airport and the Port of Baltimore

| WAREHOUSE:   | 1,800 SF ±                       |
|--------------|----------------------------------|
| OFFICE:      | 3,000 SF $\pm$ (3 stories)       |
| YARD SPACE:  | 1.1 ACRES ±                      |
| DRIVE-INS:   | 1                                |
| ZONING:      | M-2 (MANUFACTURING: HEAVY DIST.) |
| RENTAL RATE: | NEGOTIABLE                       |