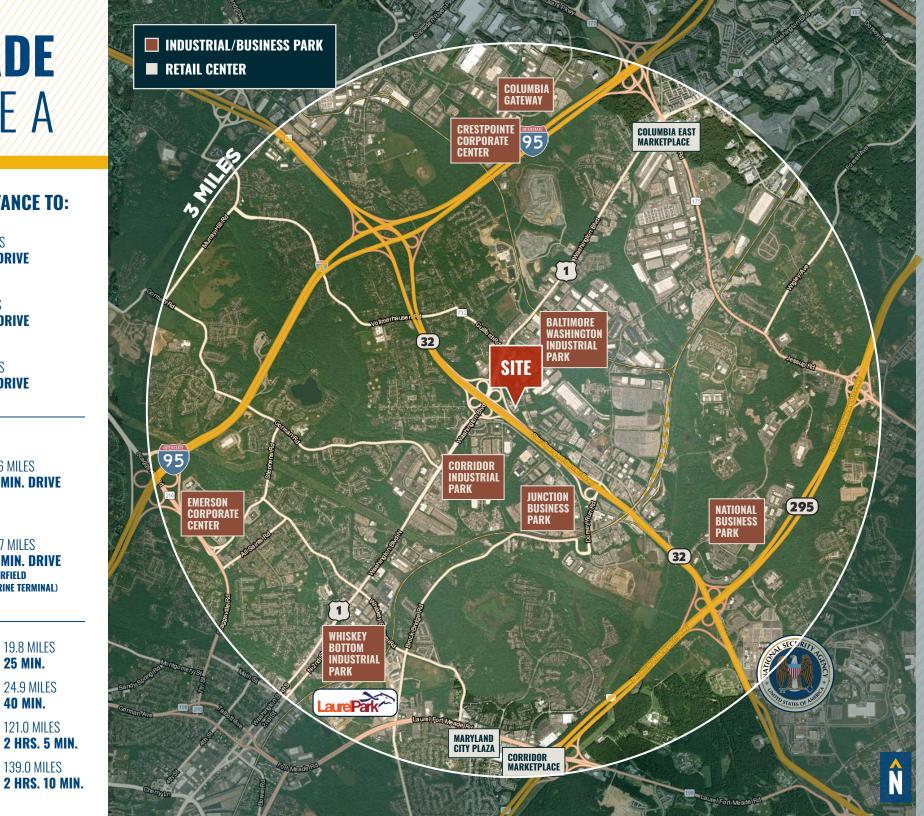

### LOCAL **BIRDSEYE**

#### TRADE AREA

11.6 MILES **13 MIN. DRIVE** 

**MARINE TERMINAL**) **19.8 MILES BALTIMORE, MD** 25 MIN. 24.9 MILES

WASHINGTON, DC PHILADELPHIA, PA

> 139.0 MILES **RICHMOND, VA** 2 HRS. 10 MIN.

40 MIN.

121.0 MILES