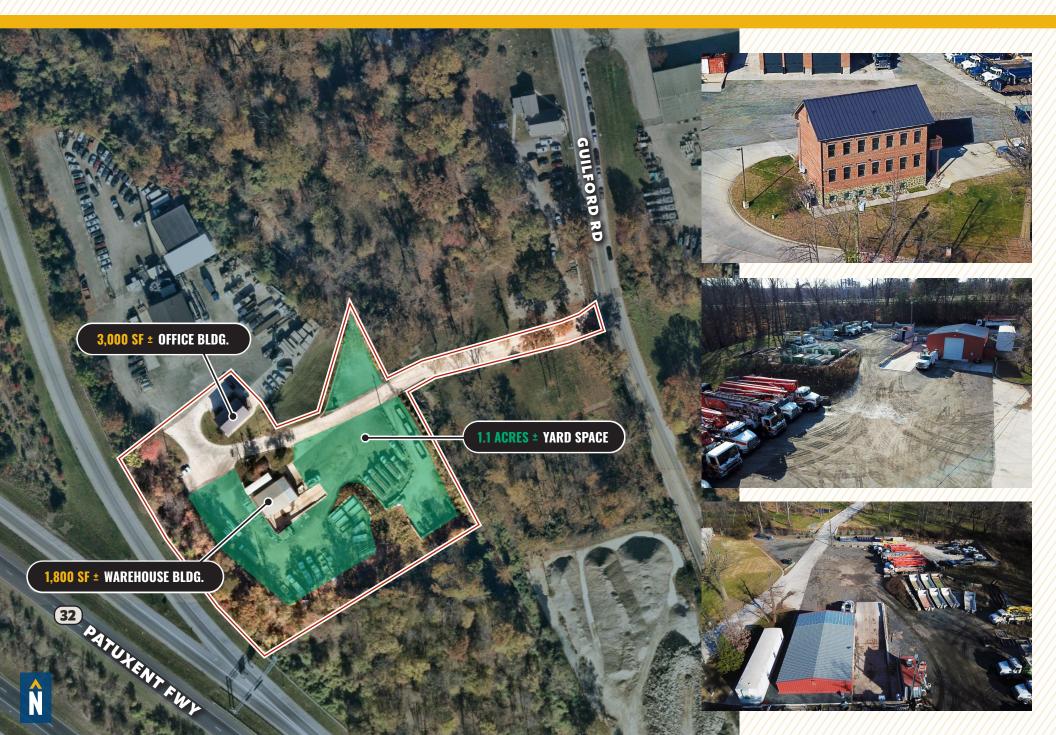

#### **HIGHLIGHTS**:

- 1,800 SF  $\pm$  Warehouse Building
- 3,000 SF ± Office Building (3 Stories)
- 1.1 acres  $\pm$  of yard space
- 400 SF  $\pm$  trailer
- Easy access to Route 32, Route 1, I-95, I-295
- Close proximity to BWI Airport and the Port of Baltimore

| WAREHOUSE:   | 1,800 SF ±                       |
|--------------|----------------------------------|
| OFFICE:      | 3,000 SF $\pm$ (3 stories)       |
| YARD SPACE:  | 1.1 ACRES ±                      |
| DRIVE-INS:   | 1                                |
| ZONING:      | M-2 (MANUFACTURING: HEAVY DIST.) |
| RENTAL RATE: | NEGOTIABLE                       |