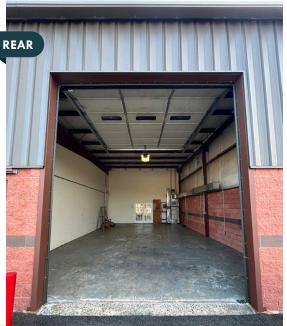

## FLEX/OFFICE SPACE

1040 HARDEES DRIVE | ABERDEEN, MARYLAND 21001







#### **PROPERTY** OVERVIEW

#### **HIGHLIGHTS**:

- 2,500 SF flex space available (Suite A)
- Conditioned warehouse
- (1) drive-in (14'  $\pm$  high)
- Open and private offices, with one (1) bathroom
- Gas and electric available
- Ample on-site parking
- Close proximity to Aberdeen Proving Grounds

| AVAILABLE:     | 2,500 SF ± (SUITE A)           |
|----------------|--------------------------------|
| CLEAR HEIGHT:  | 20' ± (warehouse)              |
| LOADING:       | 1 DRIVE-IN (14' ± HIGH)        |
| BUILDING SIZE: | 44,936 SF ±                    |
| LOT SIZE:      | 5.86 ACRES $\pm$               |
| ZONING:        | M-1 (LIGHT INDUSTRIAL)         |
| RENTAL RATE:   | <b>\$2,750/MO.</b> + UTILITIES |







#### INTERIOR **Photos**



### LOCAL **BIRDSEYE**



#### **TRADE** A R E A





# FOR MORE INFO **CONTACT:**



MIKE RUOCCO SENIOR VICE PRESIDENT & PRINCIPAL 410.494.4868



REAL ESTATE ADVISOR 847.346.2701 PJSMITH@mackenziecommercial.com





VISIT PROPERTY PAGE FOR MORE INFORMATION.

No warranty or representation, expressed or implied, is made as to the accuracy of the information contained herein, and same is submitted subject to errors, omissions, change of price, rental or other conditions, withdrawal without notice, and to any specific listing conditions imposed by our principals.