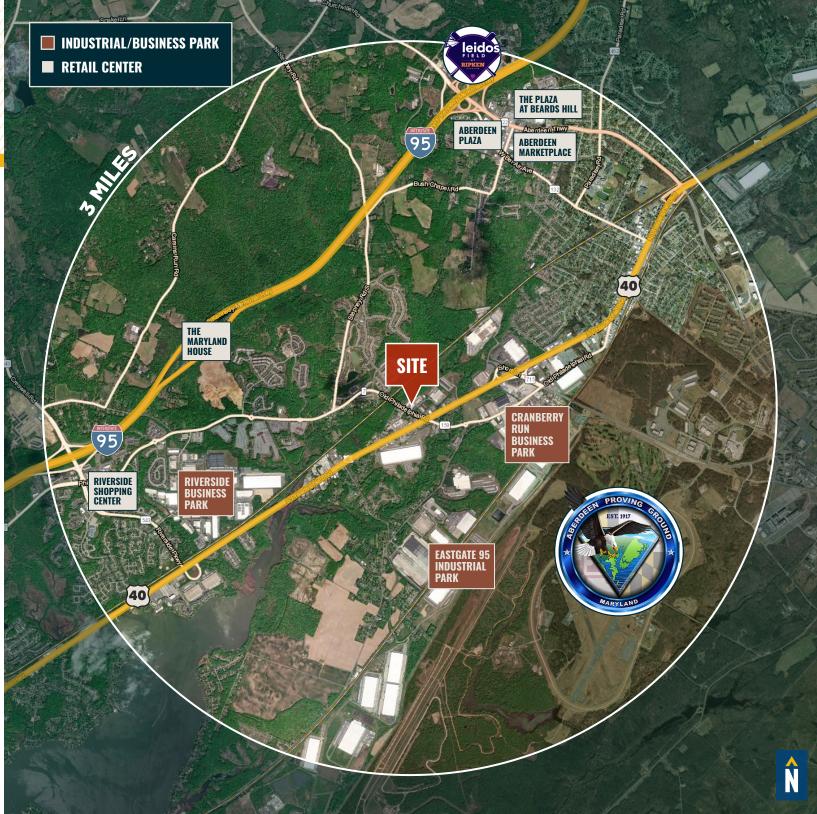

# **PROPERTY** OVERVIEW

#### **HIGHLIGHTS**:

- 2,500 SF flex space available (Suite A)
- Conditioned warehouse
- (1) drive-in (14'  $\pm$  high)
- Open and private offices, with one (1) bathroom
- Gas and electric available
- Ample on-site parking
- Close proximity to Aberdeen Proving Grounds

| AVAILABLE:     | 2,500 SF ± (SUITE A)           |
|----------------|--------------------------------|
| CLEAR HEIGHT:  | 20' ± (warehouse)              |
| LOADING:       | 1 DRIVE-IN (14' ± HIGH)        |
| BUILDING SIZE: | 44,936 SF ±                    |
| LOT SIZE:      | 5.86 ACRES $\pm$               |
| ZONING:        | M-1 (LIGHT INDUSTRIAL)         |
| RENTAL RATE:   | <b>\$2,750/MO.</b> + UTILITIES |







#### INTERIOR **Photos**



### LOCAL **BIRDSEYE**



#### **TRADE** A R E A





# FOR MORE INFO **CONTACT:**



MIKE RUOCCO SENIOR VICE PRESIDENT & PRINCIPAL 410.494.4868



REAL ESTATE ADVISOR 847.346.2701 PJSMITH@mackenziecommercial.com





VISIT PROPERTY PAGE FOR MORE INFORMATION.

No warranty or representation, expressed or implied, is made as to the accuracy of the information contained herein, and same is submitted subject to errors, omissions, change of price, rental or other conditions, withdrawal without notice, and to any specific listing conditions imposed by our principals.