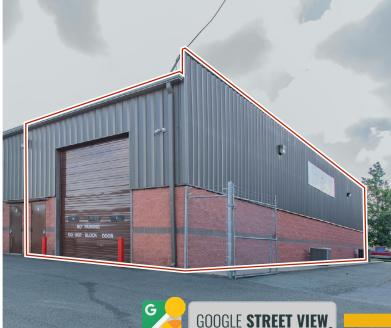

## FLEX/OFFICE SPACE

1040 HARDEES DRIVE | ABERDEEN, MARYLAND 21001







#### **PROPERTY** OVERVIEW

#### **HIGHLIGHTS**:

- 2,500 SF flex space available (Suite A)
- Conditioned warehouse
- (1) drive-in (14'  $\pm$  high)
- Open and private offices, with one (1) bathroom
- Gas and electric available
- Ample on-site parking
- Close proximity to Aberdeen Proving Grounds

| AVAILABLE:     | 2,500 SF ± (SUITE A)           |
|----------------|--------------------------------|
| CLEAR HEIGHT:  | 20' ± (warehouse)              |
| LOADING:       | 1 DRIVE-IN (14' ± HIGH)        |
| BUILDING SIZE: | 44,936 SF ±                    |
| LOT SIZE:      | 5.86 ACRES $\pm$               |
| ZONING:        | M-1 (LIGHT INDUSTRIAL)         |
| RENTAL RATE:   | <b>\$2,750/MO.</b> + UTILITIES |







#### INTERIOR **Photos**



### LOCAL **BIRDSEYE**



#### **TRADE** A R E A





# FOR MORE INFO **CONTACT:**



MIKE RUOCCO SENIOR VICE PRESIDENT & PRINCIPAL 410.494.4868



REAL ESTATE ADVISOR 847.346.2701 PJSMITH@mackenziecommercial.com





VISIT PROPERTY PAGE FOR MORE INFORMATION.

No warranty or representation, expressed or implied, is made as to the accuracy of the information contained herein, and same is submitted subject to errors, omissions, change of price, rental or other conditions, withdrawal without notice, and to any specific listing conditions imposed by our principals.