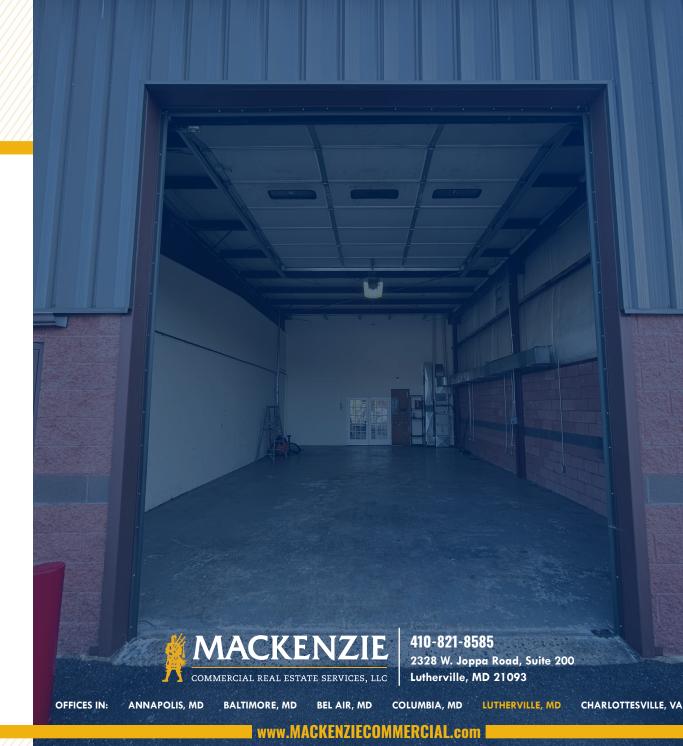

#### **HIGHLIGHTS**:

- 2,500 SF flex space available (Suite A)
- Conditioned warehouse
- (1) drive-in (14'  $\pm$  high)
- Open and private offices, with one (1) bathroom
- Gas and electric available
- Ample on-site parking
- Close proximity to Aberdeen Proving Grounds

| AVAILABLE:     | 2,500 SF ± (SUITE A)           |
|----------------|--------------------------------|
| CLEAR HEIGHT:  | 20' ± (warehouse)              |
| LOADING:       | 1 DRIVE-IN (14' ± HIGH)        |
| BUILDING SIZE: | 44,936 SF ±                    |
| LOT SIZE:      | 5.86 ACRES $\pm$               |
| ZONING:        | M-1 (LIGHT INDUSTRIAL)         |
| RENTAL RATE:   | <b>\$2,750/MO.</b> + UTILITIES |

#### INTERIOR **Photos**