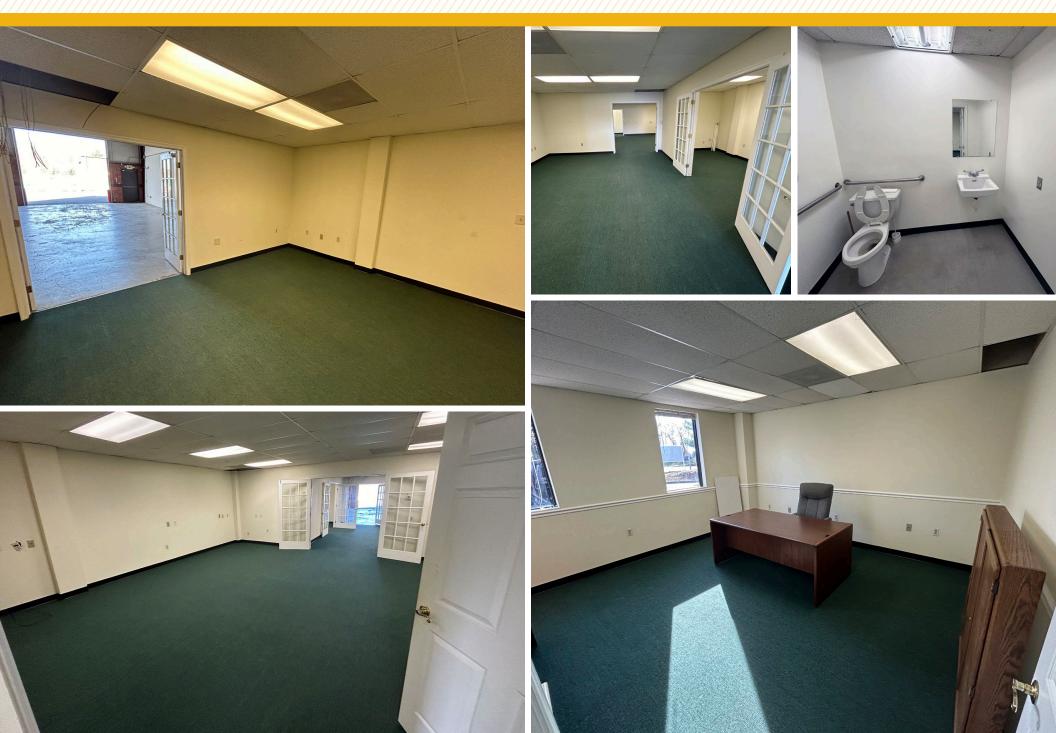

#### INTERIOR **Photos**

#### **HIGHLIGHTS**:

- 2,500 SF flex space available (Suite A)
- Conditioned warehouse
- (1) drive-in (14'  $\pm$  high)
- Open and private offices, with one (1) bathroom
- Gas and electric available
- Ample on-site parking
- Close proximity to Aberdeen Proving Grounds