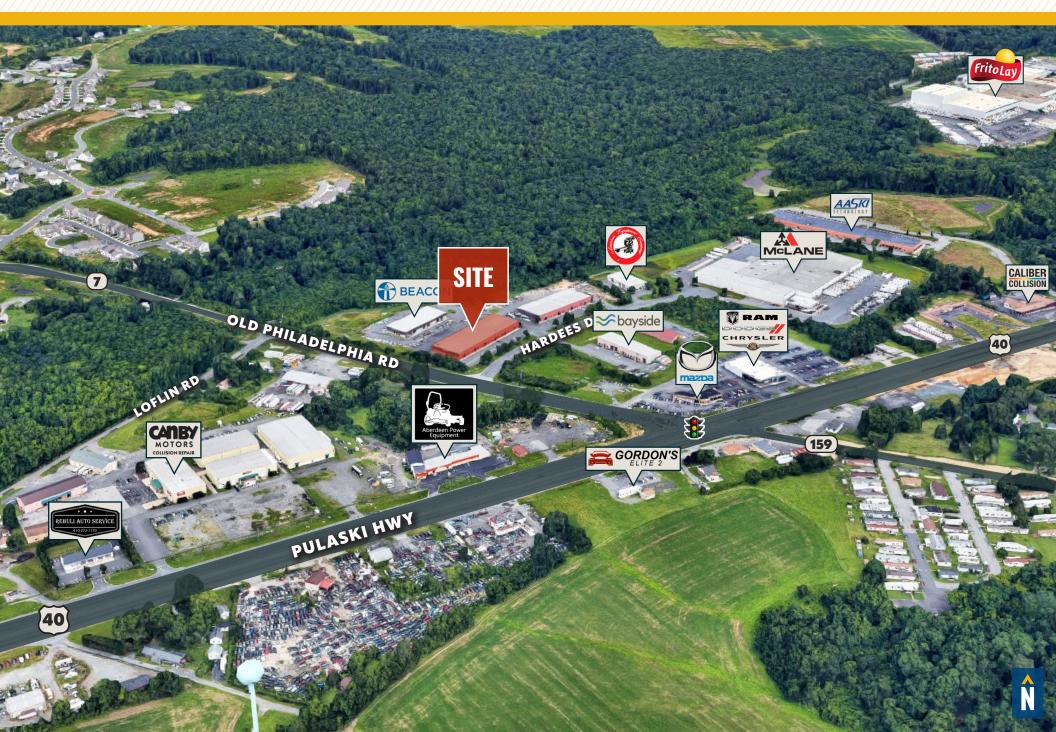

N, MARYLAND 21001







#### **PROPERTY** OVERVIEW

#### **HIGHLIGHTS**:

- 2,500 SF flex space available (Suite A)
- Conditioned warehouse
- (1) drive-in (14'  $\pm$  high)
- Open and private offices, with one (1) bathroom
- Gas and electric available
- Ample on-site parking
- Close proximity to Aberdeen Proving Grounds

| AVAILABLE:     | 2,500 SF ± (SUITE A)           |
|----------------|--------------------------------|
| CLEAR HEIGHT:  | 20' ± (warehouse)              |
| LOADING:       | 1 DRIVE-IN (14' ± HIGH)        |
| BUILDING SIZE: | 44,936 SF ±                    |
| LOT SIZE:      | 5.86 ACRES $\pm$               |
| ZONING:        | M-1 (LIGHT INDUSTRIAL)         |
| RENTAL RATE:   | <b>\$2,750/MO.</b> + UTILITIES |







#### INTERIOR **Photos**



### LOCAL **BIRDSEYE**



#### **TRADE** A R E A





# FOR MORE INFO **CONTACT:**



MIKE RUOCCO SENIOR VICE PRESIDENT & PRINCIPAL 410.494.4868



REAL ESTATE ADVISOR 847.346.2701 PJSMITH@mackenziecommercial.com





VISIT PROPERTY PAGE FOR MORE INFORMATION.

No warranty or representation, expressed or implied, is made as to the accuracy of the information contained herein, and same is submitted subject to errors, omissions, change of price, rental or other conditions, withdrawal without notice, and to any specific listing conditions imposed by our principals.