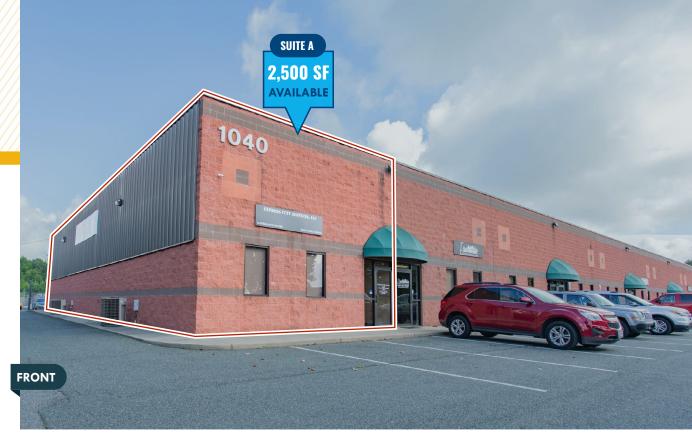

#### **HIGHLIGHTS**:

- 2,500 SF flex space available (Suite A)
- Conditioned warehouse
- (1) drive-in (14'  $\pm$  high)
- Open and private offices, with one (1) bathroom
- Gas and electric available
- Ample on-site parking
- Close proximity to Aberdeen Proving Grounds

| AVAILABLE:     | 2,500 SF ± (SUITE A)           |
|----------------|--------------------------------|
| CLEAR HEIGHT:  | 20' ± (warehouse)              |
| LOADING:       | 1 DRIVE-IN (14' ± HIGH)        |
| BUILDING SIZE: | 44,936 SF ±                    |
| LOT SIZE:      | 5.86 ACRES $\pm$               |
| ZONING:        | M-1 (LIGHT INDUSTRIAL)         |
| RENTAL RATE:   | <b>\$2,750/MO.</b> + UTILITIES |