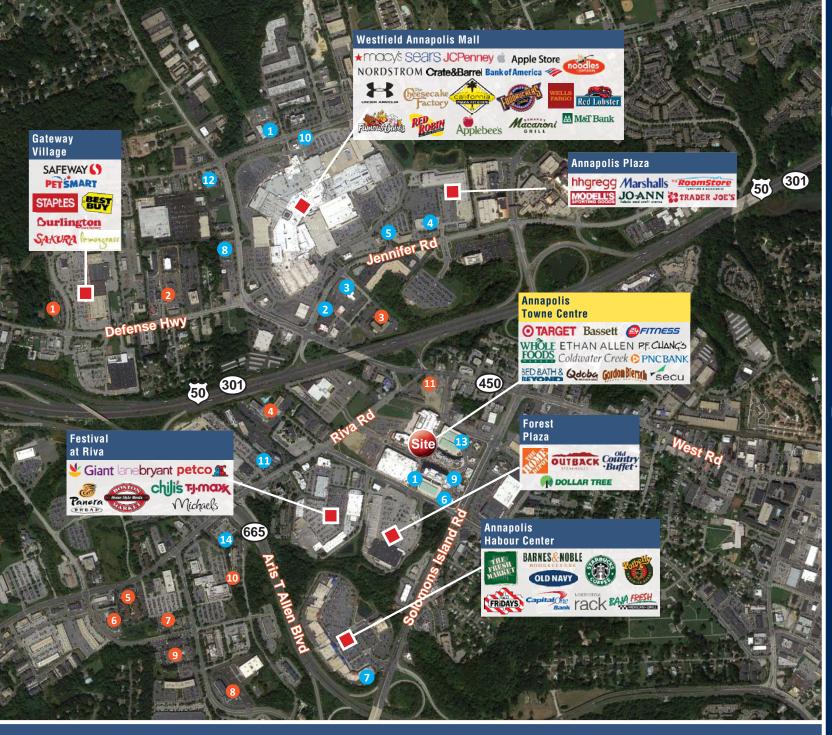

## **SURROUNDING AMENITIES**

- ► LODGING:
  - Country Inn & Suites
  - Extended Stay America
  - Sheraton
  - DoubleTree by Hilton
  - Courtyard by Marriott
  - 6 Hilton Garden Inn
  - Extended Stay America
  - SpringHill Suites by Marriott
  - Residence Inn by Marriott
  - Hampton Inn & Suites
  - Holiday Inn Express
- BANKING:
  - First National Bank
  - Wells Fargo
  - 1st Mariner Bank
  - Sandy Spring Bank
  - Navy Federal Credit Union
  - Bank of America
  - Capital One Bank
  - SunTrust Bank
  - PNC Bank
  - 10 M&T Bank

  - Old Line Bank
  - 12 BB&T