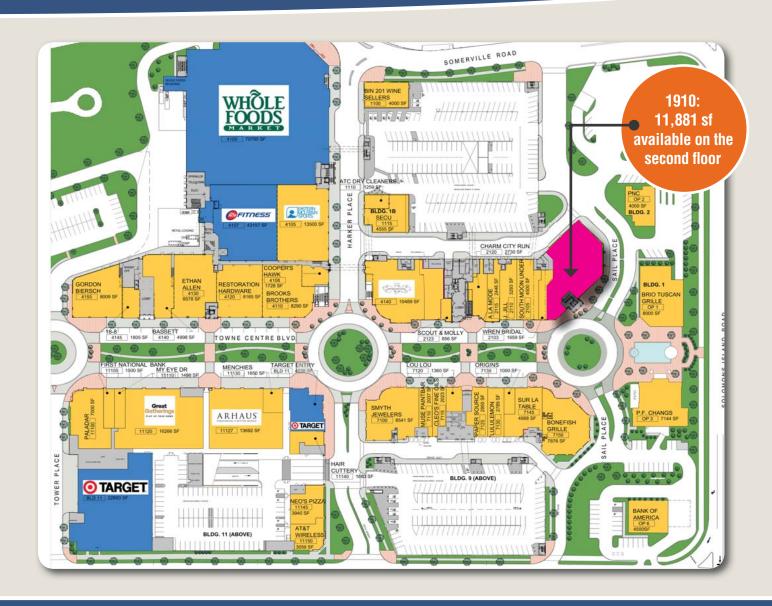

#### **Available**

1910 Towne Centre Blvd: up to 11,877 sf

### **Tenant Mix**

Project tenant list consists
of office, retailers, dining,
fitness, and banking
services including Target,
Whole Foods, 24 Hour
Fitness, and Bank of America

410 Severn Avenue Annapolis, Maryland 21403 410.974.9336 www.mackenziecommercial.com