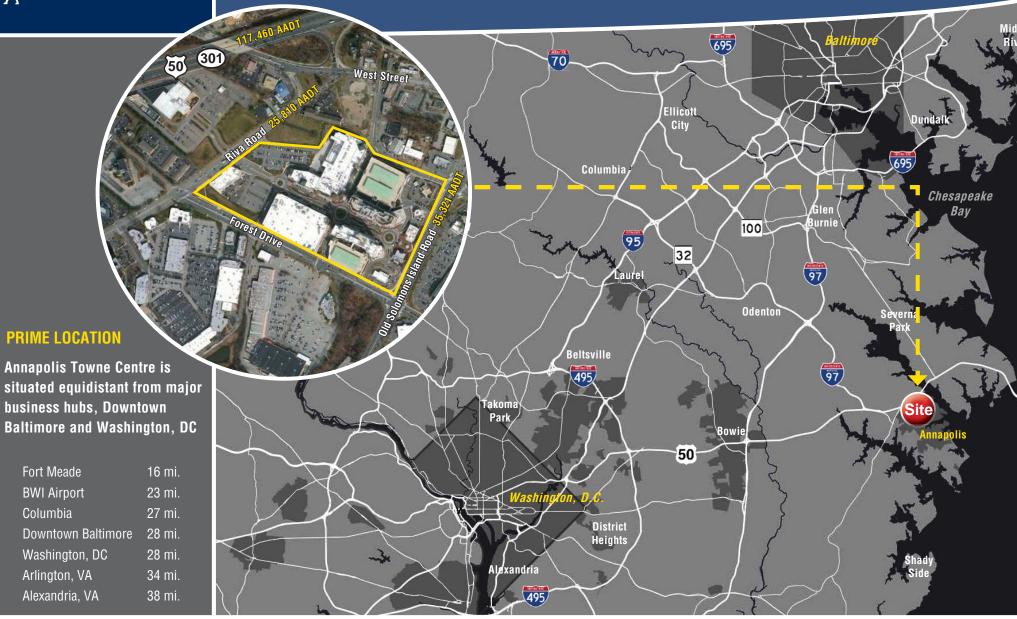

## **PROJECT HIGHLIGHTS:**

- Class A office condominium building with superior building finishes
- Ideal space for professional or medical offices
- Prime corner location at the heart of the region's most affluent demographic
- Upscale shops and dining such as Brio, Gordon
   Biersch, Paladar, Ethan
   Allen, Anthropologie,
   Brooks Brothers, and
   coming soon, Coopers
   Hawk Winery & Restaurant
- Immediate access to Routes 50/301 and I-97; minutes from historic downtown Annapolis, the State House, Court House, and US Naval Academy