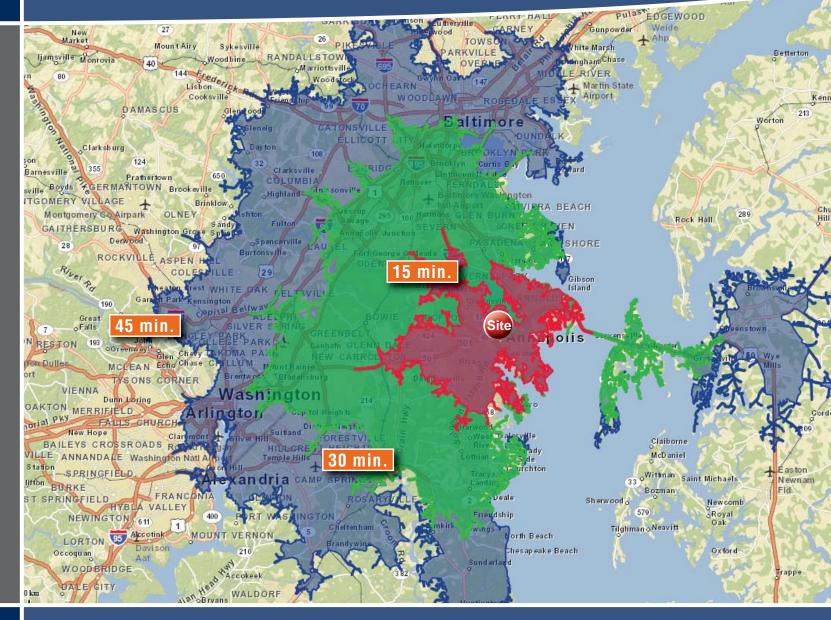

#### **DEMOGRAPHICS**

15 min 30 min 45 min

Population

177,247 1,110,684 3,723,110

🏡 No. Households

406,240 1,450,091

Avg. HH Income

\$131,919 \$100,889 \$93,341

## **RETAIL EXPENDITURES**

15 min 30 min 45 min

Furniture + Home

\$217 M \$995M \$3.26B

Entertainment & Recreation

\$396M \$1.8B \$5.87B

Fashion & Clothing

\$272M \$1.27B \$4.28B

Food & Drink

\$976M \$4.57B \$15.3B

410 Severn Avenue Annapolis, Maryland 21403 410.974.9336 www.mackenziecommercial.com

Trish Farrell
410.974.9003
tfarrell@mackenziecommercial.com

Justin Mullen 410.974.9008 imullen@mackenziecommercial.com